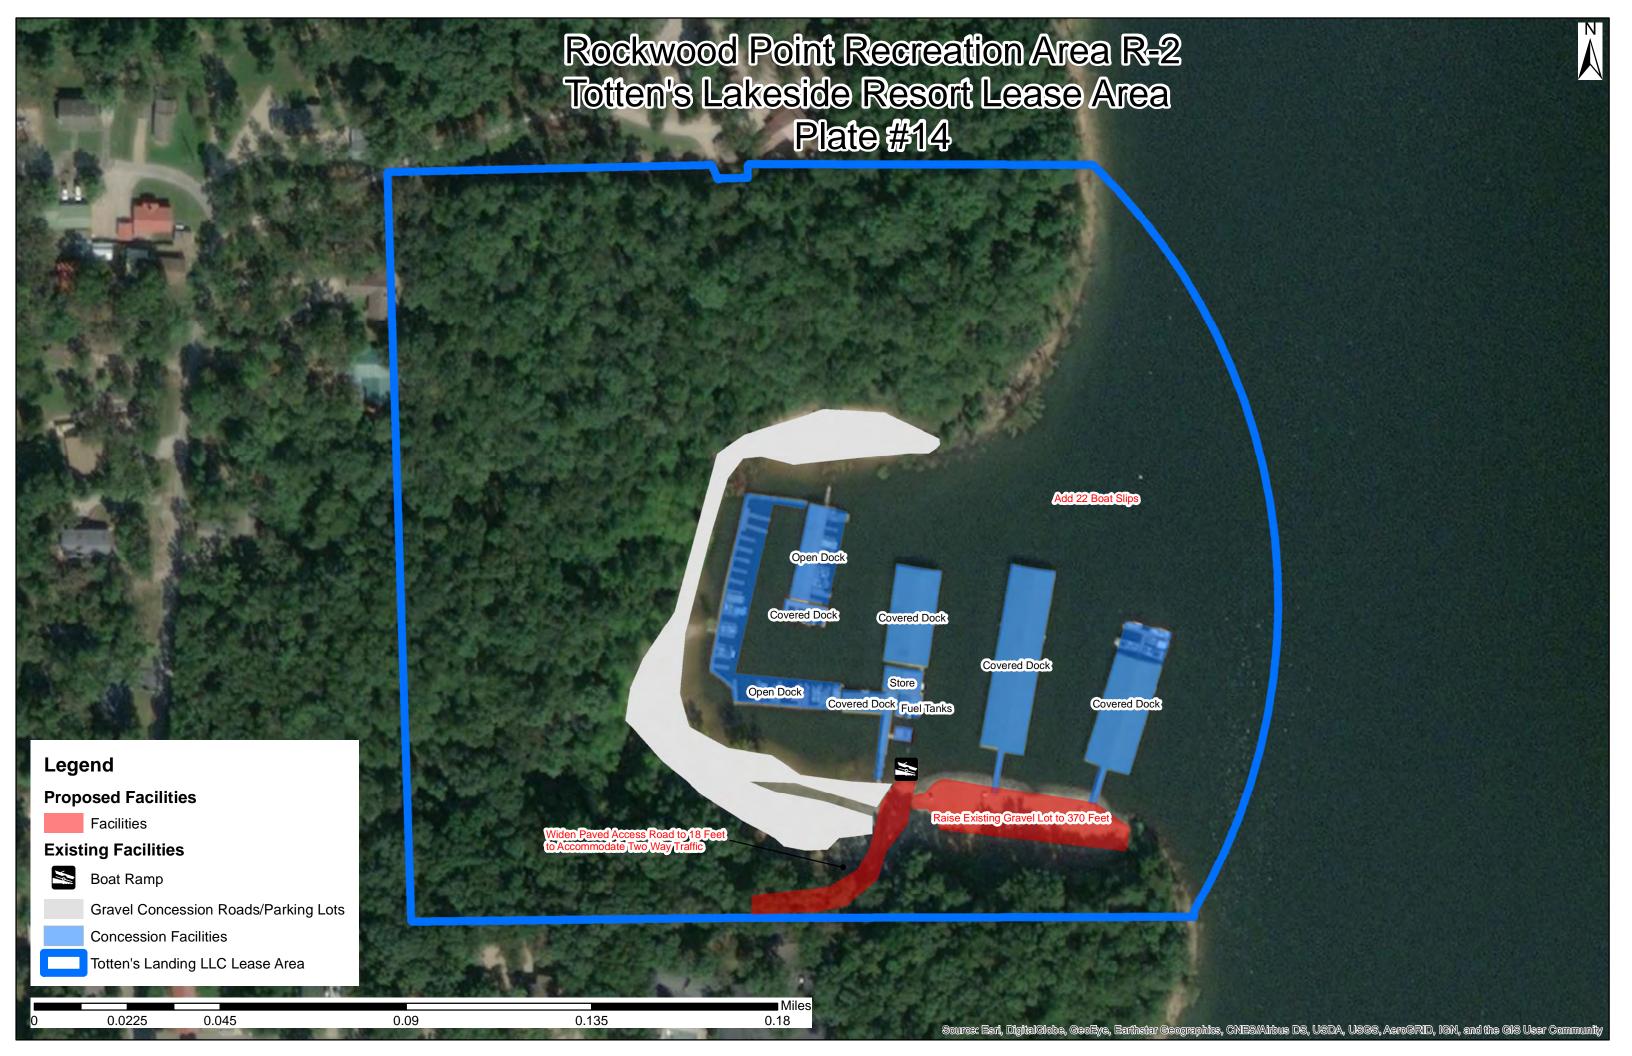

--|-------------------------|--|
| 0.1                 | 395.9                   |  |
| 0.5                 | 388.1                   |  |
| 2                   | 377.4                   |  |
| 10                  | 365.3                   |  |
| 30                  | 360.1                   |  |
| 50                  | 359.7                   |  |
| 70                  | 358.4                   |  |
| 90                  | 355.9                   |  |
| 98                  | 354.6                   |  |
| 99.8                | 352.7                   |  |

WATER CONTROL MANUAL WAPPAPELLO LAKE ST. FRANCIS RIVER BASIN, MISSOURI

## WAPPAPELLO LAKE ELEVATION DURATION (1942-2018)

U.S. ARMY CORPS OF ENGINEERS ST. LOUIS DISTRICT ST. LOUIS, MISSOURI