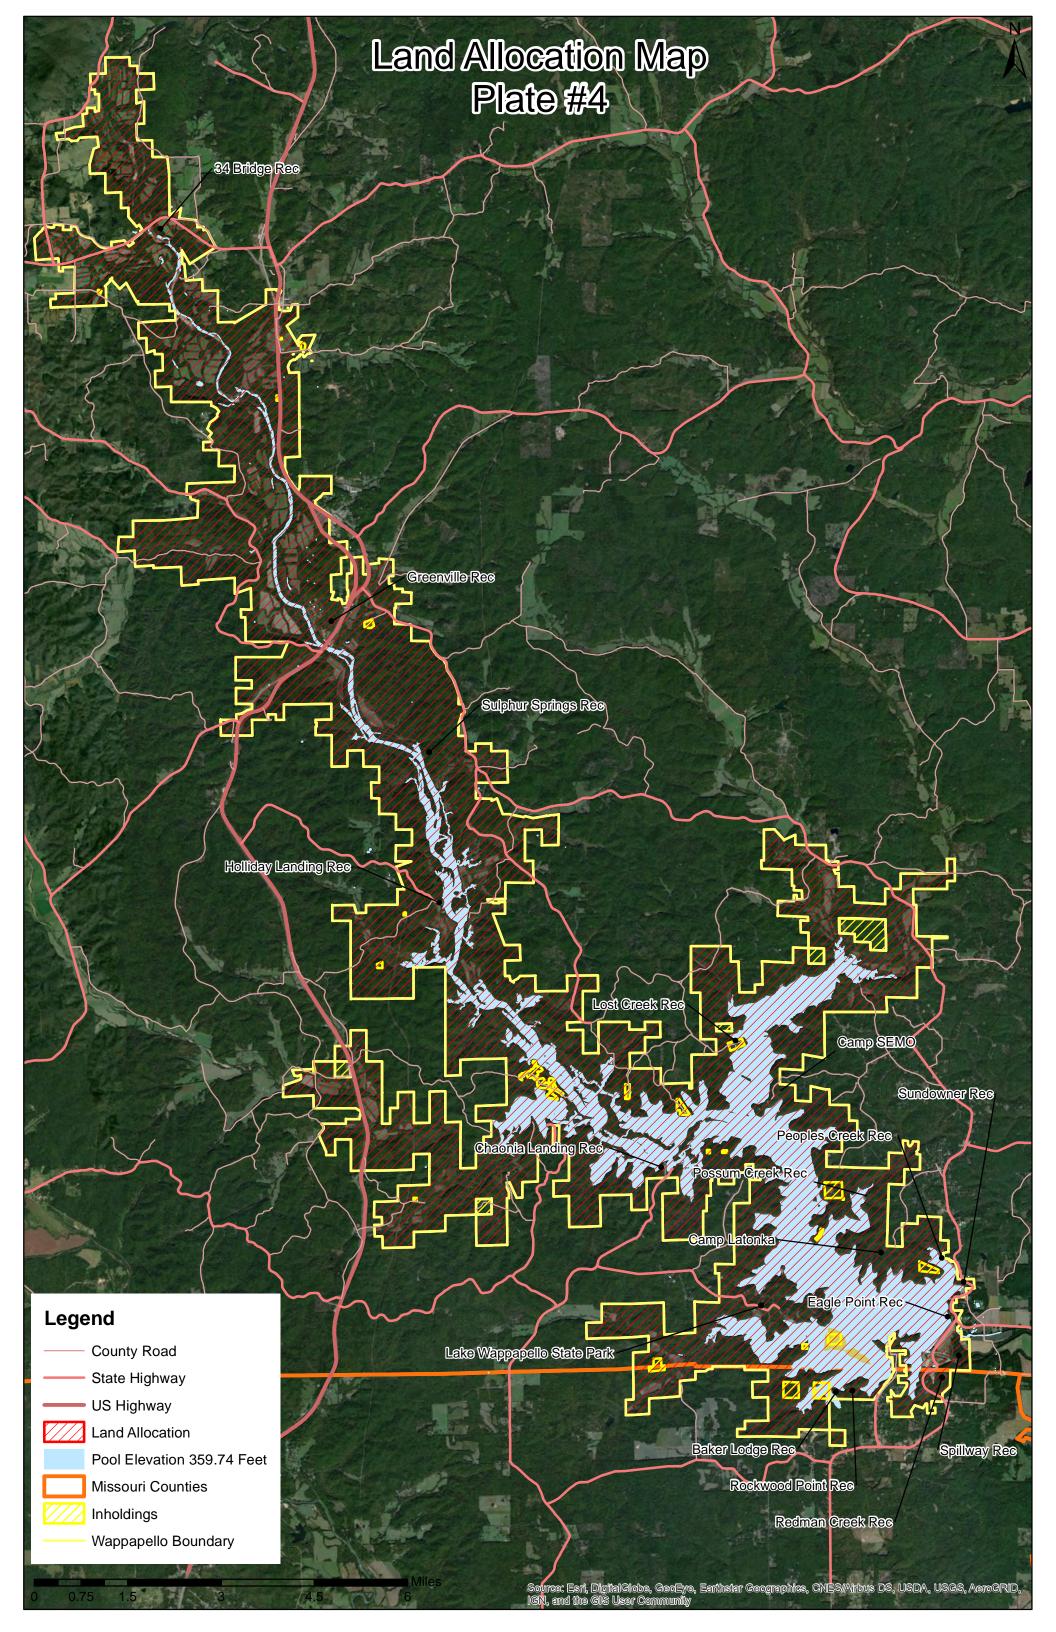

ion (NGVD)</b> |  |
|---------------------|-------------------------|--|
| 0.1                 | 395.9                   |  |
| 0.5                 | 388.1                   |  |
| 2                   | 377.4                   |  |
| 10                  | 365.3                   |  |
| 30                  | 360.1                   |  |
| 50                  | 359.7                   |  |
| 70                  | 358.4                   |  |
| 90                  | 355.9                   |  |
| 98                  | 354.6                   |  |
| 99.8                | 352.7                   |  |

WATER CONTROL MANUAL WAPPAPELLO LAKE ST. FRANCIS RIVER BASIN, MISSOURI

## WAPPAPELLO LAKE ELEVATION DURATION (1942-2018)

U.S. ARMY CORPS OF ENGINEERS ST. LOUIS DISTRICT ST. LOUIS, MISSOURI