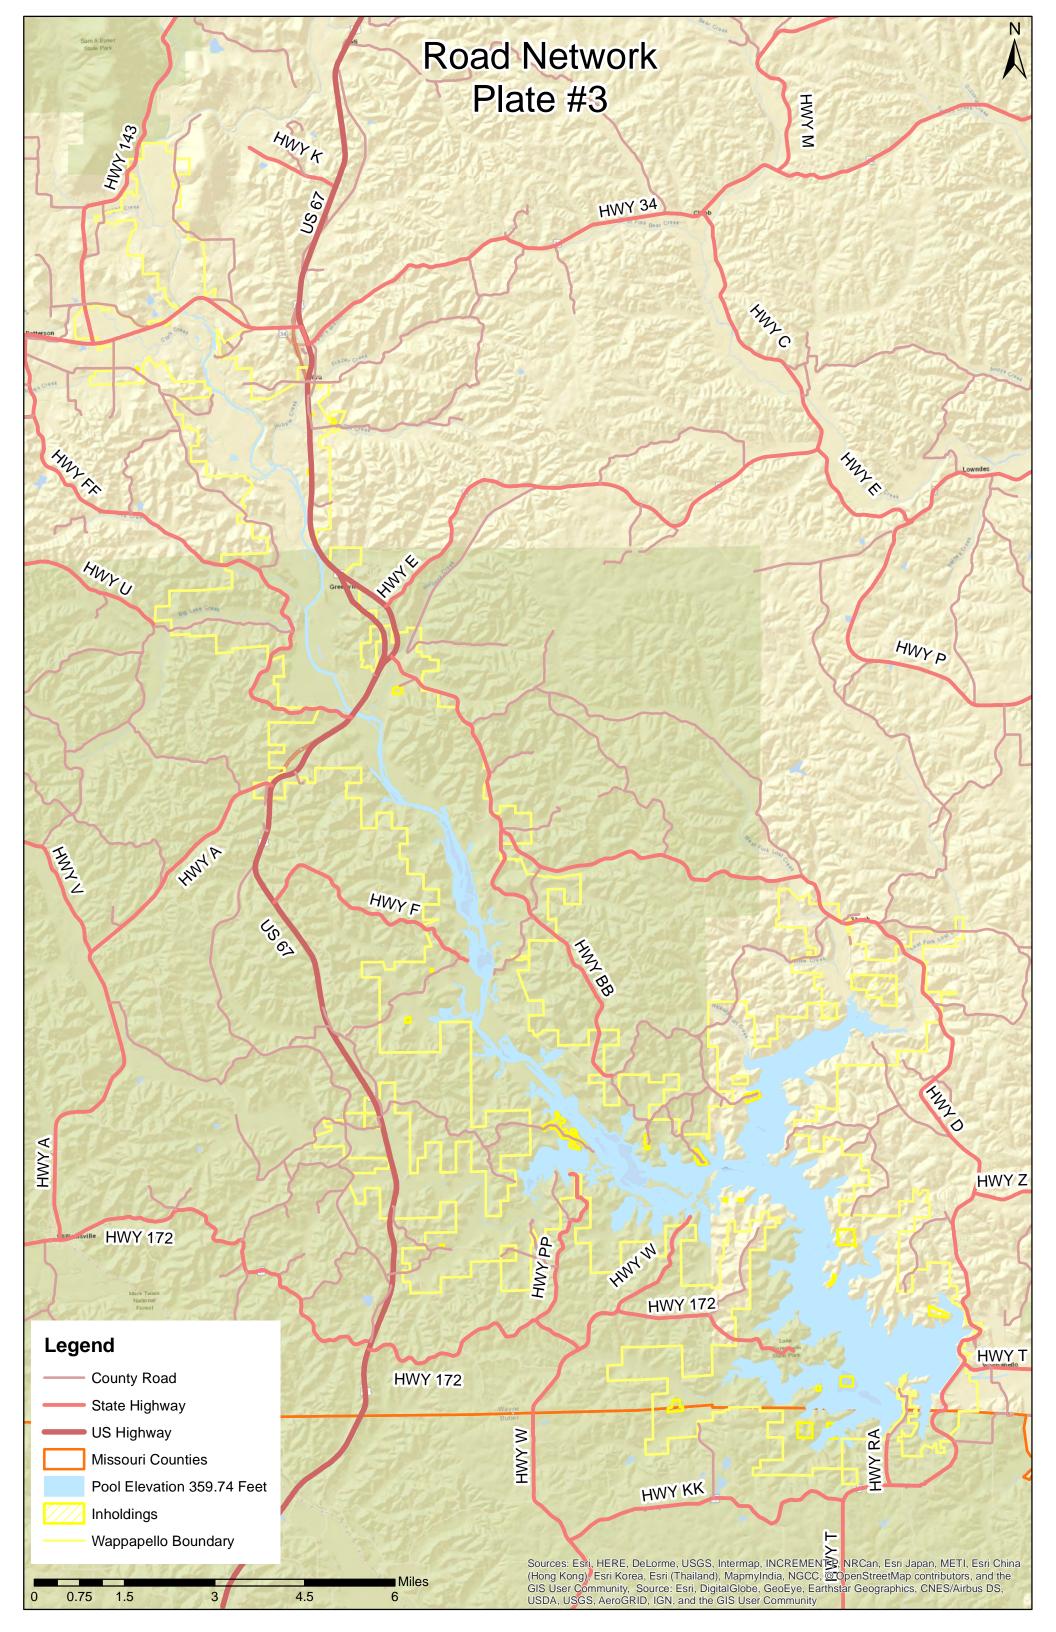

ation (NGVD)</b> |  |
|---------------------|-------------------------|--|
| 0.1                 | 395.9                   |  |
| 0.5                 | 388.1                   |  |
| 2                   | 377.4                   |  |
| 10                  | 365.3                   |  |
| 30                  | 360.1                   |  |
| 50                  | 359.7                   |  |
| 70                  | 358.4                   |  |
| 90                  | 355.9                   |  |
| 98                  | 354.6                   |  |
| 99.8                | 352.7                   |  |

WATER CONTROL MANUAL WAPPAPELLO LAKE ST. FRANCIS RIVER BASIN, MISSOURI

## WAPPAPELLO LAKE ELEVATION DURATION (1942-2018)

U.S. ARMY CORPS OF ENGINEERS ST. LOUIS DISTRICT ST. LOUIS, MISSOURI