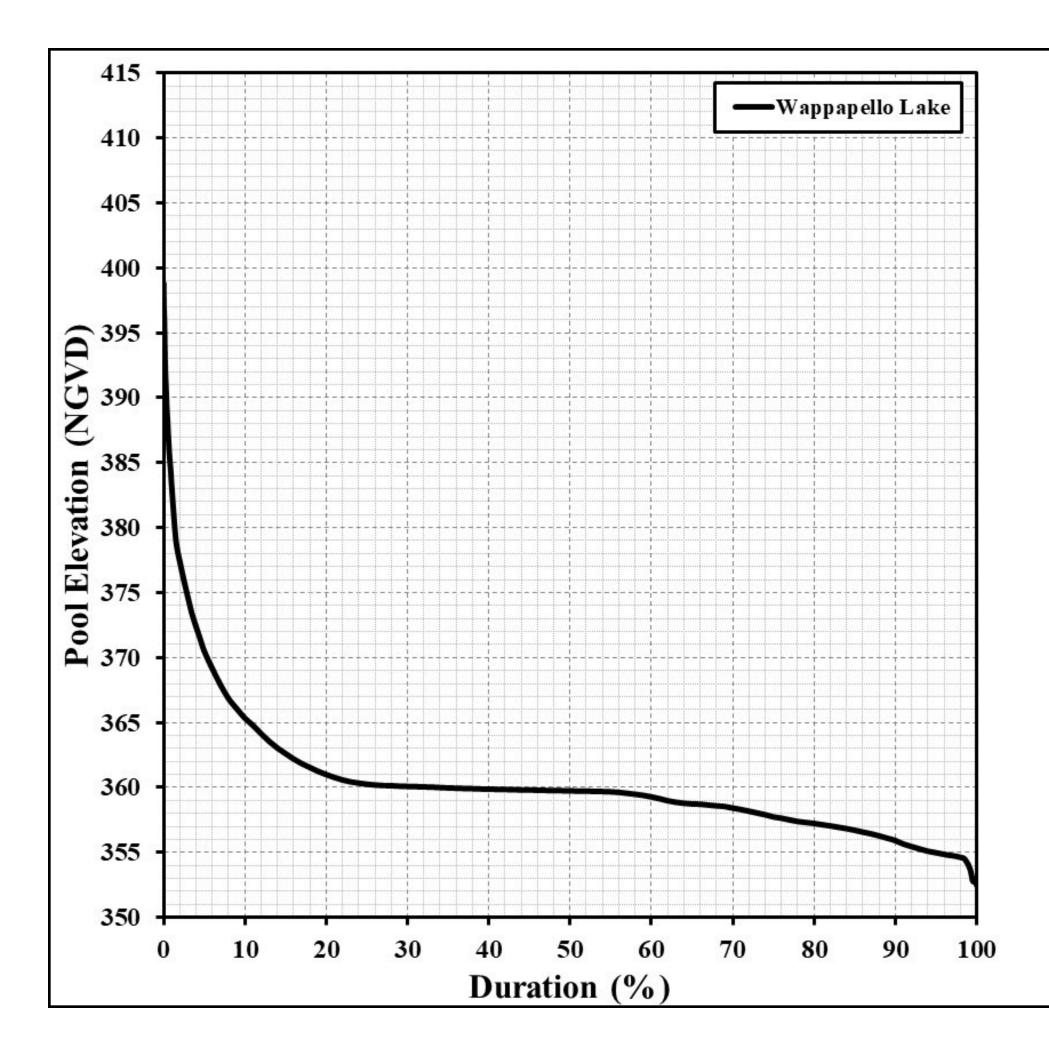

## WAPPAPELLO LAKE ELEVATION DURATION (1942-2018)

U.S. ARMY CORPS OF ENGINEERS ST. LOUIS DISTRICT ST. LOUIS, MISSOURI