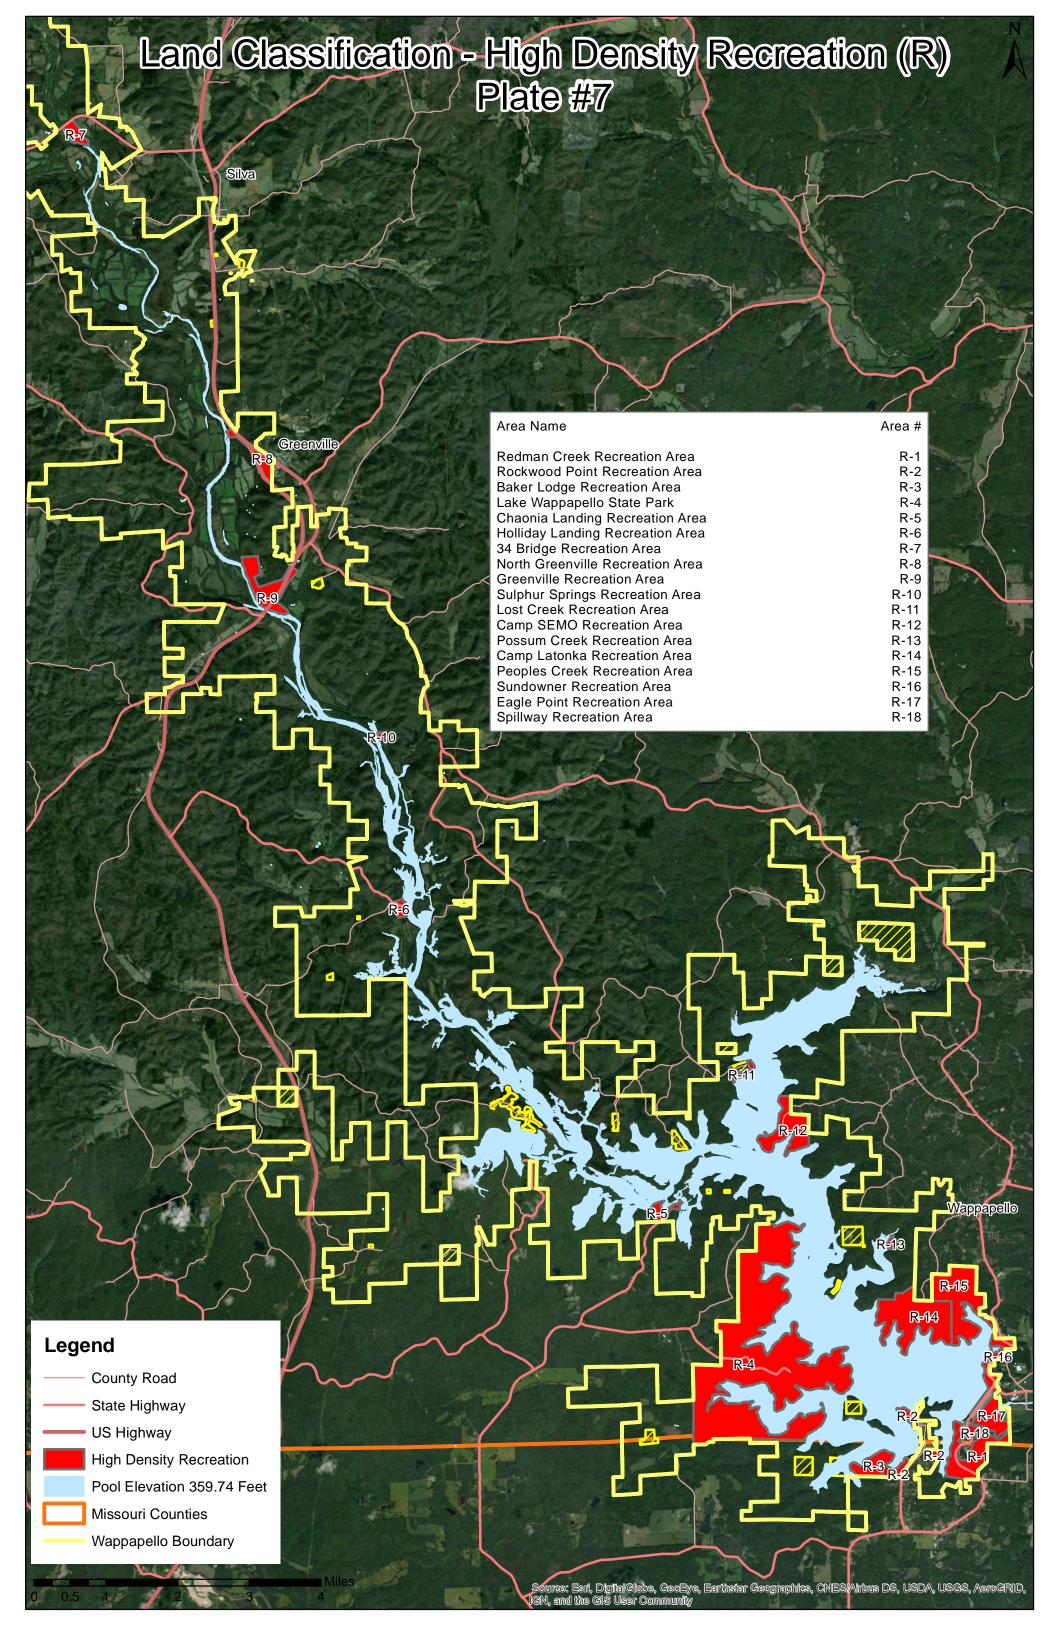

b> |  |
|---------------------|-------------------------|--|
| 0.1                 | 395.9                   |  |
| 0.5                 | 388.1                   |  |
| 2                   | 377.4                   |  |
| 10                  | 365.3                   |  |
| 30                  | 360.1                   |  |
| 50                  | 359.7                   |  |
| 70                  | 358.4                   |  |
| 90                  | 355.9                   |  |
| 98                  | 354.6                   |  |
| 99.8                | 352.7                   |  |

WATER CONTROL MANUAL WAPPAPELLO LAKE ST. FRANCIS RIVER BASIN, MISSOURI

## WAPPAPELLO LAKE ELEVATION DURATION (1942-2018)

U.S. ARMY CORPS OF ENGINEERS ST. LOUIS DISTRICT ST. LOUIS, MISSOURI