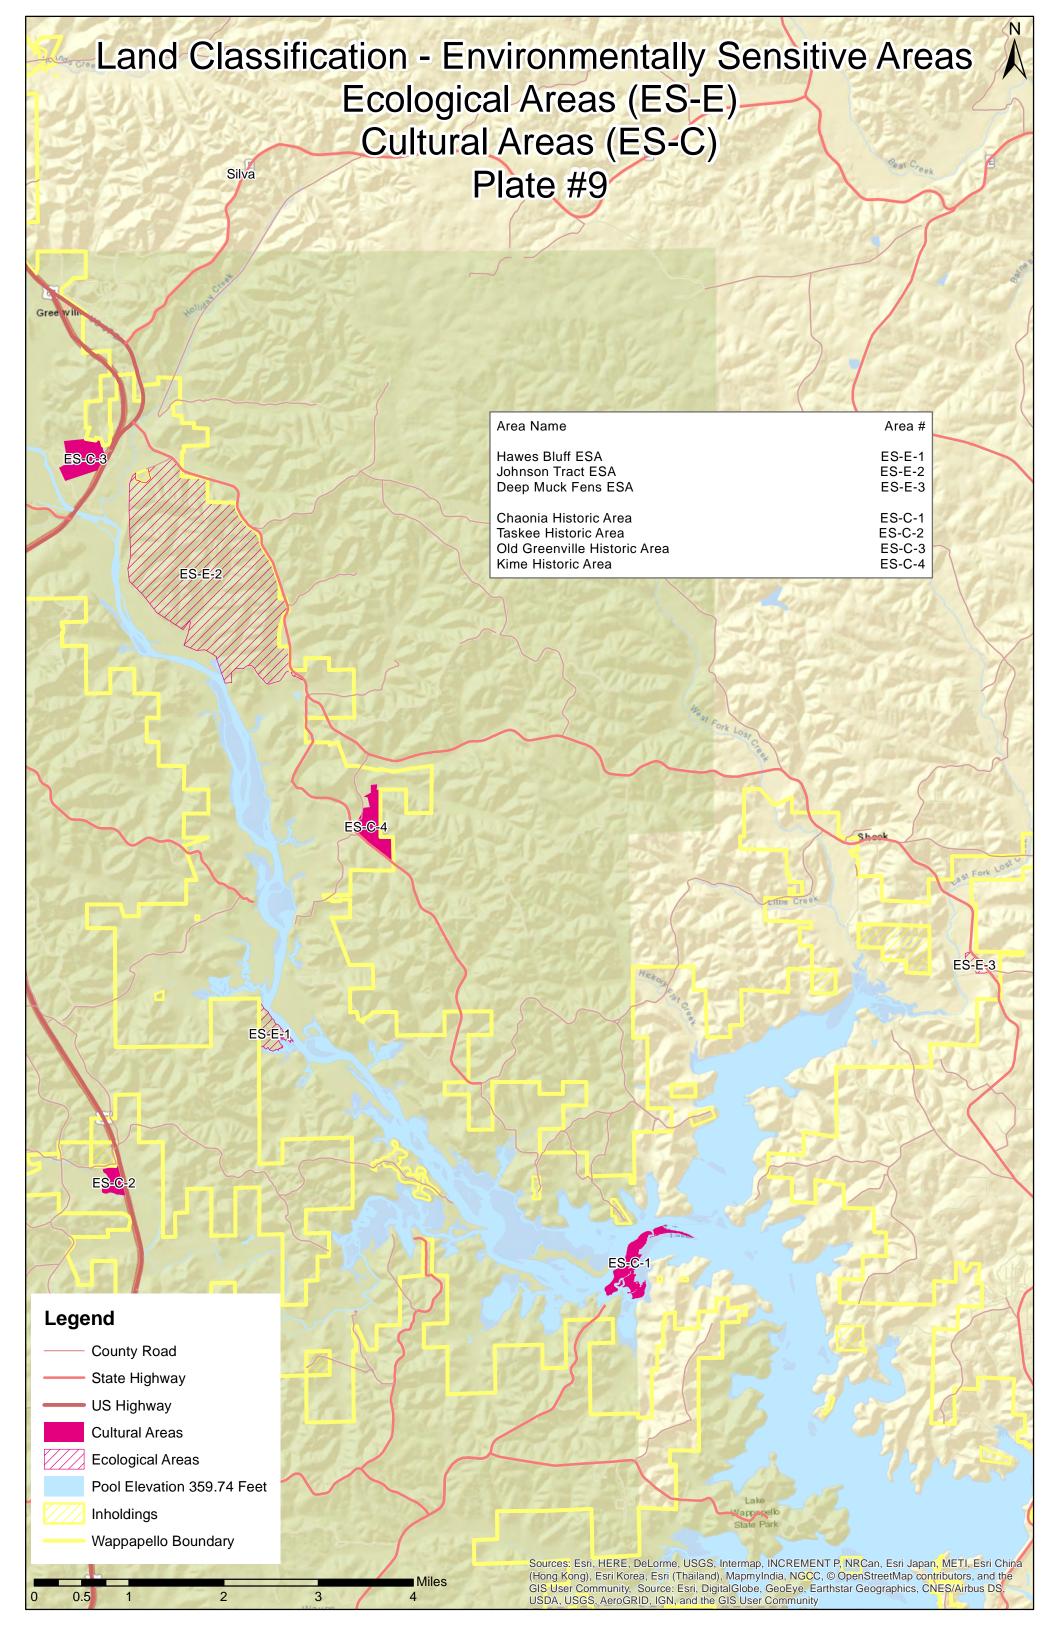

--------------------|-------------------------|--|
| 0.1                 | 395.9                   |  |
| 0.5                 | 388.1                   |  |
| 2                   | 377.4                   |  |
| 10                  | 365.3                   |  |
| 30                  | 360.1                   |  |
| 50                  | 359.7                   |  |
| 70                  | 358.4                   |  |
| 90                  | 355.9                   |  |
| 98                  | 354.6                   |  |
| 99.8                | 352.7                   |  |

WATER CONTROL MANUAL WAPPAPELLO LAKE ST. FRANCIS RIVER BASIN, MISSOURI

## WAPPAPELLO LAKE ELEVATION DURATION (1942-2018)

U.S. ARMY CORPS OF ENGINEERS ST. LOUIS DISTRICT ST. LOUIS, MISSOURI