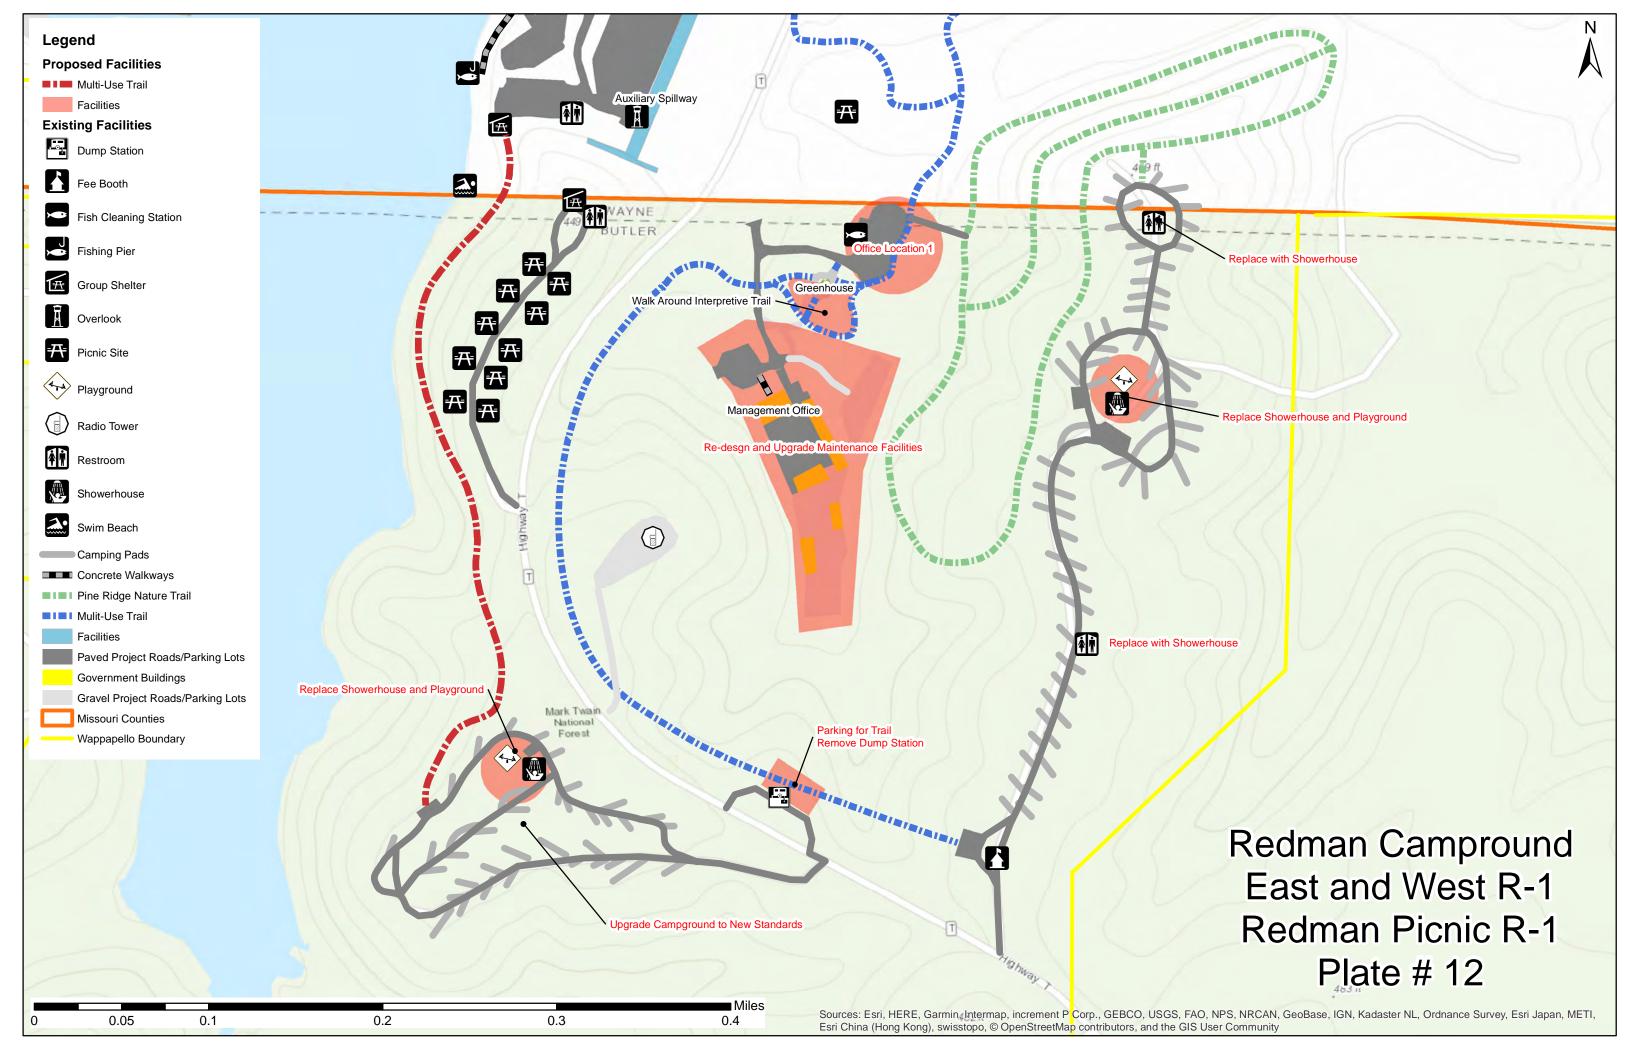

--------|-------------------------|--|
| 0.1                 | 395.9                   |  |
| 0.5                 | 388.1                   |  |
| 2                   | 377.4                   |  |
| 10                  | 365.3                   |  |
| 30                  | 360.1                   |  |
| 50                  | 359.7                   |  |
| 70                  | 358.4                   |  |
| 90                  | 355.9                   |  |
| 98                  | 354.6                   |  |
| 99.8                | 352.7                   |  |

WATER CONTROL MANUAL WAPPAPELLO LAKE ST. FRANCIS RIVER BASIN, MISSOURI

## WAPPAPELLO LAKE ELEVATION DURATION (1942-2018)

U.S. ARMY CORPS OF ENGINEERS ST. LOUIS DISTRICT ST. LOUIS, MISSOURI