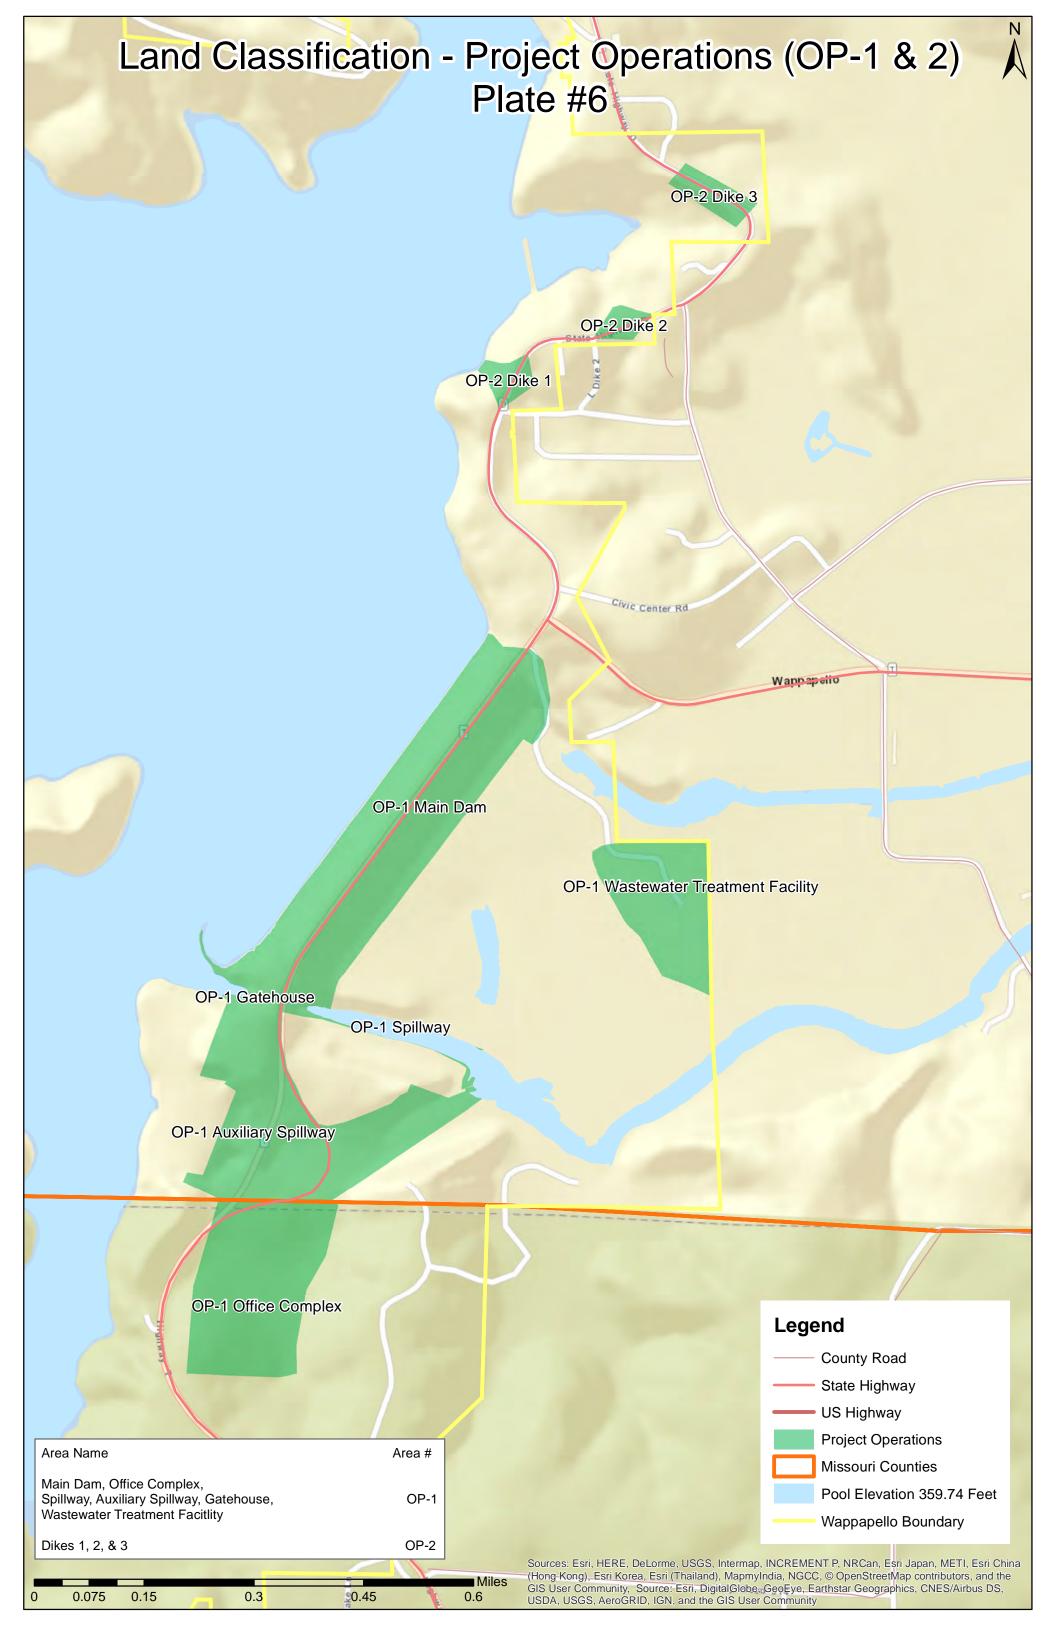

</b> |  |
|---------------------|-------------------------|--|
| 0.1                 | 395.9                   |  |
| 0.5                 | 388.1                   |  |
| 2                   | 377.4                   |  |
| 10                  | 365.3                   |  |
| 30                  | 360.1                   |  |
| 50                  | 359.7                   |  |
| 70                  | 358.4                   |  |
| 90                  | 355.9                   |  |
| 98                  | 354.6                   |  |
| 99.8                | 352.7                   |  |

WATER CONTROL MANUAL WAPPAPELLO LAKE ST. FRANCIS RIVER BASIN, MISSOURI

## WAPPAPELLO LAKE ELEVATION DURATION (1942-2018)

U.S. ARMY CORPS OF ENGINEERS ST. LOUIS DISTRICT ST. LOUIS, MISSOURI