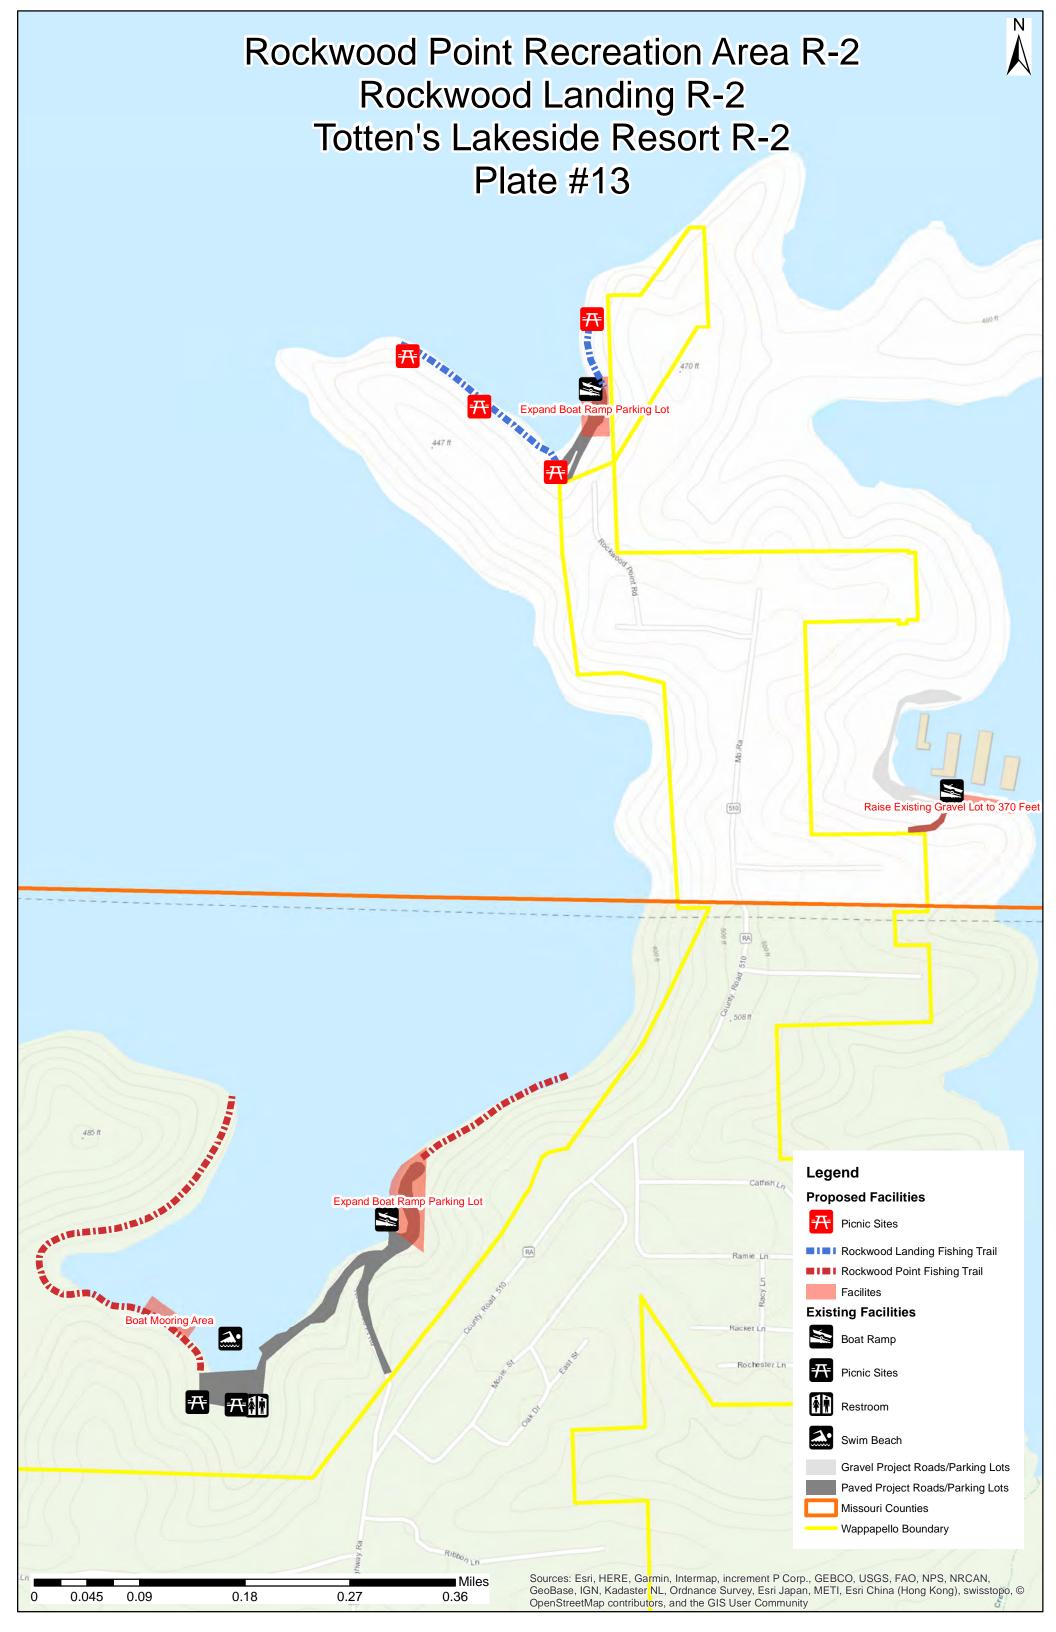

----|-------------------------|--|
| 0.1                 | 395.9                   |  |
| 0.5                 | 388.1                   |  |
| 2                   | 377.4                   |  |
| 10                  | 365.3                   |  |
| 30                  | 360.1                   |  |
| 50                  | 359.7                   |  |
| 70                  | 358.4                   |  |
| 90                  | 355.9                   |  |
| 98                  | 354.6                   |  |
| 99.8                | 352.7                   |  |

WATER CONTROL MANUAL WAPPAPELLO LAKE ST. FRANCIS RIVER BASIN, MISSOURI

## WAPPAPELLO LAKE ELEVATION DURATION (1942-2018)

U.S. ARMY CORPS OF ENGINEERS ST. LOUIS DISTRICT ST. LOUIS, MISSOURI