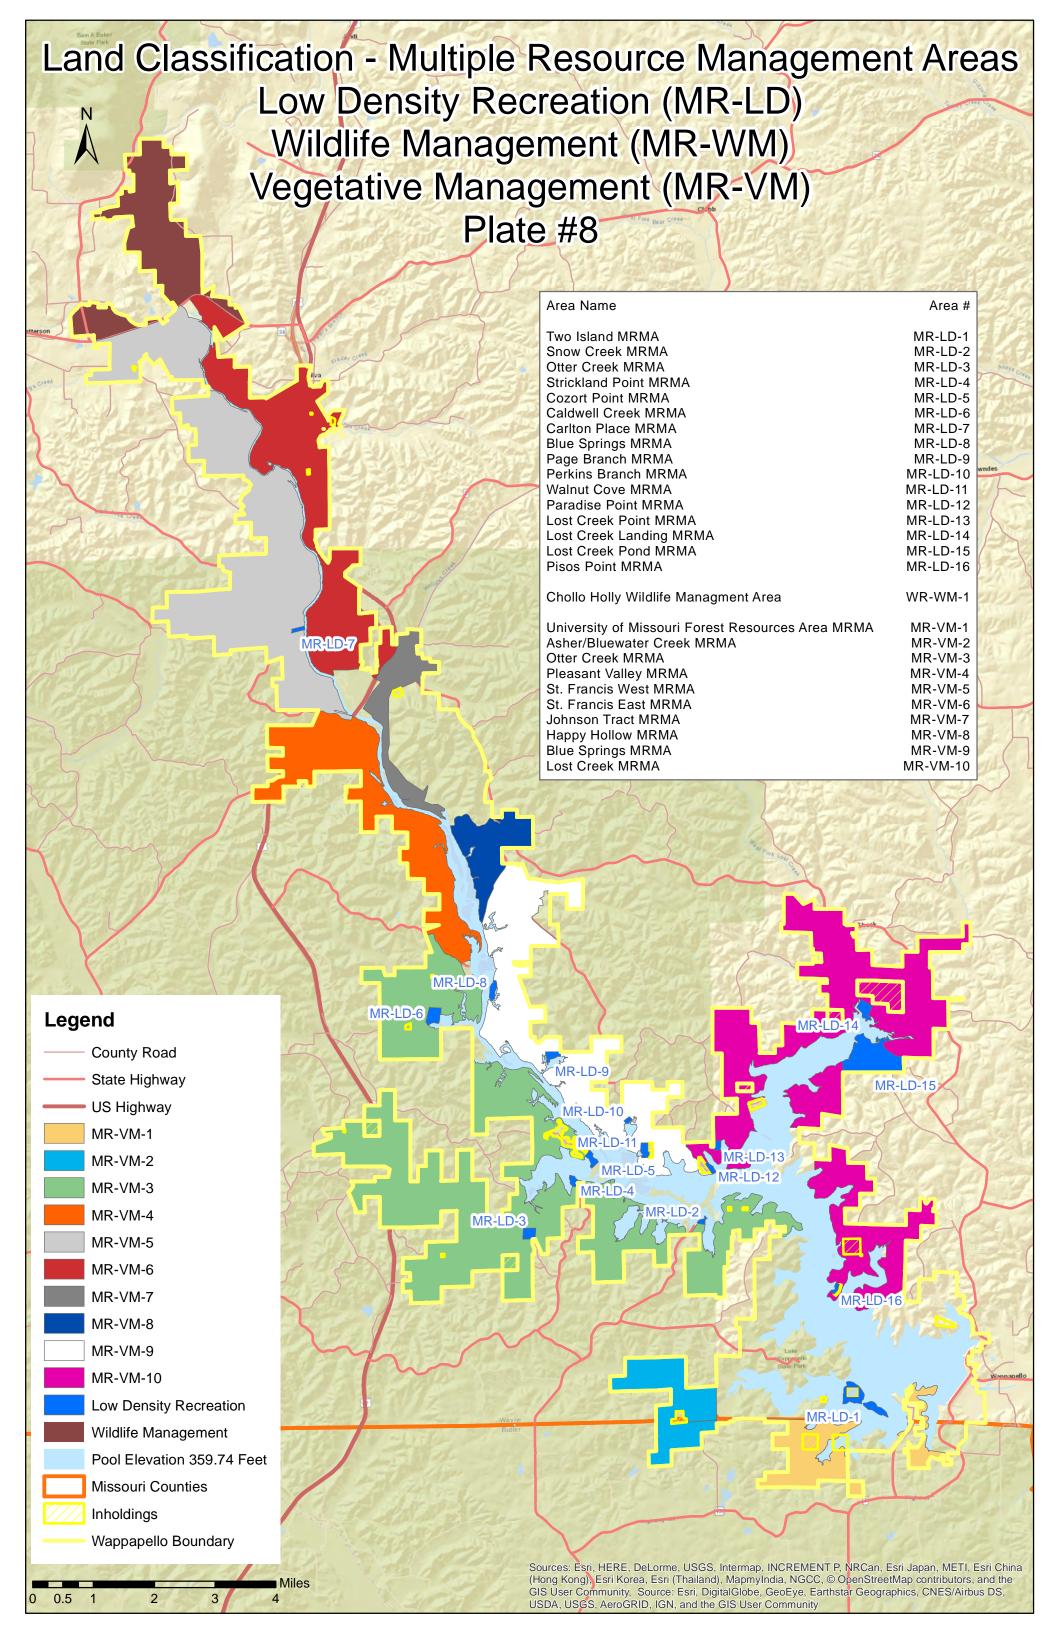

|
|---------------------|-------------------------|--|
| 0.1                 | 395.9                   |  |
| 0.5                 | 388.1                   |  |
| 2                   | 377.4                   |  |
| 10                  | 365.3                   |  |
| 30                  | 360.1                   |  |
| 50                  | 359.7                   |  |
| 70                  | 358.4                   |  |
| 90                  | 355.9                   |  |
| 98                  | 354.6                   |  |
| 99.8                | 352.7                   |  |

WATER CONTROL MANUAL WAPPAPELLO LAKE ST. FRANCIS RIVER BASIN, MISSOURI

## WAPPAPELLO LAKE ELEVATION DURATION (1942-2018)

U.S. ARMY CORPS OF ENGINEERS ST. LOUIS DISTRICT ST. LOUIS, MISSOURI