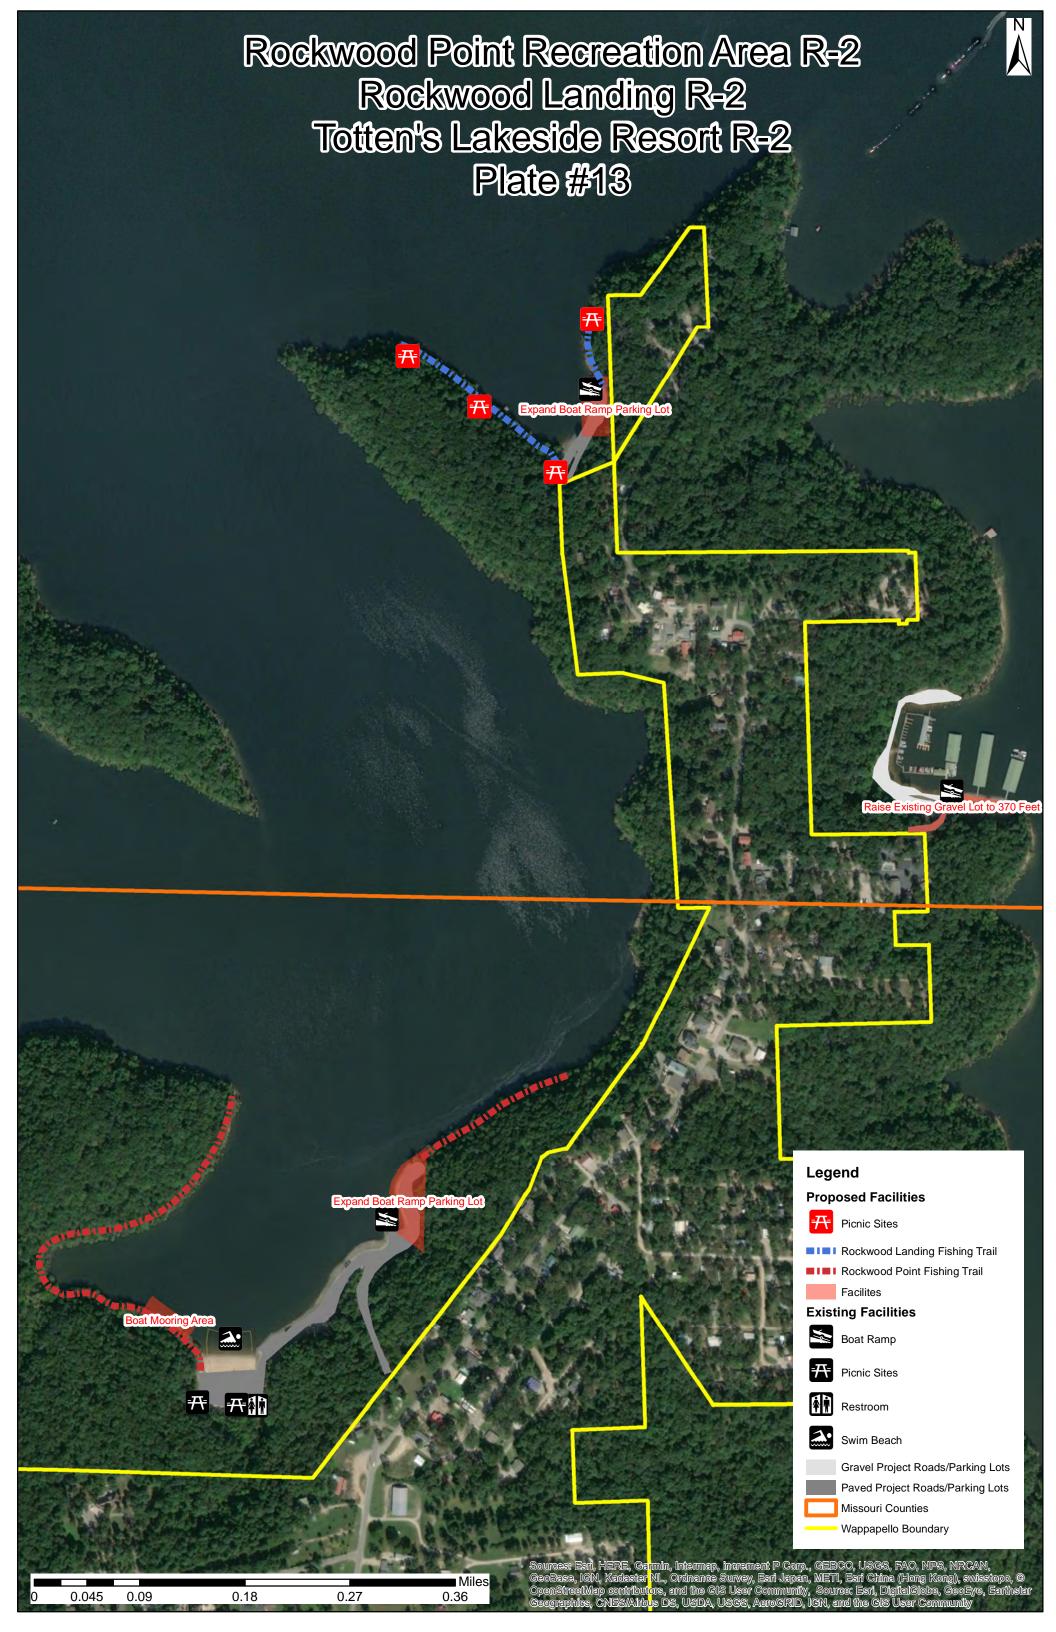

------|-------------------------|--|
| 0.1                 | 395.9                   |  |
| 0.5                 | 388.1                   |  |
| 2                   | 377.4                   |  |
| 10                  | 365.3                   |  |
| 30                  | 360.1                   |  |
| 50                  | 359.7                   |  |
| 70                  | 358.4                   |  |
| 90                  | 355.9                   |  |
| 98                  | 354.6                   |  |
| 99.8                | 352.7                   |  |

WATER CONTROL MANUAL WAPPAPELLO LAKE ST. FRANCIS RIVER BASIN, MISSOURI

## WAPPAPELLO LAKE ELEVATION DURATION (1942-2018)

U.S. ARMY CORPS OF ENGINEERS ST. LOUIS DISTRICT ST. LOUIS, MISSOURI