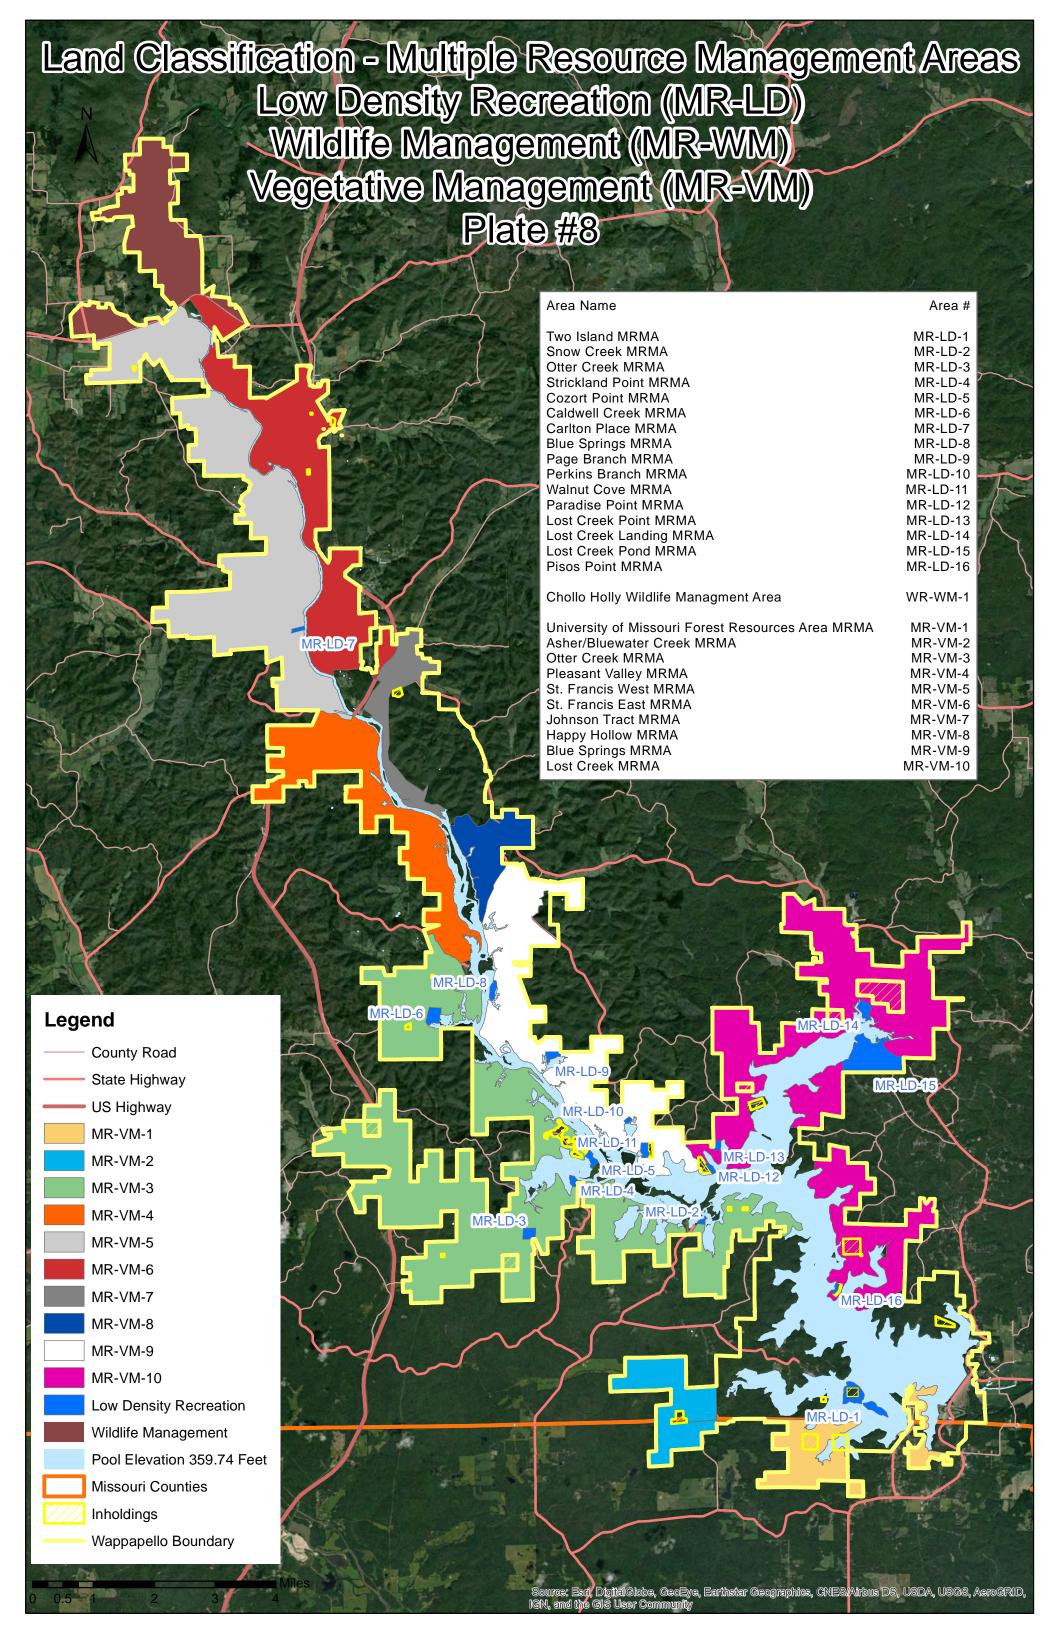

|
|---------------------|-------------------------|--|
| 0.1                 | 395.9                   |  |
| 0.5                 | 388.1                   |  |
| 2                   | 377.4                   |  |
| 10                  | 365.3                   |  |
| 30                  | 360.1                   |  |
| 50                  | 359.7                   |  |
| 70                  | 358.4                   |  |
| 90                  | 355.9                   |  |
| 98                  | 354.6                   |  |
| 99.8                | 352.7                   |  |

WATER CONTROL MANUAL WAPPAPELLO LAKE ST. FRANCIS RIVER BASIN, MISSOURI

## WAPPAPELLO LAKE ELEVATION DURATION (1942-2018)

U.S. ARMY CORPS OF ENGINEERS ST. LOUIS DISTRICT ST. LOUIS, MISSOURI