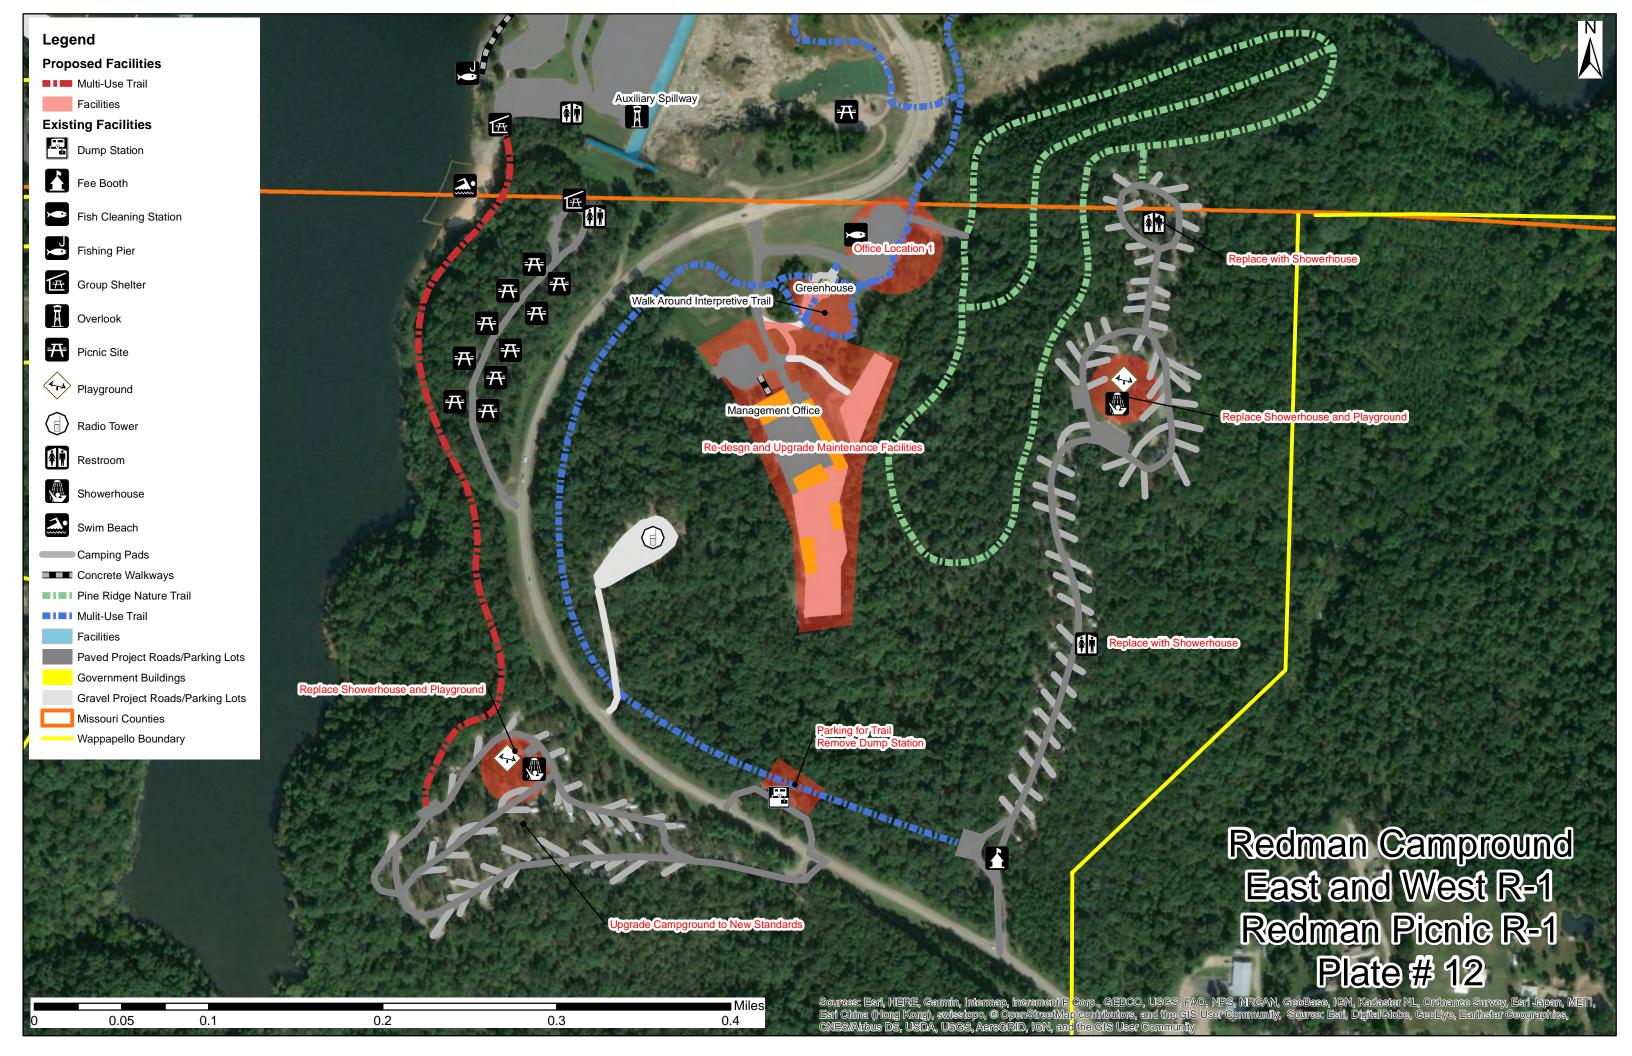

----------|-------------------------|--|
| 0.1                 | 395.9                   |  |
| 0.5                 | 388.1                   |  |
| 2                   | 377.4                   |  |
| 10                  | 365.3                   |  |
| 30                  | 360.1                   |  |
| 50                  | 359.7                   |  |
| 70                  | 358.4                   |  |
| 90                  | 355.9                   |  |
| 98                  | 354.6                   |  |
| 99.8                | 352.7                   |  |

WATER CONTROL MANUAL WAPPAPELLO LAKE ST. FRANCIS RIVER BASIN, MISSOURI

## WAPPAPELLO LAKE ELEVATION DURATION (1942-2018)

U.S. ARMY CORPS OF ENGINEERS ST. LOUIS DISTRICT ST. LOUIS, MISSOURI