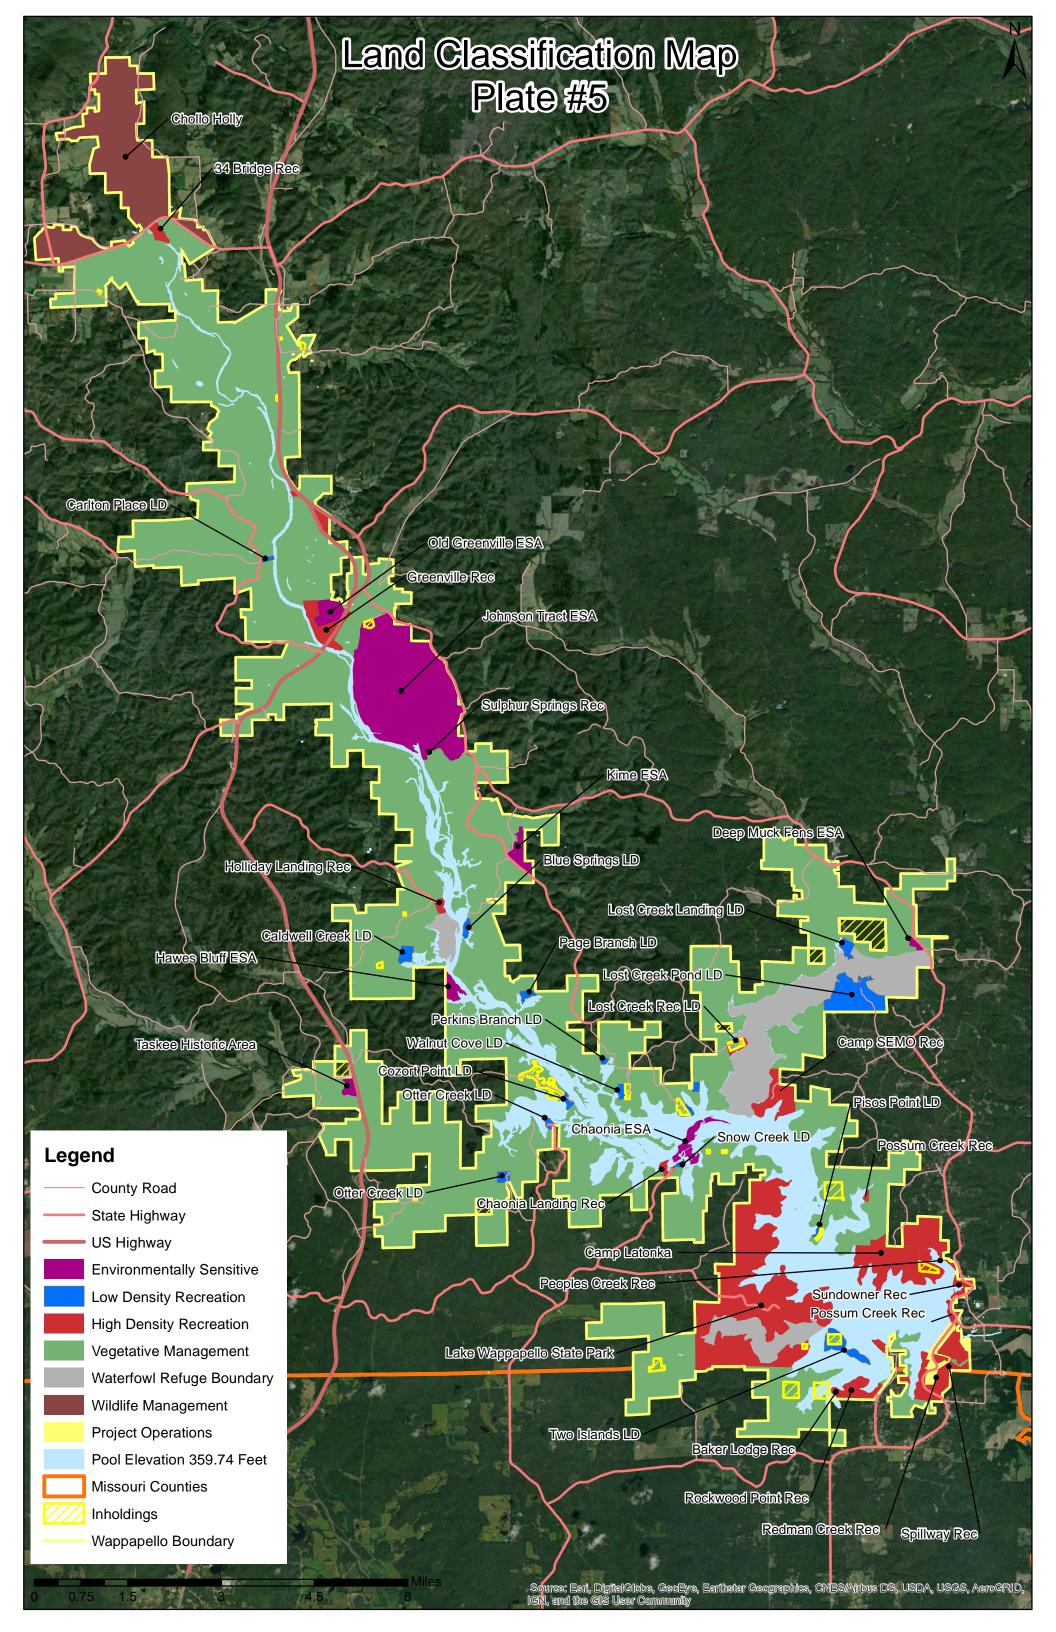

(NGVD)</b> |  |
|---------------------|-------------------------|--|
| 0.1                 | 395.9                   |  |
| 0.5                 | 388.1                   |  |
| 2                   | 377.4                   |  |
| 10                  | 365.3                   |  |
| 30                  | 360.1                   |  |
| 50                  | 359.7                   |  |
| 70                  | 358.4                   |  |
| 90                  | 355.9                   |  |
| 98                  | 354.6                   |  |
| 99.8                | 352.7                   |  |

WATER CONTROL MANUAL WAPPAPELLO LAKE ST. FRANCIS RIVER BASIN, MISSOURI

## WAPPAPELLO LAKE ELEVATION DURATION (1942-2018)

U.S. ARMY CORPS OF ENGINEERS ST. LOUIS DISTRICT ST. LOUIS, MISSOURI