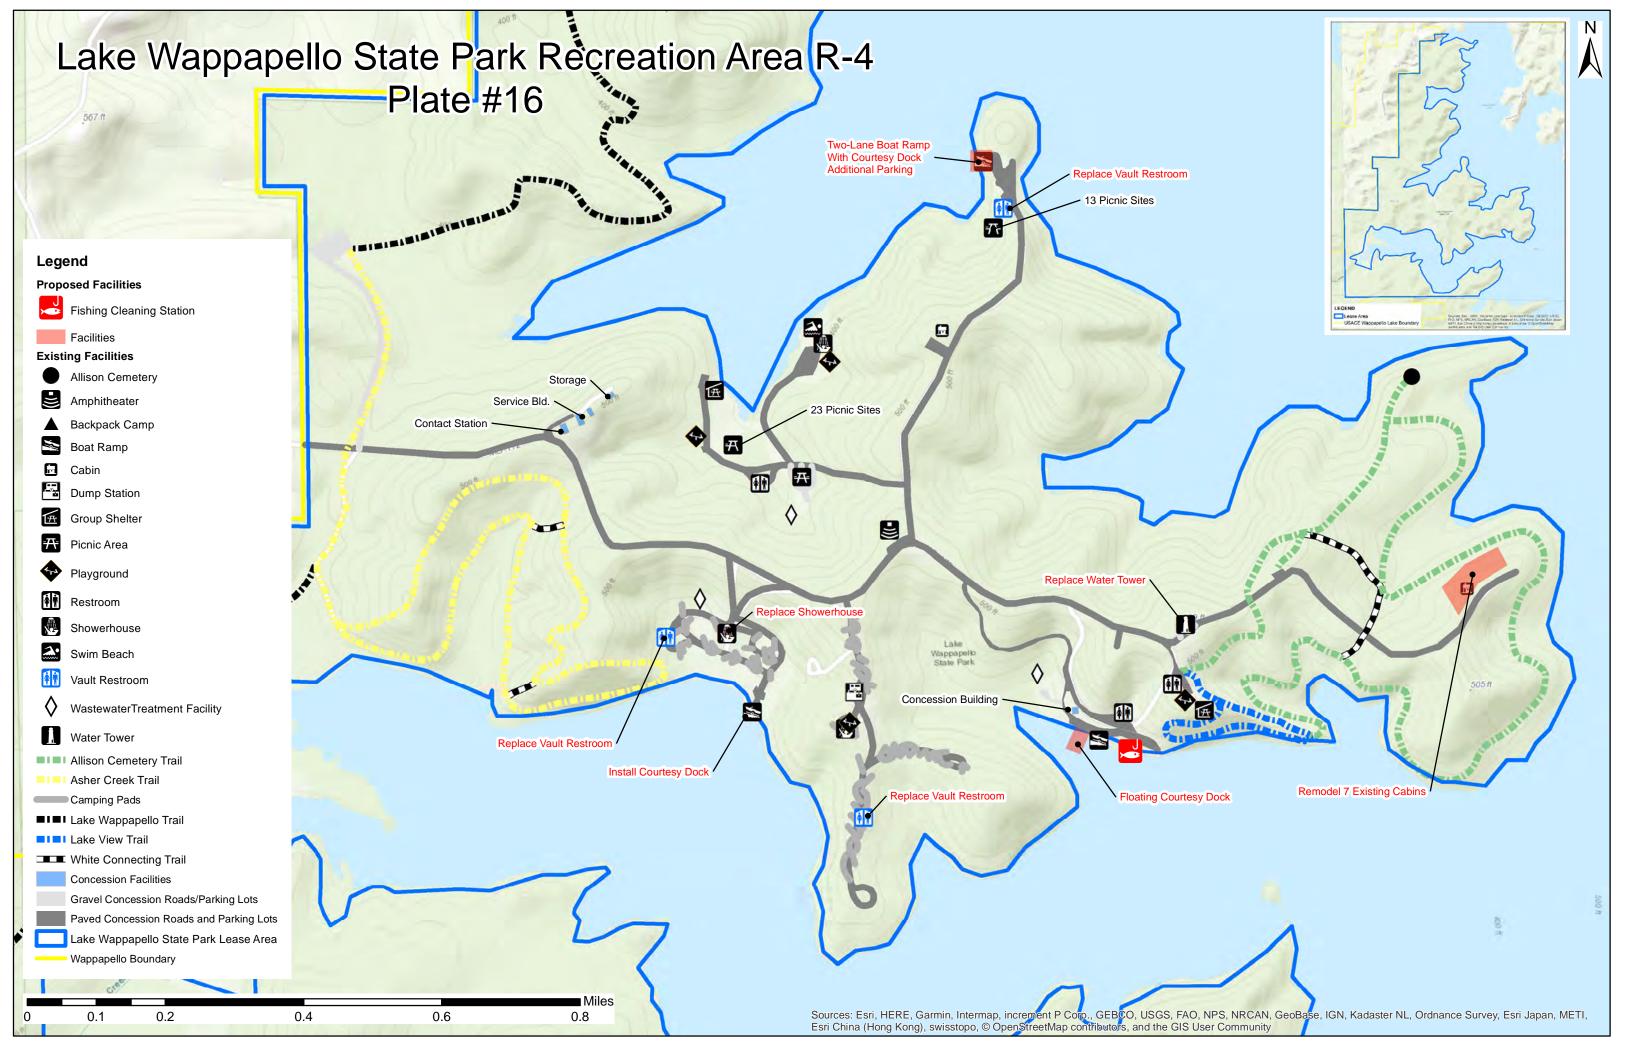

------------------|--|
| 0.1                 | 395.9                   |  |
| 0.5                 | 388.1                   |  |
| 2                   | 377.4                   |  |
| 10                  | 365.3                   |  |
| 30                  | 360.1                   |  |
| 50                  | 359.7                   |  |
| 70                  | 358.4                   |  |
| 90                  | 355.9                   |  |
| 98                  | 354.6                   |  |
| 99.8                | 352.7                   |  |

WATER CONTROL MANUAL WAPPAPELLO LAKE ST. FRANCIS RIVER BASIN, MISSOURI

## WAPPAPELLO LAKE ELEVATION DURATION (1942-2018)

U.S. ARMY CORPS OF ENGINEERS ST. LOUIS DISTRICT ST. LOUIS, MISSOURI