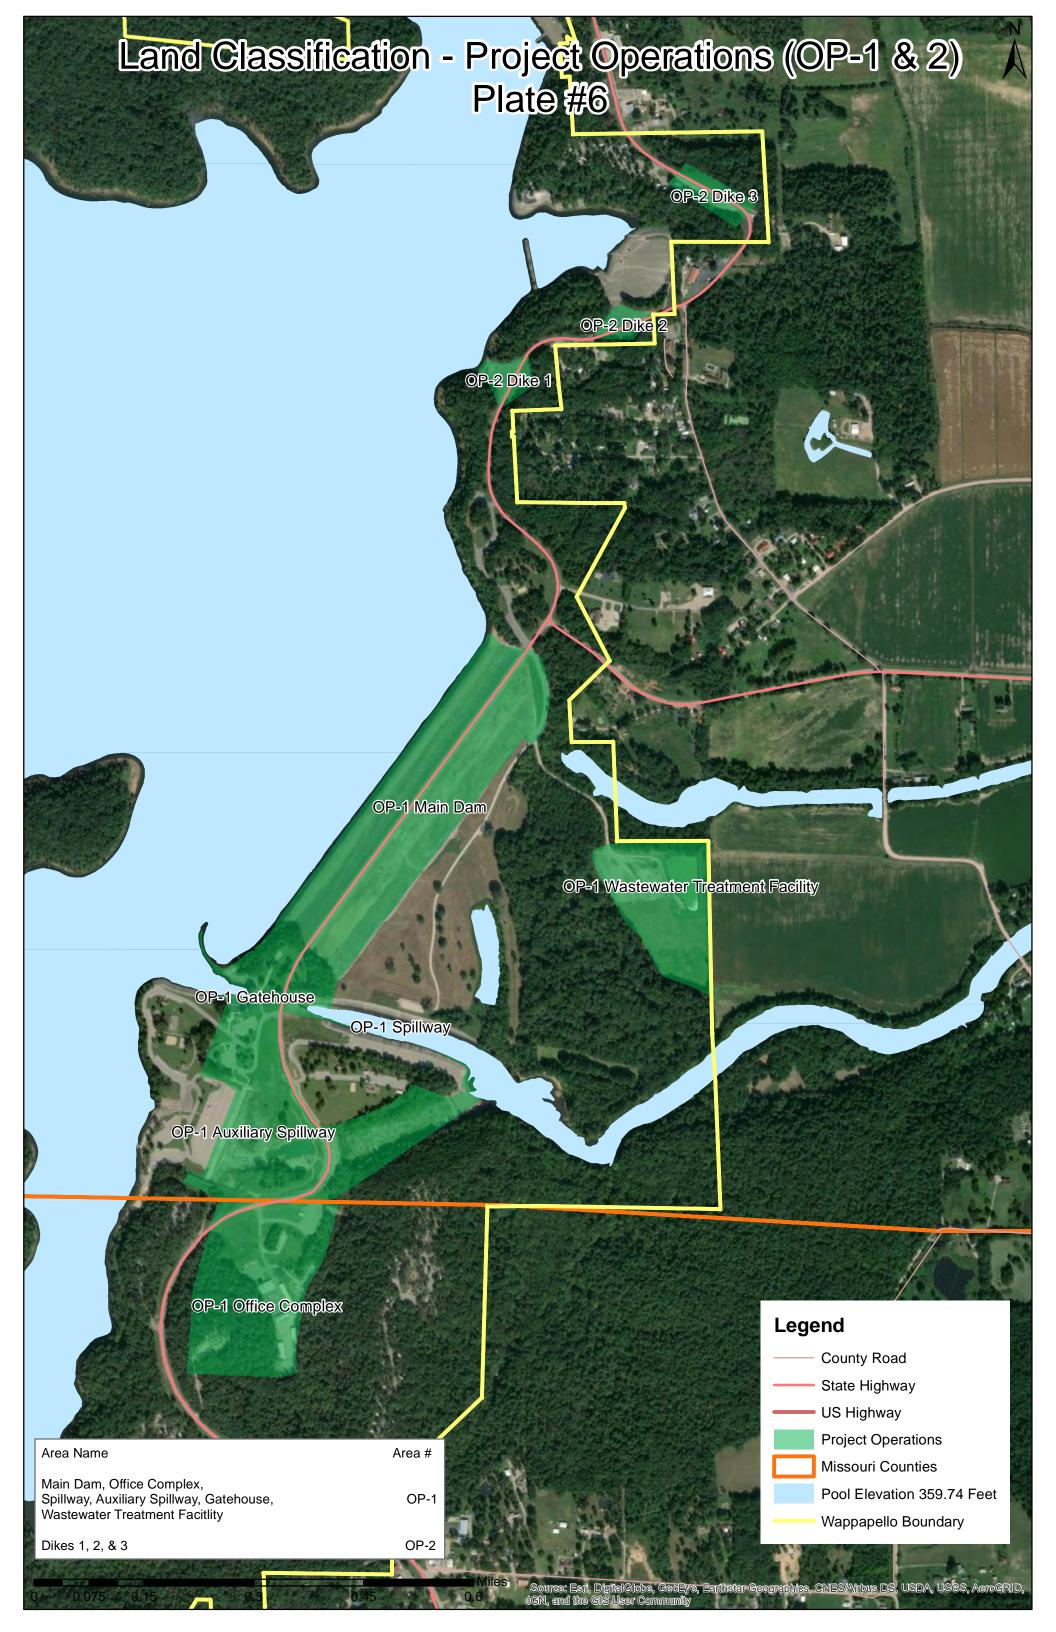

D)</b> |  |
|---------------------|-------------------------|--|
| 0.1                 | 395.9                   |  |
| 0.5                 | 388.1                   |  |
| 2                   | 377.4                   |  |
| 10                  | 365.3                   |  |
| 30                  | 360.1                   |  |
| 50                  | 359.7                   |  |
| 70                  | 358.4                   |  |
| 90                  | 355.9                   |  |
| 98                  | 354.6                   |  |
| 99.8                | 352.7                   |  |

WATER CONTROL MANUAL WAPPAPELLO LAKE ST. FRANCIS RIVER BASIN, MISSOURI

## WAPPAPELLO LAKE ELEVATION DURATION (1942-2018)

U.S. ARMY CORPS OF ENGINEERS ST. LOUIS DISTRICT ST. LOUIS, MISSOURI