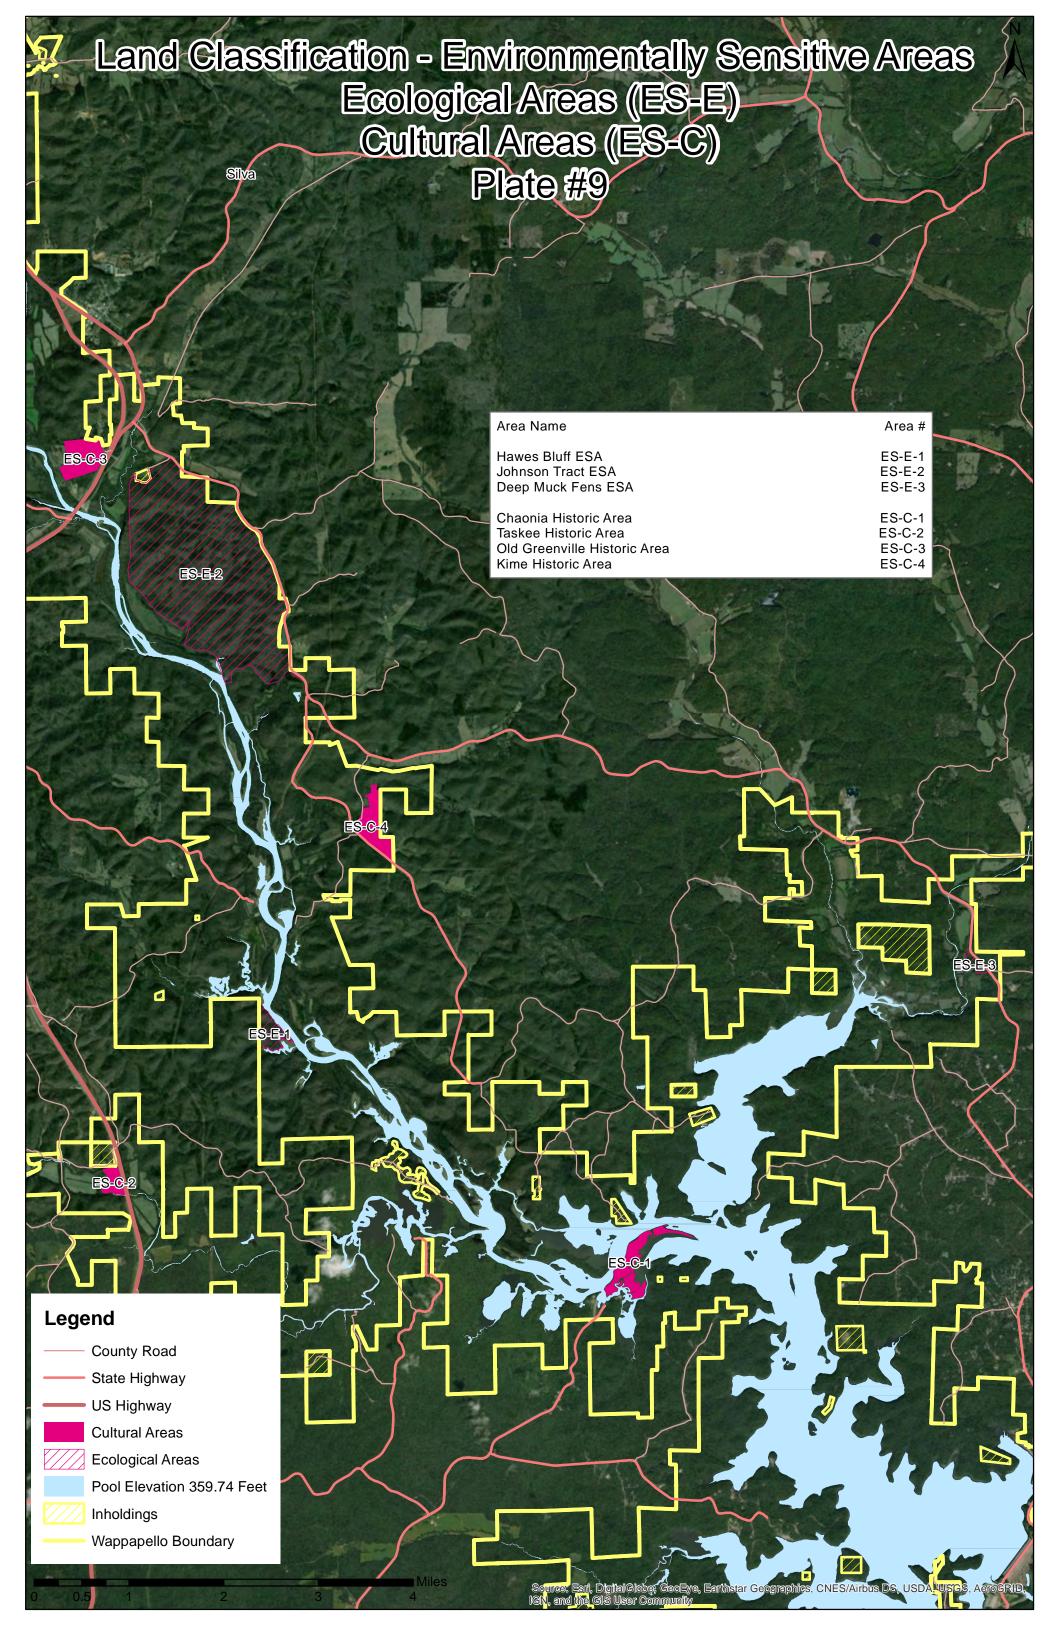

|---------------------|-------------------------|--|
| 0.1                 | 395.9                   |  |
| 0.5                 | 388.1                   |  |
| 2                   | 377.4                   |  |
| 10                  | 365.3                   |  |
| 30                  | 360.1                   |  |
| 50                  | 359.7                   |  |
| 70                  | 358.4                   |  |
| 90                  | 355.9                   |  |
| 98                  | 354.6                   |  |
| 99.8                | 352.7                   |  |

WATER CONTROL MANUAL WAPPAPELLO LAKE ST. FRANCIS RIVER BASIN, MISSOURI

## WAPPAPELLO LAKE ELEVATION DURATION (1942-2018)

U.S. ARMY CORPS OF ENGINEERS ST. LOUIS DISTRICT ST. LOUIS, MISSOURI