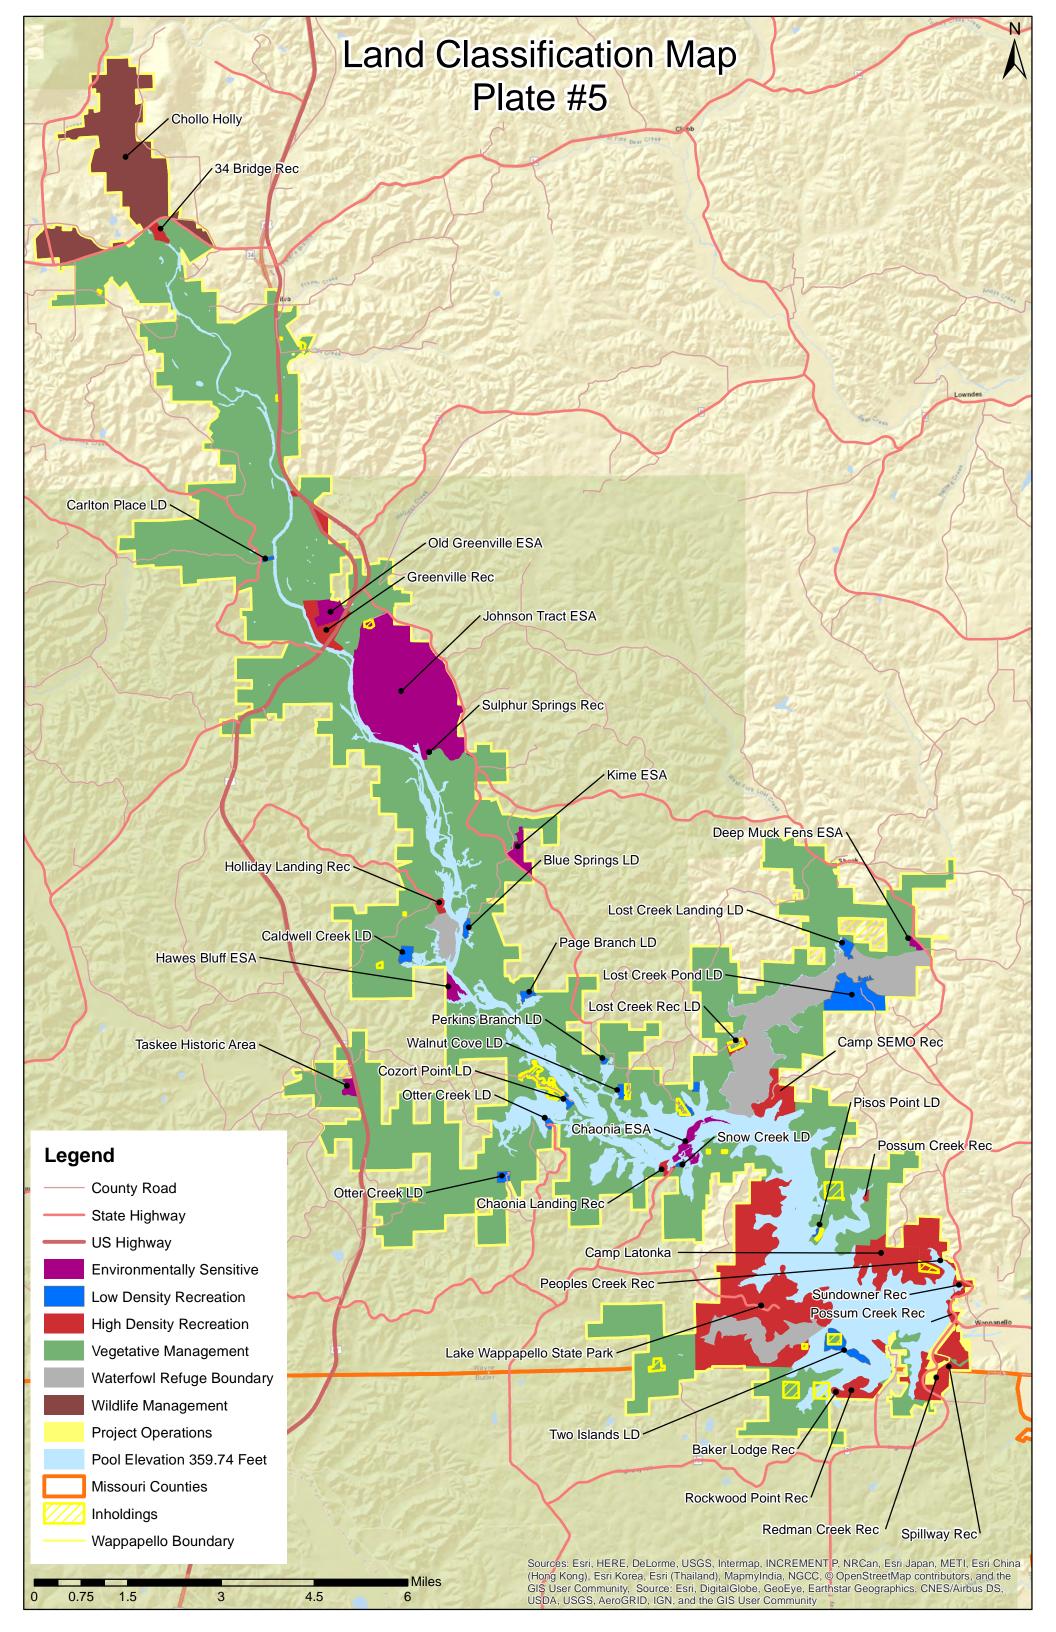

GVD)</b> |  |
|---------------------|-------------------------|--|
| 0.1                 | 395.9                   |  |
| 0.5                 | 388.1                   |  |
| 2                   | 377.4                   |  |
| 10                  | 365.3                   |  |
| 30                  | 360.1                   |  |
| 50                  | 359.7                   |  |
| 70                  | 358.4                   |  |
| 90                  | 355.9                   |  |
| 98                  | 354.6                   |  |
| 99.8                | 352.7                   |  |

WATER CONTROL MANUAL WAPPAPELLO LAKE ST. FRANCIS RIVER BASIN, MISSOURI

## WAPPAPELLO LAKE ELEVATION DURATION (1942-2018)

U.S. ARMY CORPS OF ENGINEERS ST. LOUIS DISTRICT ST. LOUIS, MISSOURI