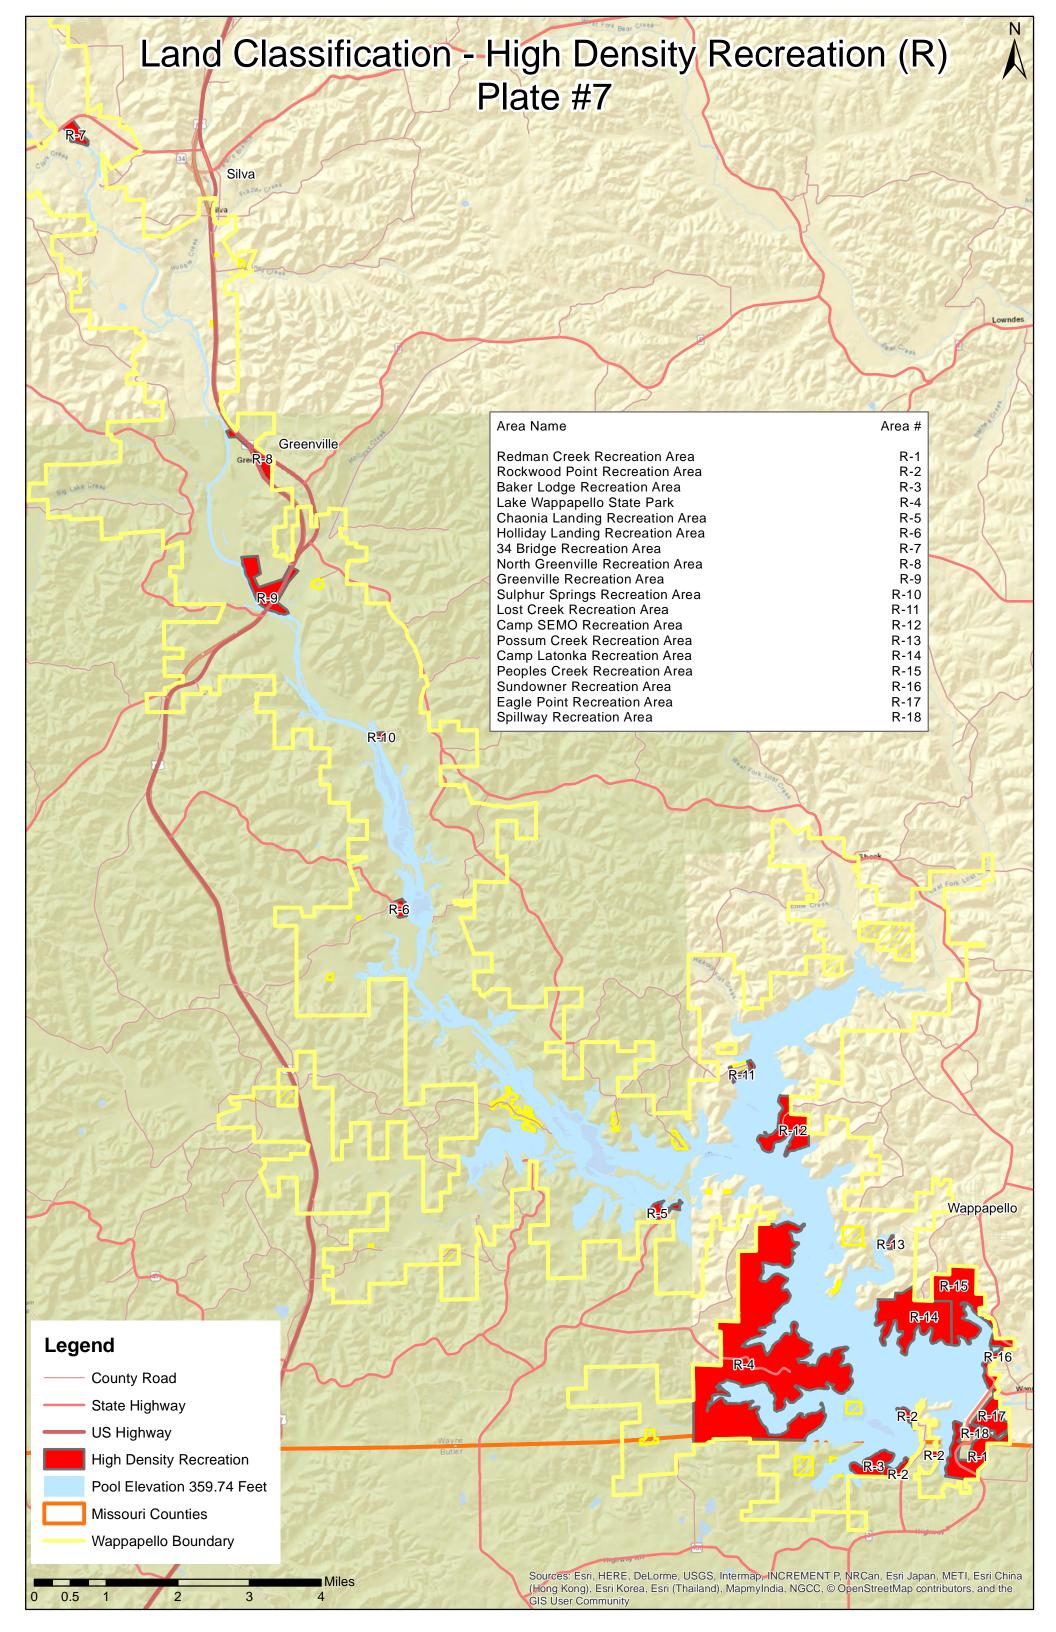

|  |
|---------------------|-------------------------|--|
| 0.1                 | 395.9                   |  |
| 0.5                 | 388.1                   |  |
| 2                   | 377.4                   |  |
| 10                  | 365.3                   |  |
| 30                  | 360.1                   |  |
| 50                  | 359.7                   |  |
| 70                  | 358.4                   |  |
| 90                  | 355.9                   |  |
| 98                  | 354.6                   |  |
| 99.8                | 352.7                   |  |

WATER CONTROL MANUAL WAPPAPELLO LAKE ST. FRANCIS RIVER BASIN, MISSOURI

## WAPPAPELLO LAKE ELEVATION DURATION (1942-2018)

U.S. ARMY CORPS OF ENGINEERS ST. LOUIS DISTRICT ST. LOUIS, MISSOURI