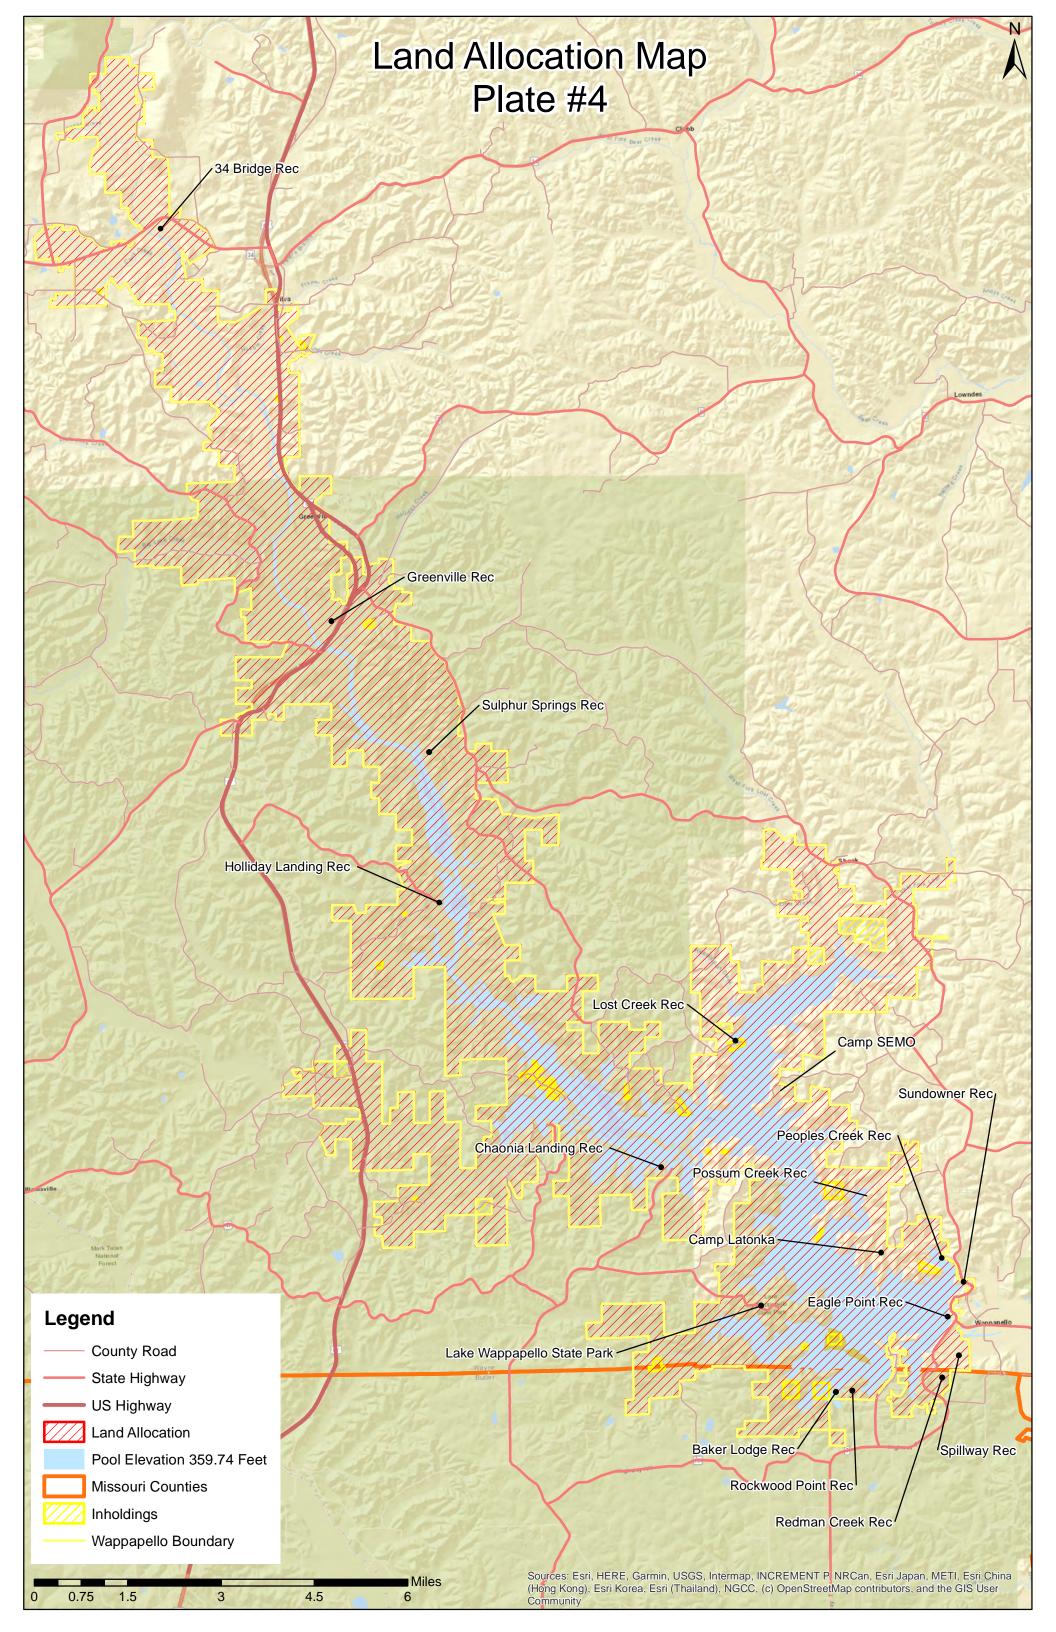

n (NGVD)</b> |  |
|---------------------|-------------------------|--|
| 0.1                 | 395.9                   |  |
| 0.5                 | 388.1                   |  |
| 2                   | 377.4                   |  |
| 10                  | 365.3                   |  |
| 30                  | 360.1                   |  |
| 50                  | 359.7                   |  |
| 70                  | 358.4                   |  |
| 90                  | 355.9                   |  |
| 98                  | 354.6                   |  |
| 99.8                | 352.7                   |  |

WATER CONTROL MANUAL WAPPAPELLO LAKE ST. FRANCIS RIVER BASIN, MISSOURI

## WAPPAPELLO LAKE ELEVATION DURATION (1942-2018)

U.S. ARMY CORPS OF ENGINEERS ST. LOUIS DISTRICT ST. LOUIS, MISSOURI