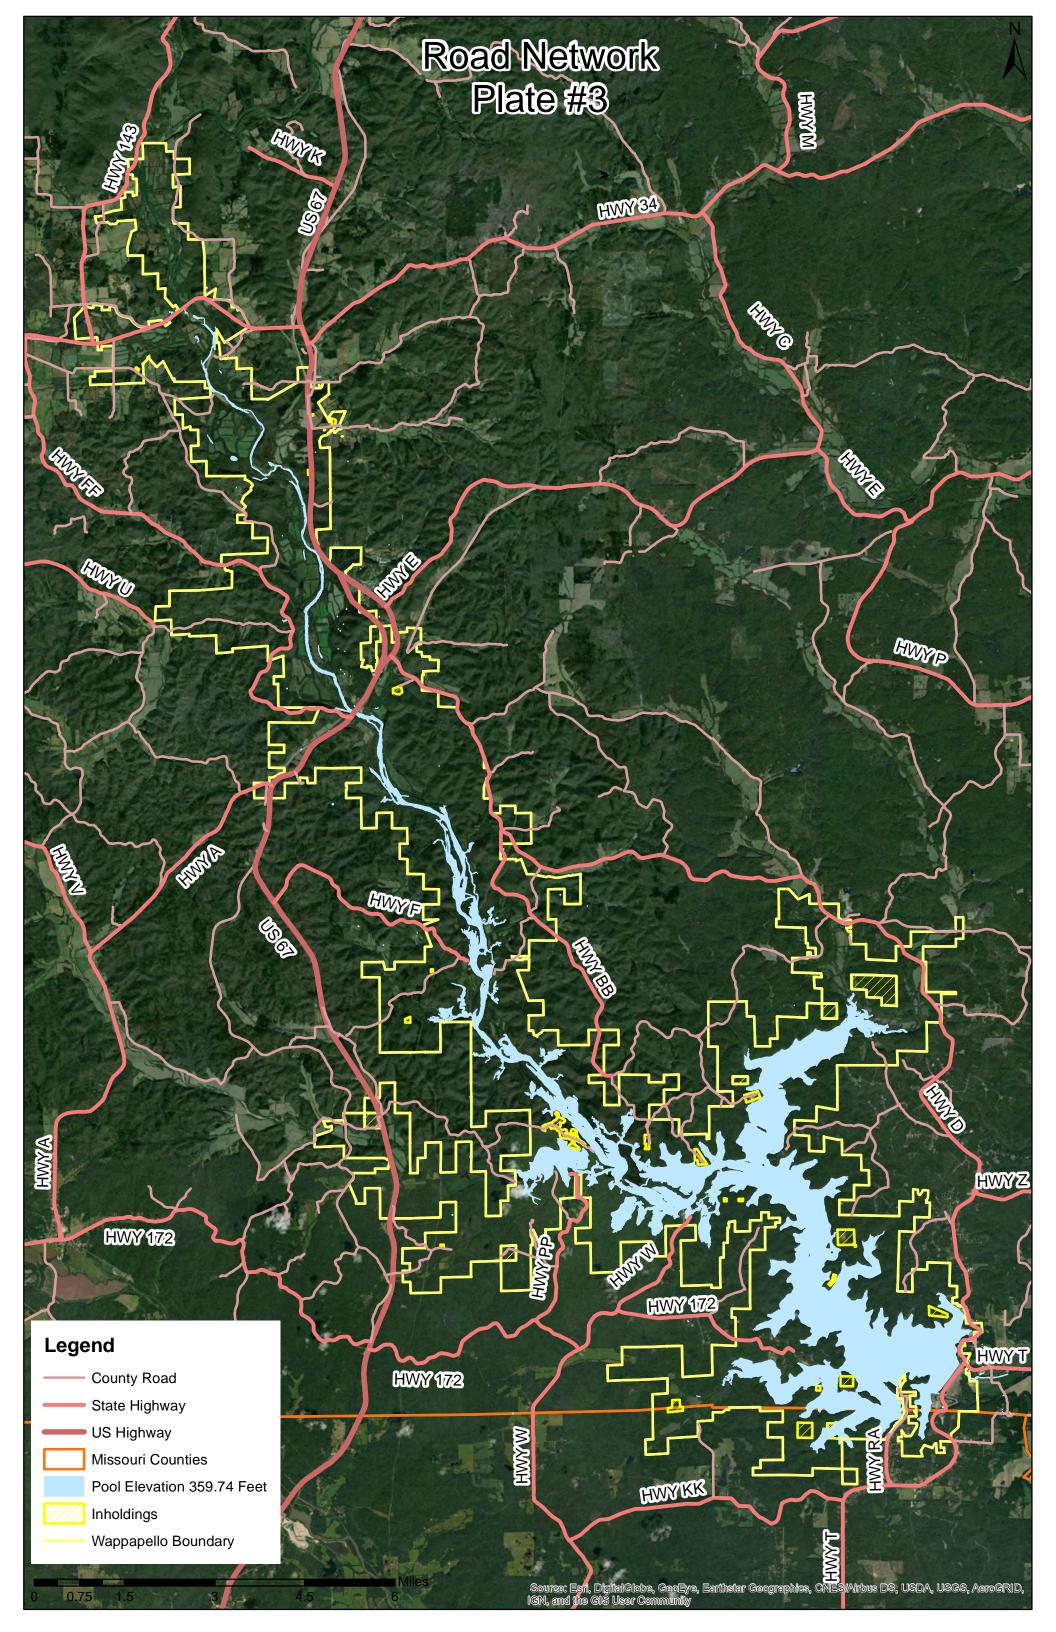

evation (NGVD)</b> |  |
|---------------------|-------------------------|--|
| 0.1                 | 395.9                   |  |
| 0.5                 | 388.1                   |  |
| 2                   | 377.4                   |  |
| 10                  | 365.3                   |  |
| 30                  | 360.1                   |  |
| 50                  | 359.7                   |  |
| 70                  | 358.4                   |  |
| 90                  | 355.9                   |  |
| 98                  | 354.6                   |  |
| 99.8                | 352.7                   |  |

WATER CONTROL MANUAL WAPPAPELLO LAKE ST. FRANCIS RIVER BASIN, MISSOURI

## WAPPAPELLO LAKE ELEVATION DURATION (1942-2018)

U.S. ARMY CORPS OF ENGINEERS ST. LOUIS DISTRICT ST. LOUIS, MISSOURI