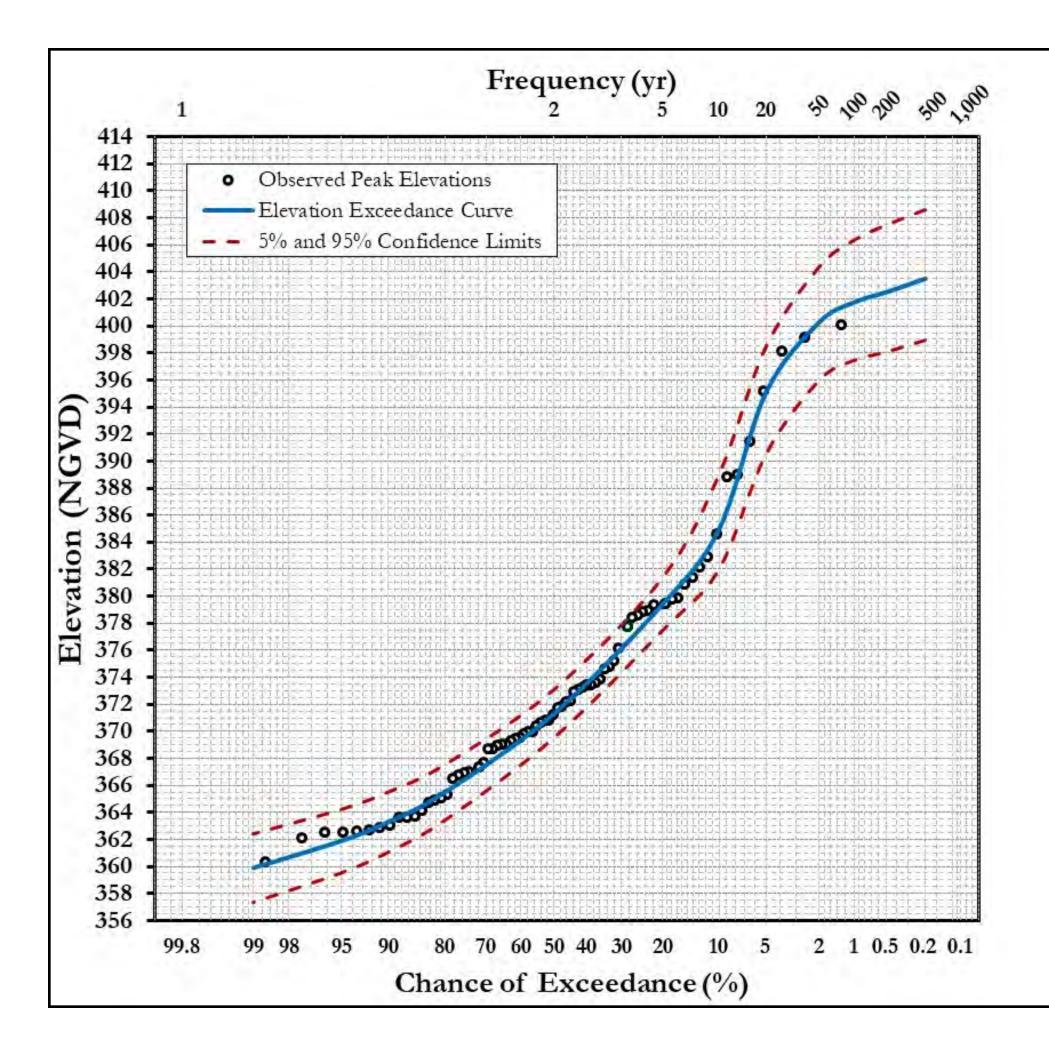

| Chance of Exceedance (%) | Return<br>Year | Elevation (NGVD) |
|--------------------------|----------------|------------------|
| 0.2 %                    | 500            | 403.5            |
| 0.5 %                    | 200            | 402.5            |
| 1 %                      | 100            | 401.8            |
| 2 %                      | 50             | 400.3            |
| 5 %                      | 20             | 395.1            |
| 10 %                     | 10             | 385.0            |
| 20 %                     | 5              | 379.4            |
| 50 %                     | 2              | 371.3            |
| 99 %                     | 1              | 359.9            |

## WAPPAPELLO LAKE ELEVATION FREQUENCY (1942-2018)

U.S. ARMY CORPS OF ENGINEERS ST. LOUIS DISTRICT ST. LOUIS, MISSOURI

| <b>Duration (%)</b> | <b>Elevation (NGVD)</b> |  |
|---------------------|-------------------------|--|
| 0.1                 | 395.9                   |  |
| 0.5                 | 388.1                   |  |
| 2                   | 377.4                   |  |
| 10                  | 365.3                   |  |
| 30                  | 360.1                   |  |
| 50                  | 359.7                   |  |
| 70                  | 358.4                   |  |
| 90                  | 355.9                   |  |
| 98                  | 354.6                   |  |
| 99.8                | 352.7                   |  |