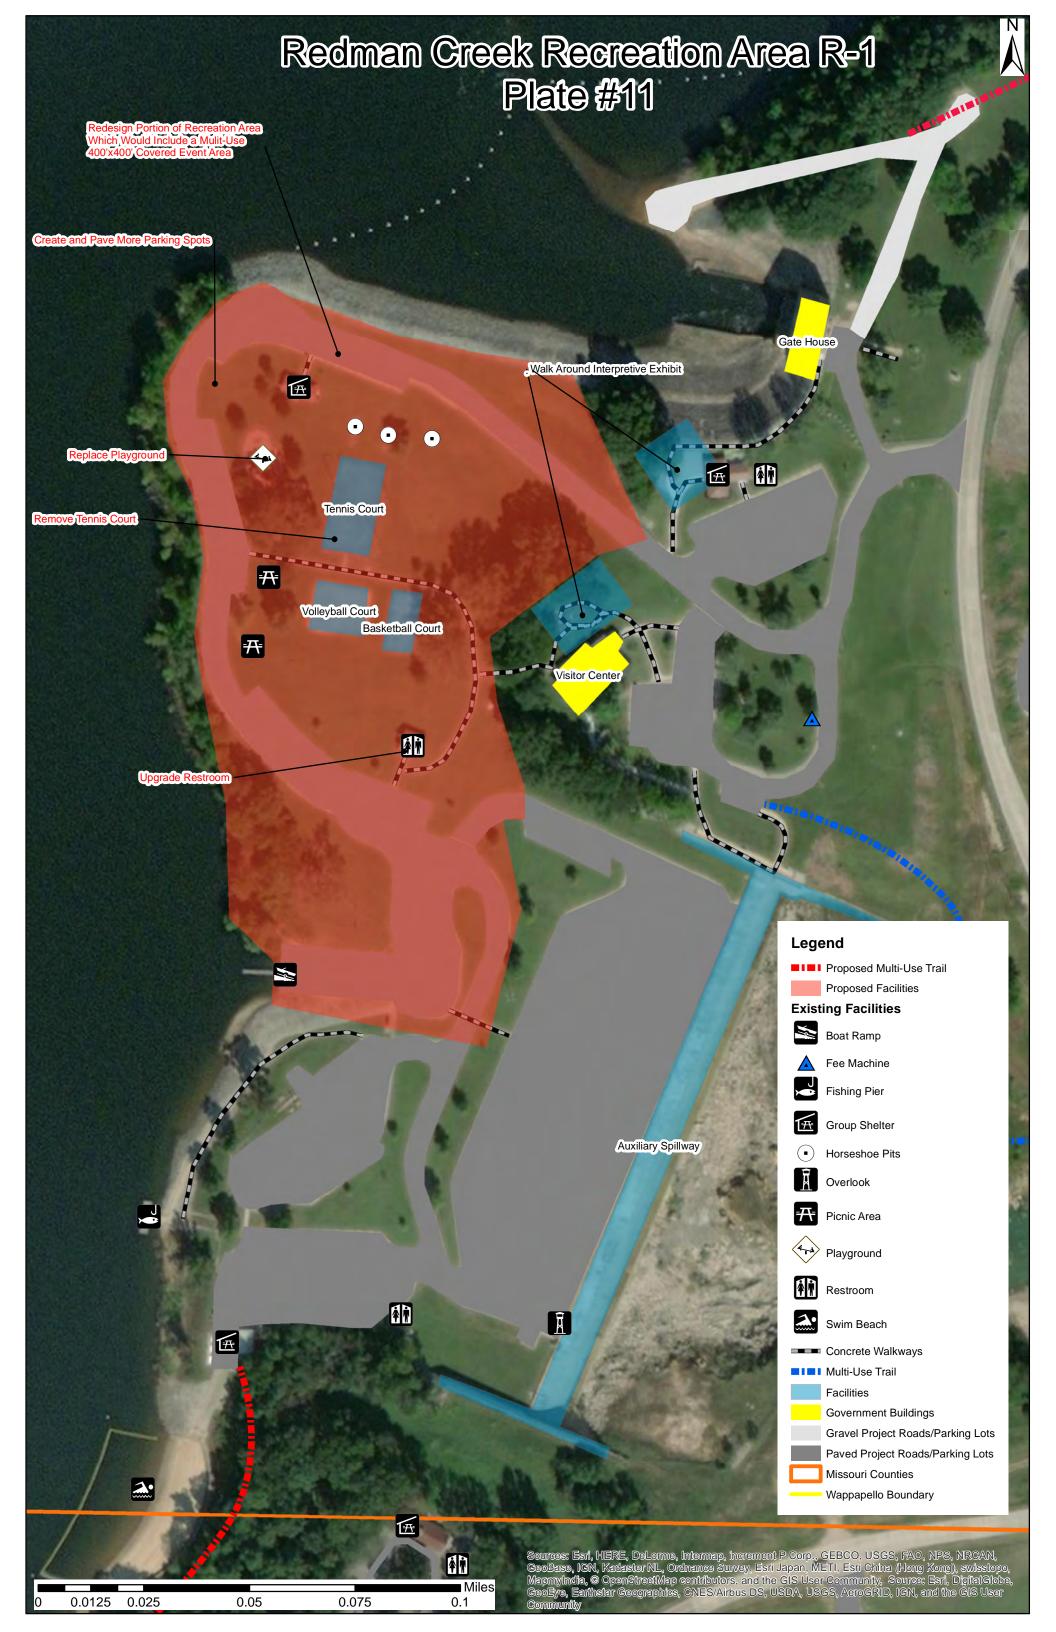

--------------|-------------------------|--|
| 0.1                 | 395.9                   |  |
| 0.5                 | 388.1                   |  |
| 2                   | 377.4                   |  |
| 10                  | 365.3                   |  |
| 30                  | 360.1                   |  |
| 50                  | 359.7                   |  |
| 70                  | 358.4                   |  |
| 90                  | 355.9                   |  |
| 98                  | 354.6                   |  |
| 99.8                | 352.7                   |  |

WATER CONTROL MANUAL WAPPAPELLO LAKE ST. FRANCIS RIVER BASIN, MISSOURI

## WAPPAPELLO LAKE ELEVATION DURATION (1942-2018)

U.S. ARMY CORPS OF ENGINEERS ST. LOUIS DISTRICT ST. LOUIS, MISSOURI