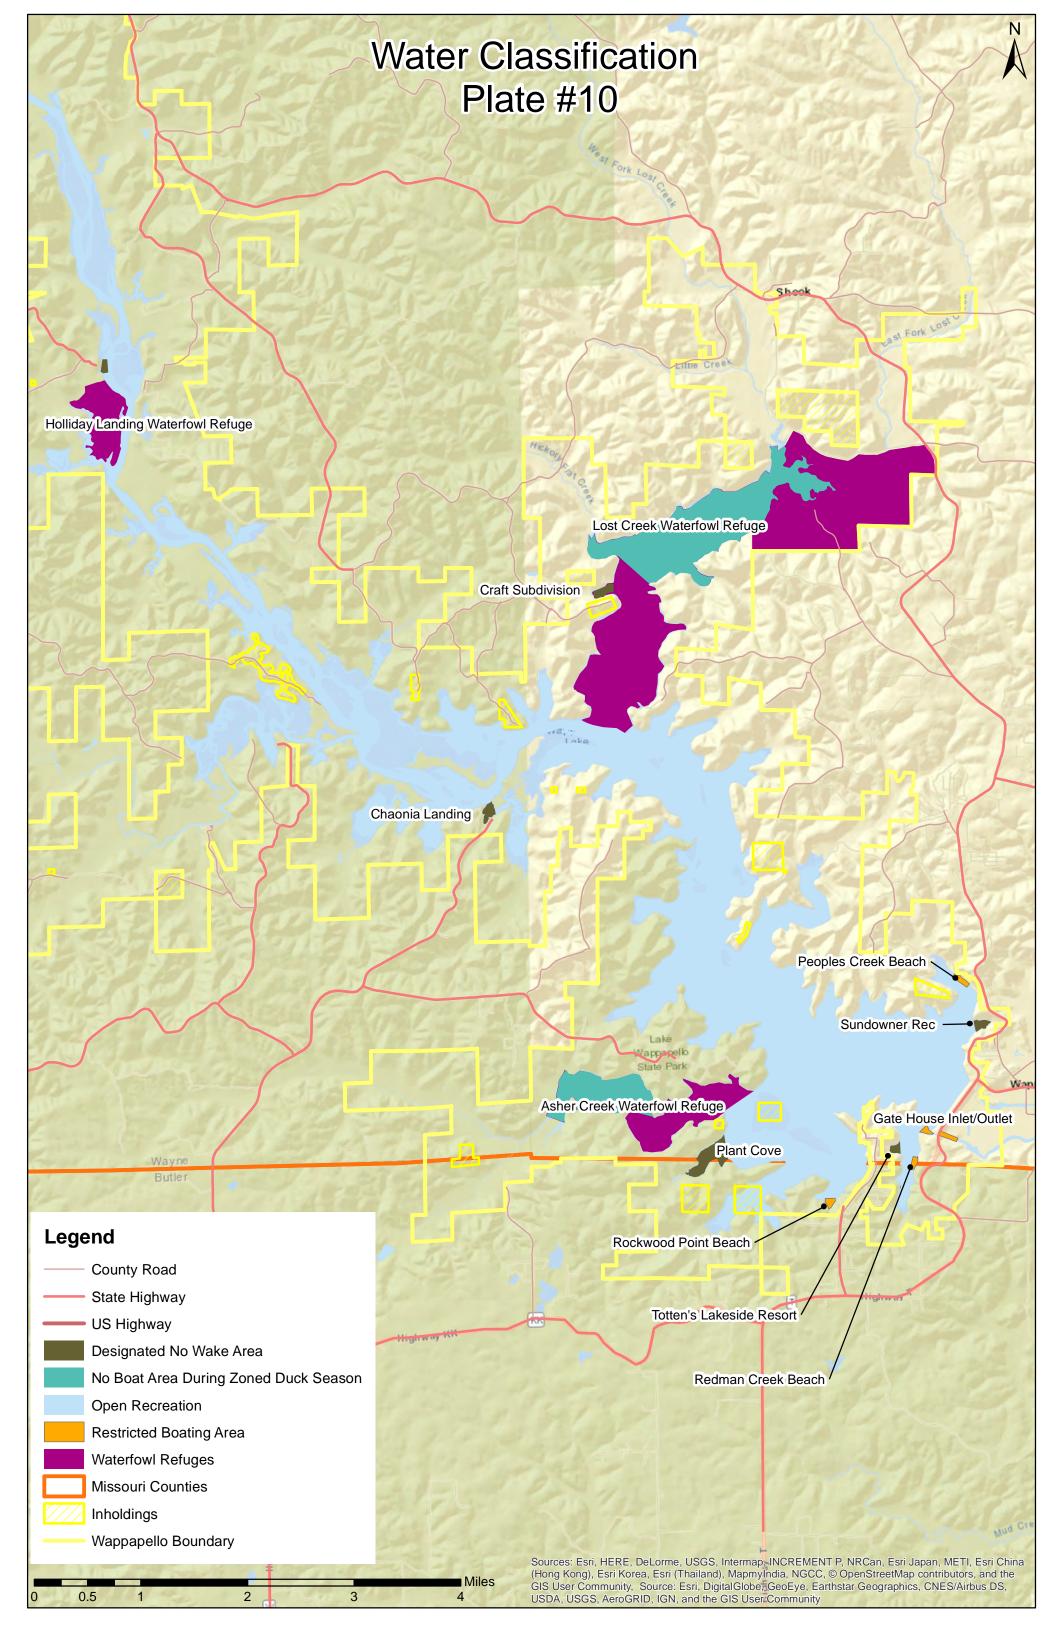

----------------|-------------------------|--|
| 0.1                 | 395.9                   |  |
| 0.5                 | 388.1                   |  |
| 2                   | 377.4                   |  |
| 10                  | 365.3                   |  |
| 30                  | 360.1                   |  |
| 50                  | 359.7                   |  |
| 70                  | 358.4                   |  |
| 90                  | 355.9                   |  |
| 98                  | 354.6                   |  |
| 99.8                | 352.7                   |  |

WATER CONTROL MANUAL WAPPAPELLO LAKE ST. FRANCIS RIVER BASIN, MISSOURI

## WAPPAPELLO LAKE ELEVATION DURATION (1942-2018)

U.S. ARMY CORPS OF ENGINEERS ST. LOUIS DISTRICT ST. LOUIS, MISSOURI