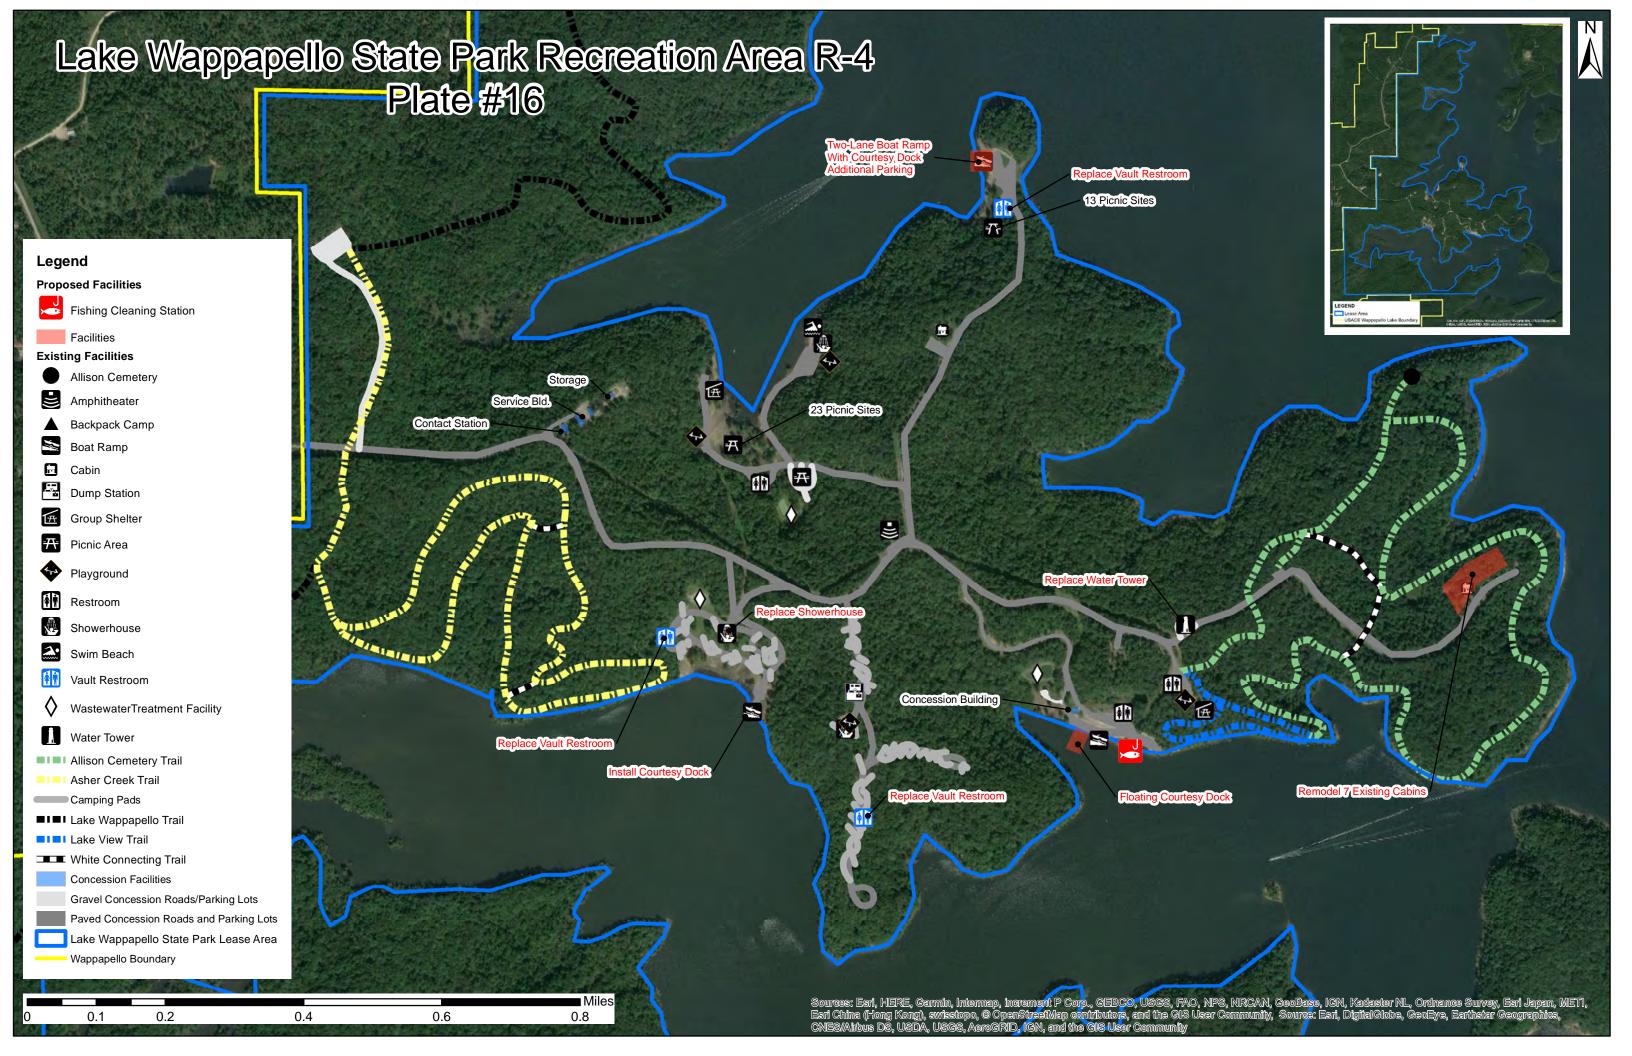

--------------------|--|
| 0.1                 | 395.9                   |  |
| 0.5                 | 388.1                   |  |
| 2                   | 377.4                   |  |
| 10                  | 365.3                   |  |
| 30                  | 360.1                   |  |
| 50                  | 359.7                   |  |
| 70                  | 358.4                   |  |
| 90                  | 355.9                   |  |
| 98                  | 354.6                   |  |
| 99.8                | 352.7                   |  |

WATER CONTROL MANUAL WAPPAPELLO LAKE ST. FRANCIS RIVER BASIN, MISSOURI

## WAPPAPELLO LAKE ELEVATION DURATION (1942-2018)

U.S. ARMY CORPS OF ENGINEERS ST. LOUIS DISTRICT ST. LOUIS, MISSOURI