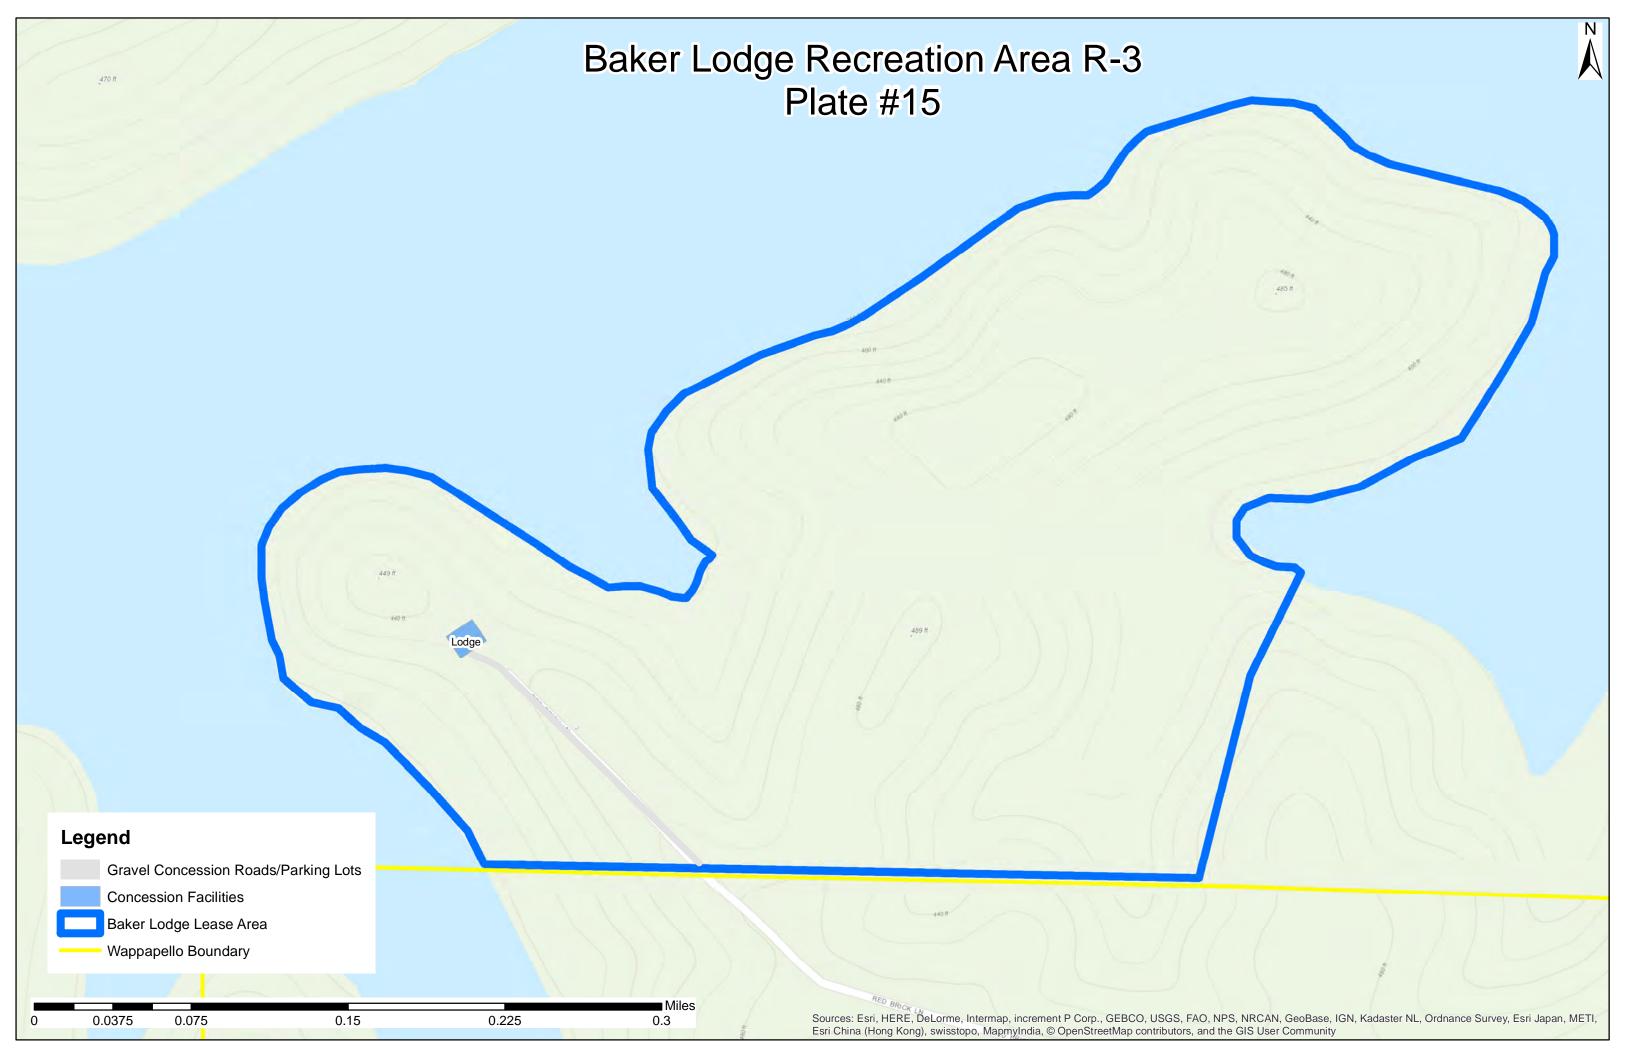

----------------------|--|
| 0.1                 | 395.9                   |  |
| 0.5                 | 388.1                   |  |
| 2                   | 377.4                   |  |
| 10                  | 365.3                   |  |
| 30                  | 360.1                   |  |
| 50                  | 359.7                   |  |
| 70                  | 358.4                   |  |
| 90                  | 355.9                   |  |
| 98                  | 354.6                   |  |
| 99.8                | 352.7                   |  |

WATER CONTROL MANUAL WAPPAPELLO LAKE ST. FRANCIS RIVER BASIN, MISSOURI

## WAPPAPELLO LAKE ELEVATION DURATION (1942-2018)

U.S. ARMY CORPS OF ENGINEERS ST. LOUIS DISTRICT ST. LOUIS, MISSOURI