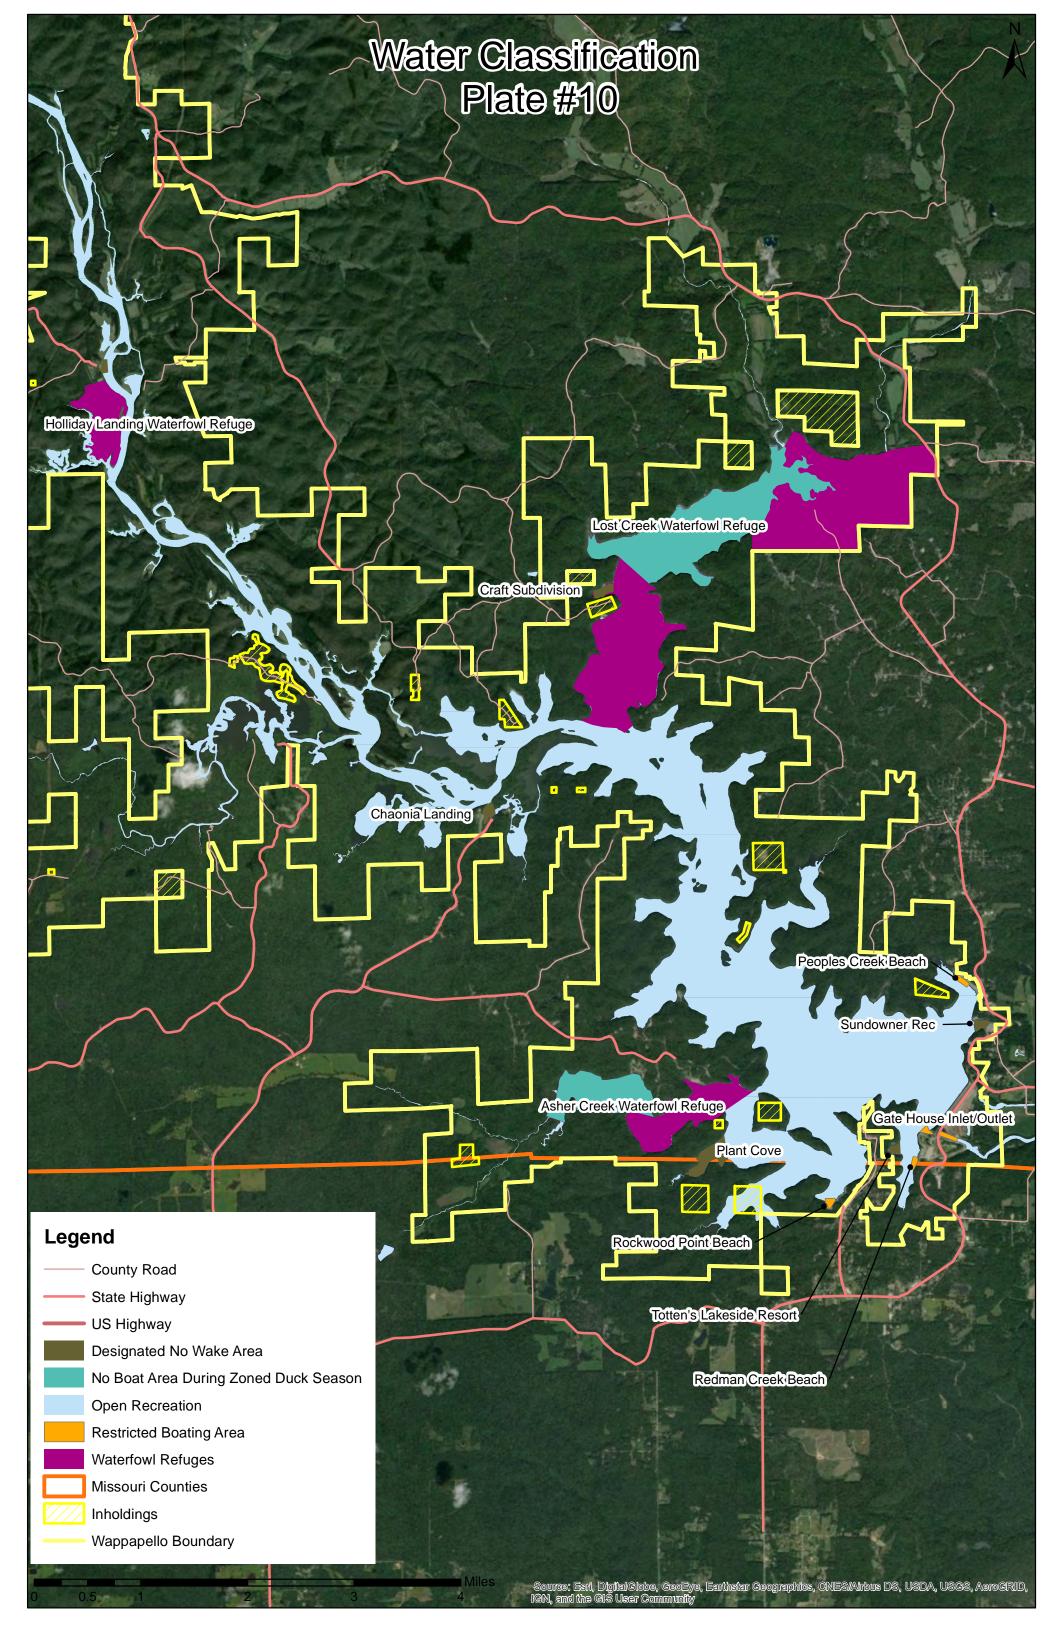

------------------|-------------------------|--|
| 0.1                 | 395.9                   |  |
| 0.5                 | 388.1                   |  |
| 2                   | 377.4                   |  |
| 10                  | 365.3                   |  |
| 30                  | 360.1                   |  |
| 50                  | 359.7                   |  |
| 70                  | 358.4                   |  |
| 90                  | 355.9                   |  |
| 98                  | 354.6                   |  |
| 99.8                | 352.7                   |  |

WATER CONTROL MANUAL WAPPAPELLO LAKE ST. FRANCIS RIVER BASIN, MISSOURI

## WAPPAPELLO LAKE ELEVATION DURATION (1942-2018)

U.S. ARMY CORPS OF ENGINEERS ST. LOUIS DISTRICT ST. LOUIS, MISSOURI