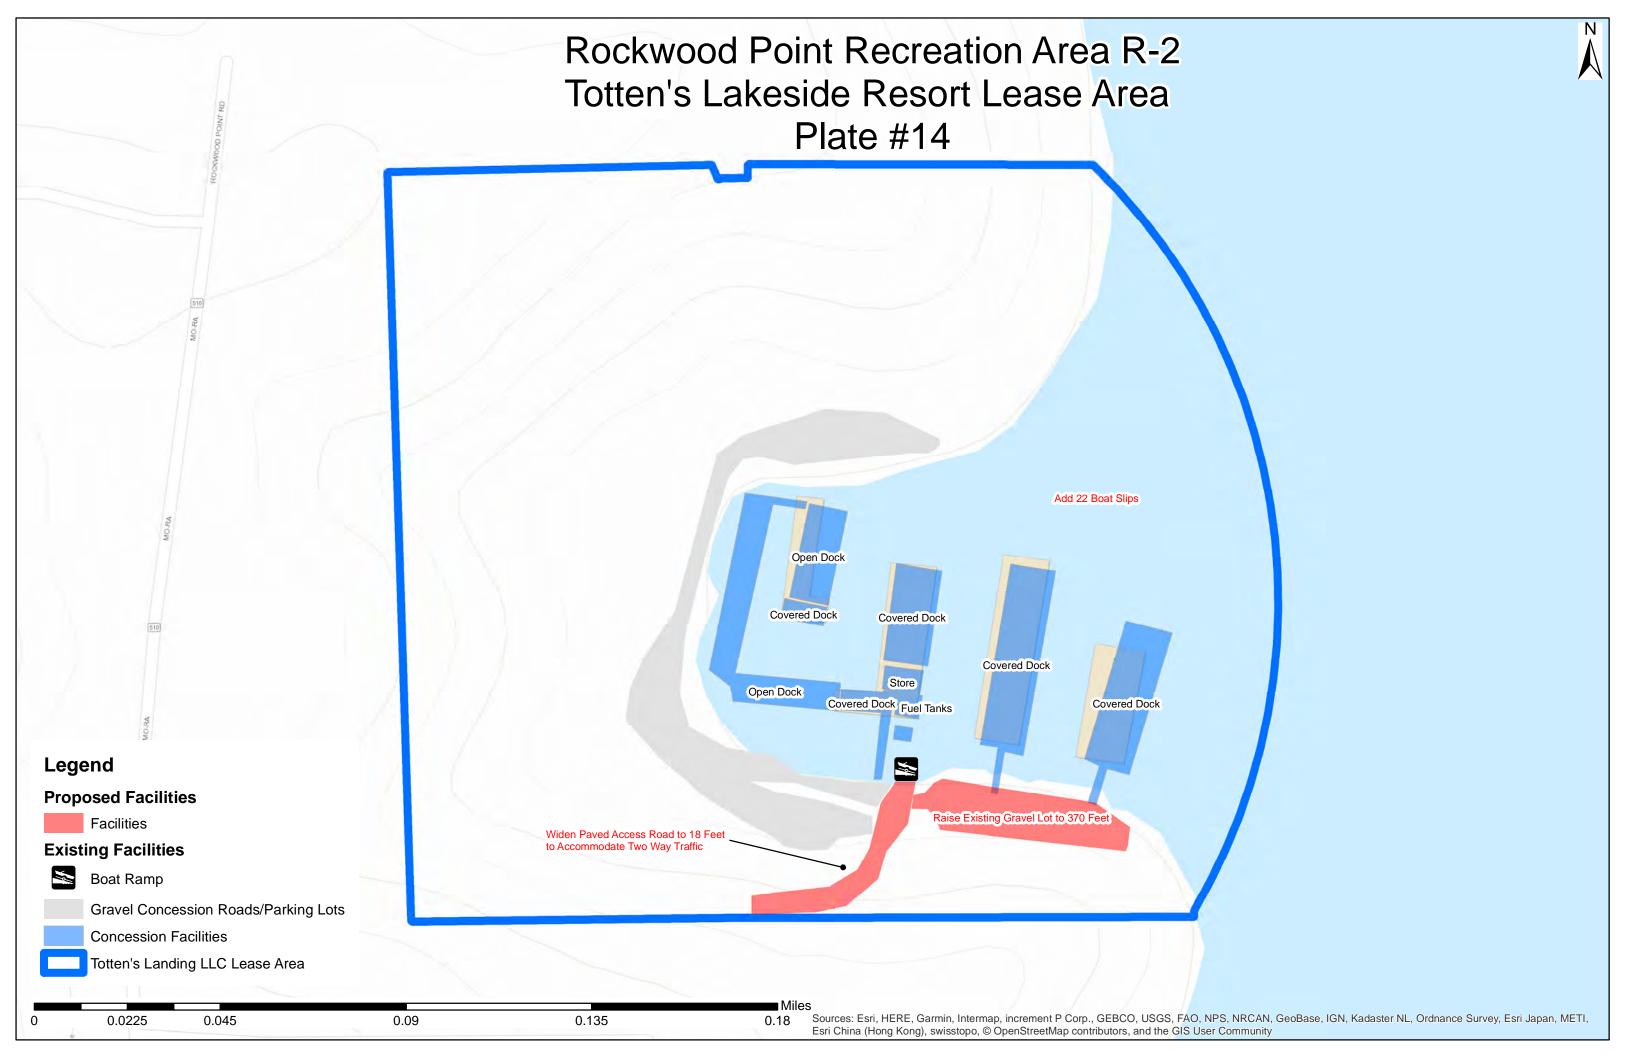

|-------------------------|--|
| 0.1                 | 395.9                   |  |
| 0.5                 | 388.1                   |  |
| 2                   | 377.4                   |  |
| 10                  | 365.3                   |  |
| 30                  | 360.1                   |  |
| 50                  | 359.7                   |  |
| 70                  | 358.4                   |  |
| 90                  | 355.9                   |  |
| 98                  | 354.6                   |  |
| 99.8                | 352.7                   |  |

WATER CONTROL MANUAL WAPPAPELLO LAKE ST. FRANCIS RIVER BASIN, MISSOURI

## WAPPAPELLO LAKE ELEVATION DURATION (1942-2018)

U.S. ARMY CORPS OF ENGINEERS ST. LOUIS DISTRICT ST. LOUIS, MISSOURI