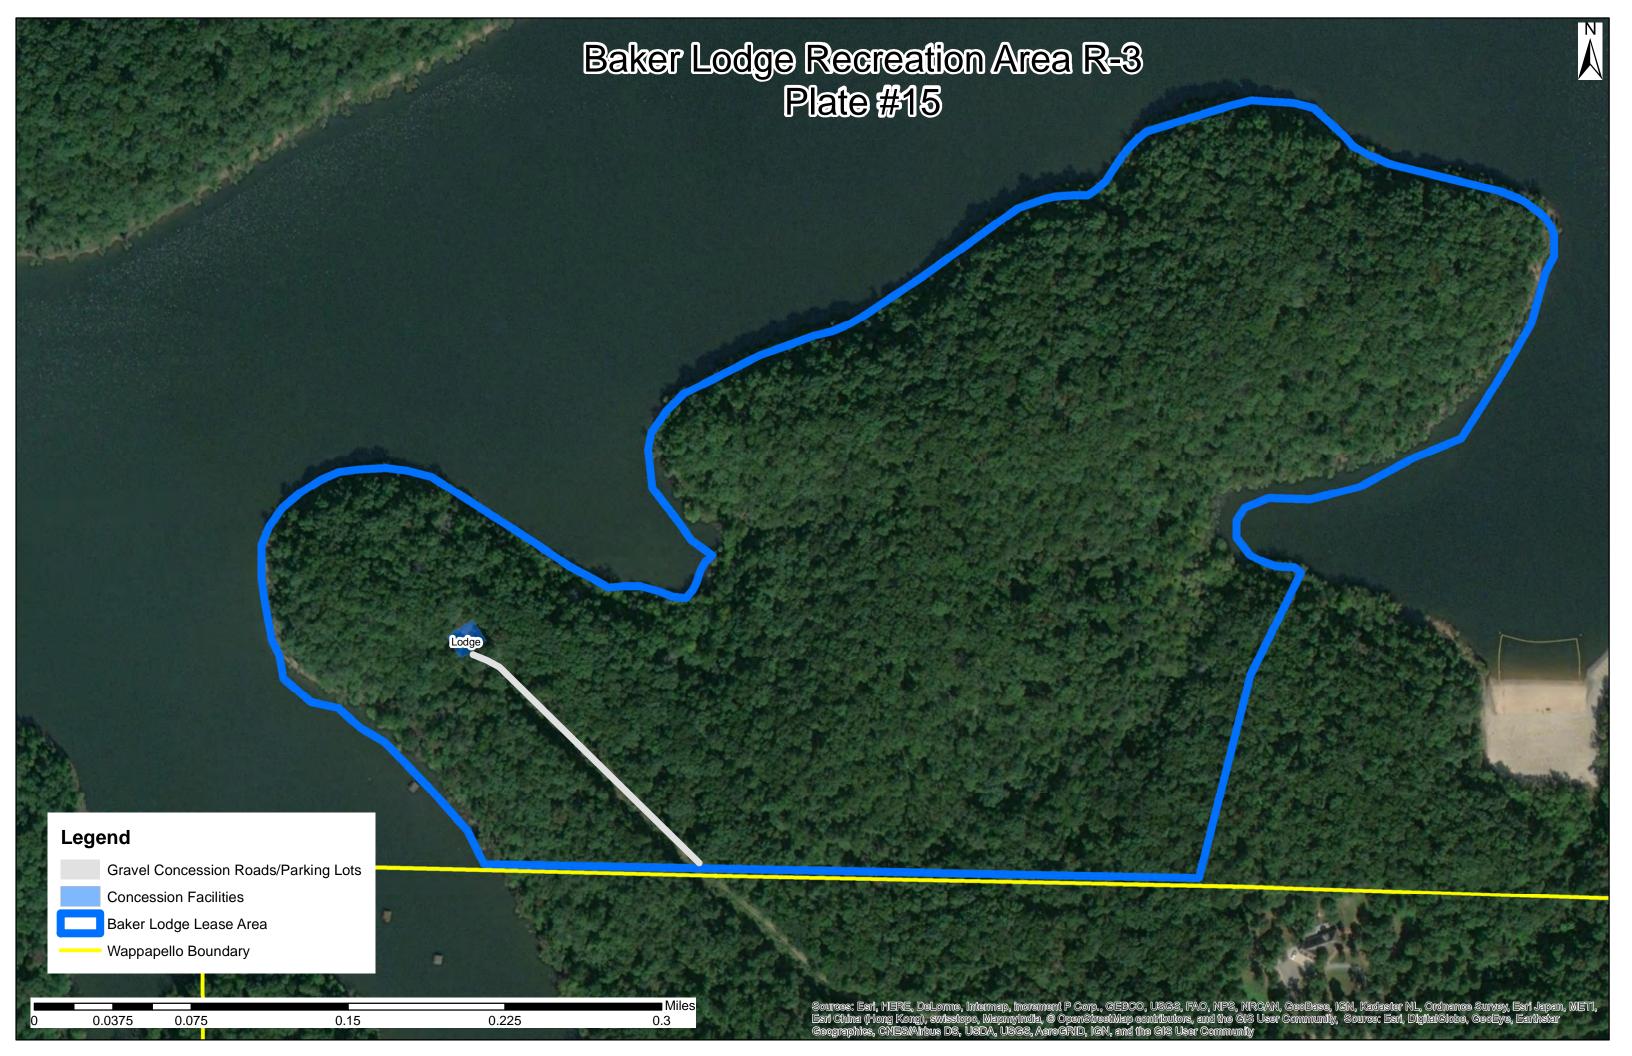

------------------------|--|
| 0.1                 | 395.9                   |  |
| 0.5                 | 388.1                   |  |
| 2                   | 377.4                   |  |
| 10                  | 365.3                   |  |
| 30                  | 360.1                   |  |
| 50                  | 359.7                   |  |
| 70                  | 358.4                   |  |
| 90                  | 355.9                   |  |
| 98                  | 354.6                   |  |
| 99.8                | 352.7                   |  |

WATER CONTROL MANUAL WAPPAPELLO LAKE ST. FRANCIS RIVER BASIN, MISSOURI

## WAPPAPELLO LAKE ELEVATION DURATION (1942-2018)

U.S. ARMY CORPS OF ENGINEERS ST. LOUIS DISTRICT ST. LOUIS, MISSOURI