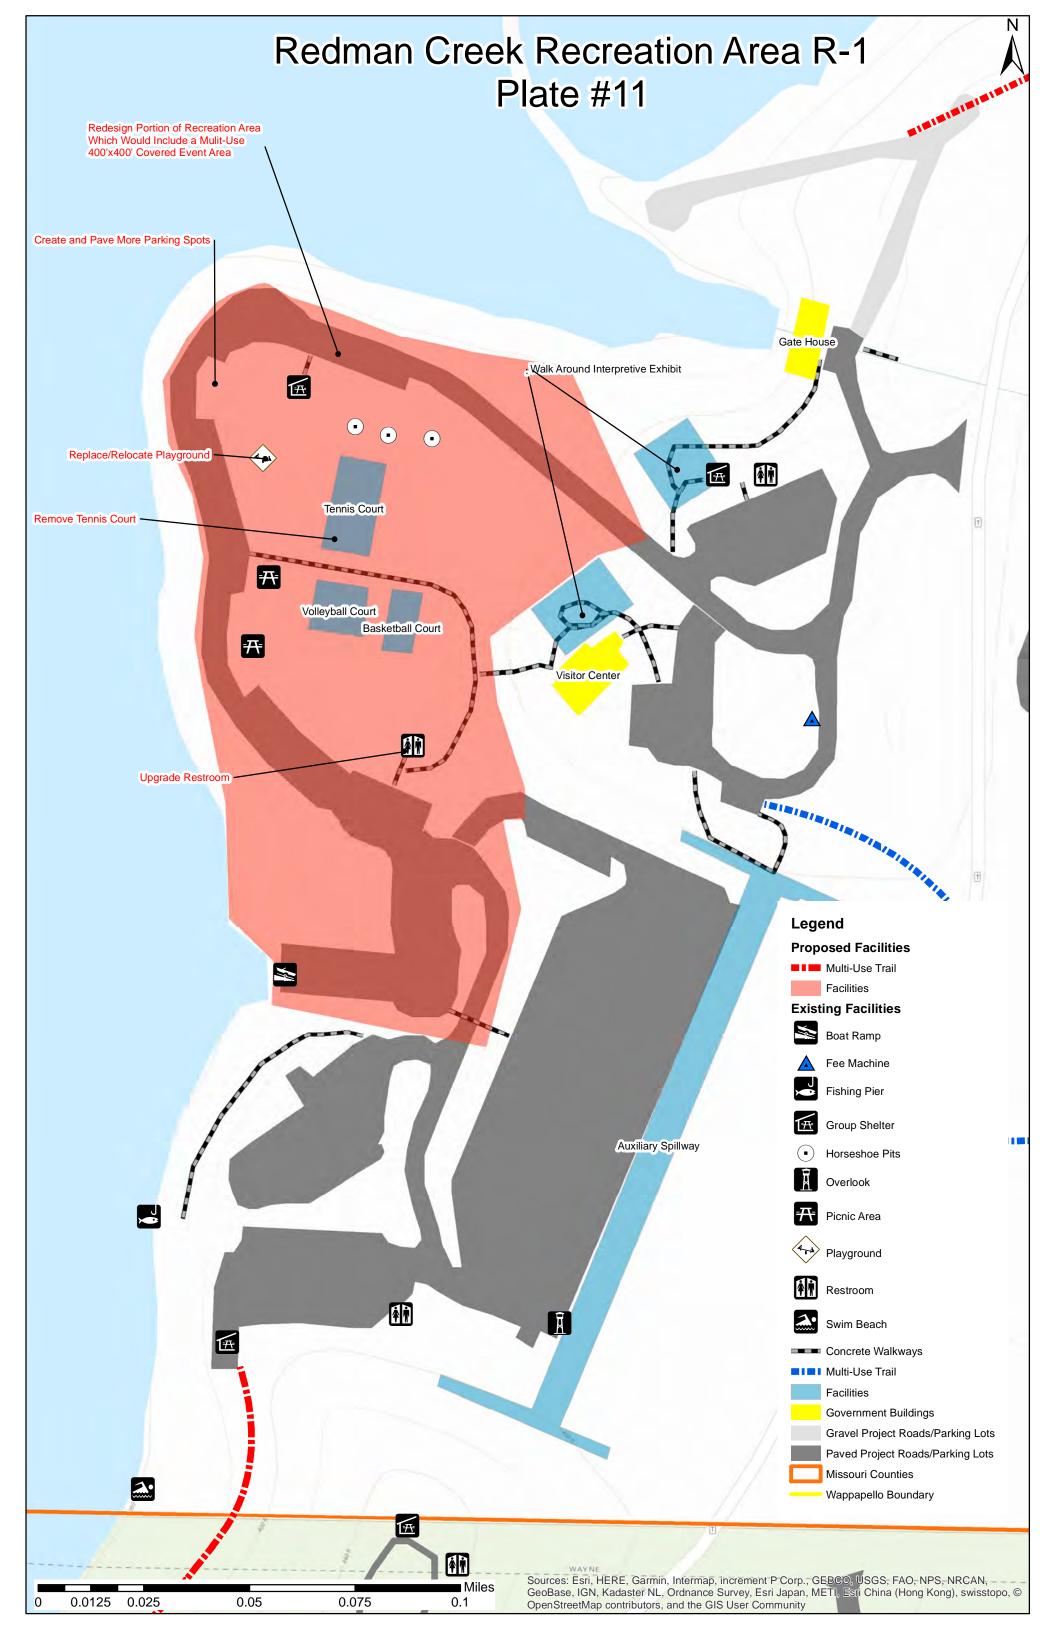

------------|-------------------------|--|
| 0.1                 | 395.9                   |  |
| 0.5                 | 388.1                   |  |
| 2                   | 377.4                   |  |
| 10                  | 365.3                   |  |
| 30                  | 360.1                   |  |
| 50                  | 359.7                   |  |
| 70                  | 358.4                   |  |
| 90                  | 355.9                   |  |
| 98                  | 354.6                   |  |
| 99.8                | 352.7                   |  |

WATER CONTROL MANUAL WAPPAPELLO LAKE ST. FRANCIS RIVER BASIN, MISSOURI

## WAPPAPELLO LAKE ELEVATION DURATION (1942-2018)

U.S. ARMY CORPS OF ENGINEERS ST. LOUIS DISTRICT ST. LOUIS, MISSOURI