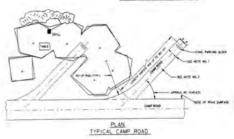

|             |                                                                                                                    |                                                                                                                              |                                                                                                      |                                                                                                                                                                                                                                    |             |                    |                                    | N |
|-------------|--------------------------------------------------------------------------------------------------------------------|------------------------------------------------------------------------------------------------------------------------------|------------------------------------------------------------------------------------------------------|------------------------------------------------------------------------------------------------------------------------------------------------------------------------------------------------------------------------------------|-------------|--------------------|------------------------------------|---|
| PLATE NO. 4 | ST. FRANCIS RIVER, MISSOURI<br>WAPPAPELLO LAKE<br>DESIGN MEMORANDUM NO. 504<br>REVISED MASTER PLAN<br>ROAD NETWORK | LLS. ARMY ENGINEER DIVISION<br>CORPS OF ENGINEERS<br>ST. LOUIS, MISSOURI<br>UPPER MISSISSIPPI RIVER BASIN<br>WAPPAPELLO LAKE | Bestigned bys<br>X<br>Drown bys Ctod bys<br>X<br>Reviewed bys<br>X<br>APPROVED<br>Ctiert/Project Mgt | Dotres 9-59<br>Statut TED:<br>Dione & Kornieh<br>Statut TED:<br>Statut Statut Statut Statut<br>Statut Statut Statut Statut<br>Pet dotas 25 ALL-1991 Last<br>Pet dotas 25 ALL-1991 Last<br>Pet dotas 1- 1700'<br>Sou MD. McDet - 8- | Symbol Geno | TIE LIE HEEKENY 67 | of Engineers<br>St. Louis District |   |