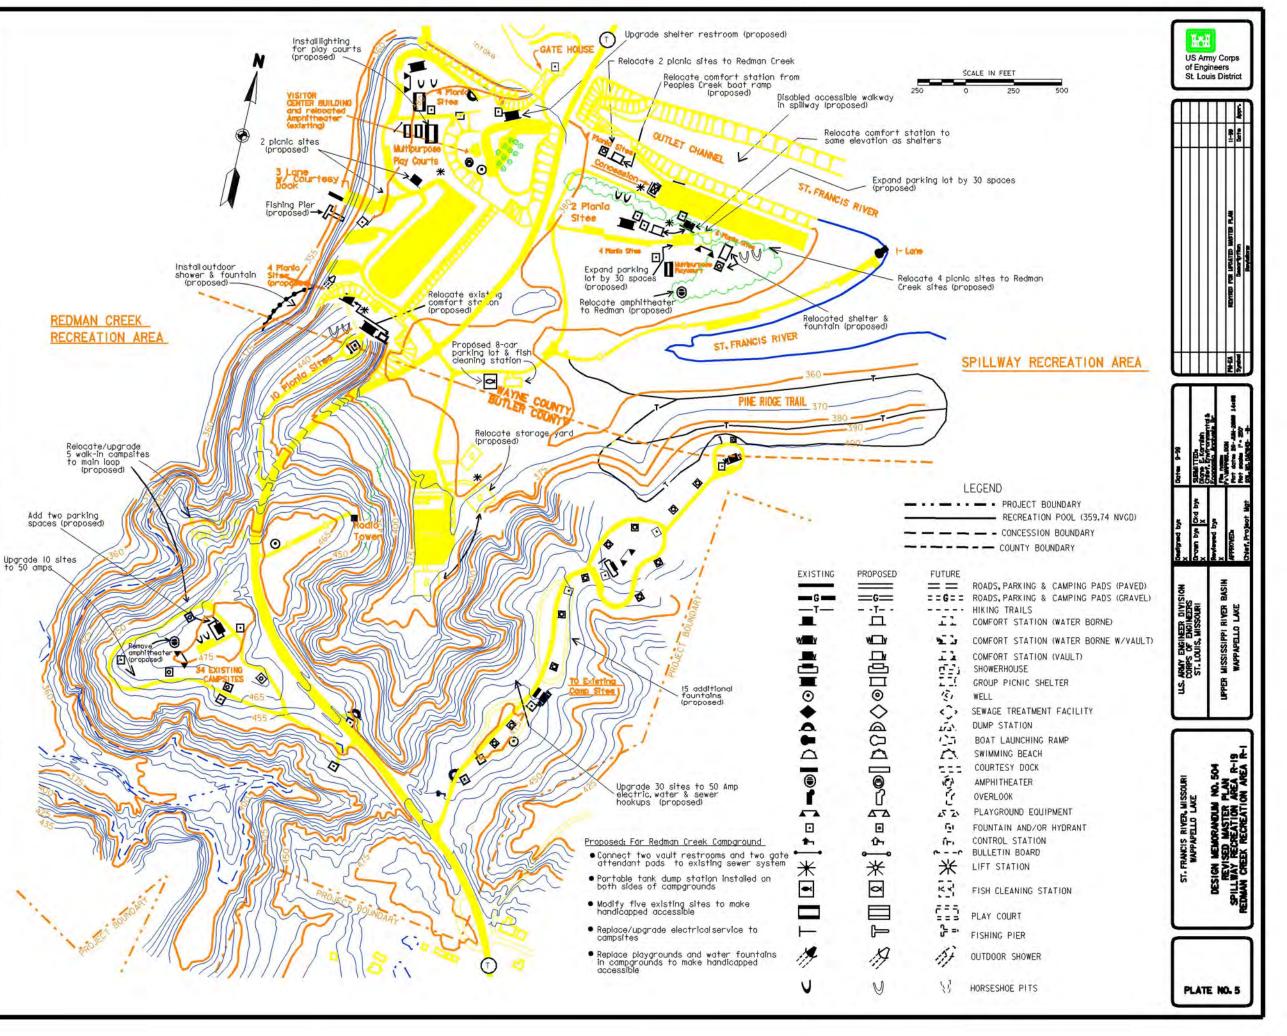

|                                                                                                                                                                                                                                                                                                                                                                                                                                                                                          | ACILITIES | 5. C              |         |
|------------------------------------------------------------------------------------------------------------------------------------------------------------------------------------------------------------------------------------------------------------------------------------------------------------------------------------------------------------------------------------------------------------------------------------------------------------------------------------------|-----------|-------------------|---------|
| REDMAN CREE                                                                                                                                                                                                                                                                                                                                                                                                                                                                              | K R-I     | 1.1.1             |         |
| FACILITY                                                                                                                                                                                                                                                                                                                                                                                                                                                                                 | EXISTING  | PROPOSED          | FUTURE  |
| SEWER & WATER HOOKUPS                                                                                                                                                                                                                                                                                                                                                                                                                                                                    | 1         | 30                |         |
| COMFORT STATION (WATERBORNE)                                                                                                                                                                                                                                                                                                                                                                                                                                                             | 3         |                   |         |
| COMFORT STATION (VAULT)                                                                                                                                                                                                                                                                                                                                                                                                                                                                  |           |                   | 3       |
| COMFORT STATION (W.B. W/VAULT)                                                                                                                                                                                                                                                                                                                                                                                                                                                           | 2         |                   | 1       |
| SHOWERHOUSE                                                                                                                                                                                                                                                                                                                                                                                                                                                                              | 2         |                   |         |
| PICNIC SHELTER                                                                                                                                                                                                                                                                                                                                                                                                                                                                           | 3         |                   |         |
| SEWAGE TREATMENT FACILITY                                                                                                                                                                                                                                                                                                                                                                                                                                                                |           | · · · · · · · · · | 5       |
| CABIN                                                                                                                                                                                                                                                                                                                                                                                                                                                                                    |           |                   |         |
| VISITOR CENTER                                                                                                                                                                                                                                                                                                                                                                                                                                                                           | 1         |                   | -       |
| GROUP CAMP                                                                                                                                                                                                                                                                                                                                                                                                                                                                               |           |                   | 2       |
| OVERFLOW CAMP                                                                                                                                                                                                                                                                                                                                                                                                                                                                            |           |                   |         |
| CAMPSITES                                                                                                                                                                                                                                                                                                                                                                                                                                                                                | 109       |                   |         |
| PICNIC SITES                                                                                                                                                                                                                                                                                                                                                                                                                                                                             | 14        | 6 relocated       |         |
| DUMP STATION                                                                                                                                                                                                                                                                                                                                                                                                                                                                             | 1         | 2                 |         |
| BOAT LAUNCHING RAMP (LANES)                                                                                                                                                                                                                                                                                                                                                                                                                                                              | 1(3)      |                   |         |
| SWIMMING BEACH                                                                                                                                                                                                                                                                                                                                                                                                                                                                           | 1         |                   | -       |
| COURTESY DOCK                                                                                                                                                                                                                                                                                                                                                                                                                                                                            | 1         | 200               | 2       |
| AMPHITHEATHER                                                                                                                                                                                                                                                                                                                                                                                                                                                                            | 1         |                   |         |
| OVERLOOK                                                                                                                                                                                                                                                                                                                                                                                                                                                                                 | 1         |                   | 1       |
| PLAYGROUND EQUIPMENT                                                                                                                                                                                                                                                                                                                                                                                                                                                                     | 3         |                   |         |
| FOUNTAIN AND/OR HYDRANT                                                                                                                                                                                                                                                                                                                                                                                                                                                                  | 18        | 16                | 5       |
| PLAY COURT                                                                                                                                                                                                                                                                                                                                                                                                                                                                               | 4         |                   |         |
| CONTROL STATION                                                                                                                                                                                                                                                                                                                                                                                                                                                                          | 1         |                   |         |
| FISH CLEANING STATION                                                                                                                                                                                                                                                                                                                                                                                                                                                                    |           |                   |         |
| TRAIL                                                                                                                                                                                                                                                                                                                                                                                                                                                                                    |           |                   | 1       |
| BULLETIN BOARD                                                                                                                                                                                                                                                                                                                                                                                                                                                                           | 7         |                   |         |
| LIFT STATION                                                                                                                                                                                                                                                                                                                                                                                                                                                                             | 3         |                   | 9       |
| WELL                                                                                                                                                                                                                                                                                                                                                                                                                                                                                     | 3         |                   | -       |
| FISHING PIER                                                                                                                                                                                                                                                                                                                                                                                                                                                                             |           | 1                 | -       |
| OUTDOOR SHOWER                                                                                                                                                                                                                                                                                                                                                                                                                                                                           |           | 1                 |         |
| HORSESHOE PIT                                                                                                                                                                                                                                                                                                                                                                                                                                                                            | 4         |                   | <u></u> |
|                                                                                                                                                                                                                                                                                                                                                                                                                                                                                          | 4         | 2                 |         |
| RECREATIONAL F                                                                                                                                                                                                                                                                                                                                                                                                                                                                           |           |                   |         |
| RECREATIONAL T                                                                                                                                                                                                                                                                                                                                                                                                                                                                           | AGILITIES |                   |         |
| CDILLWAY                                                                                                                                                                                                                                                                                                                                                                                                                                                                                 | 0.10      |                   |         |
| SPILLWAY                                                                                                                                                                                                                                                                                                                                                                                                                                                                                 |           | 1                 |         |
| SPILLWAY<br>FACILITY                                                                                                                                                                                                                                                                                                                                                                                                                                                                     |           | PROPOSED          | FUTUR   |
| FACILITY                                                                                                                                                                                                                                                                                                                                                                                                                                                                                 | EXISTING  |                   | FUTURI  |
| FACILITY<br>COMFORT STATION (WATERBORNE)                                                                                                                                                                                                                                                                                                                                                                                                                                                 |           | PROPOSED          | FUTURI  |
| FACILITY<br>COMFORT STATION (WATERBORNE)<br>COMFORT STATION (VAULT)                                                                                                                                                                                                                                                                                                                                                                                                                      | EXISTING  |                   | FUTURI  |
| FACILITY<br>COMFORT STATION (WATERBORNE)<br>COMFORT STATION (VAULT)<br>COMFORT STATION (W.B. W/VAULT)                                                                                                                                                                                                                                                                                                                                                                                    | EXISTING  |                   | FUTURI  |
| FACILITY<br>COMFORT STATION (WATERBORNE)<br>COMFORT STATION (VAULT)<br>COMFORT STATION (W.B. W/VAULT)<br>SHOWERHOUSE                                                                                                                                                                                                                                                                                                                                                                     | EXISTING  | - 1               | FUTURI  |
| FACILITY<br>COMFORT STATION (WATERBORNE)<br>COMFORT STATION (VAULT)<br>COMFORT STATION (W.B. W/VAULT)<br>SHOWERHOUSE<br>PICNIC SHELTER                                                                                                                                                                                                                                                                                                                                                   | EXISTING  |                   | FUTURI  |
| FACILITY<br>COMFORT STATION (WATERBORNE)<br>COMFORT STATION (VAULT)<br>COMFORT STATION (W.B. W/VAULT)<br>SHOWERHOUSE<br>PICNIC SHELTER<br>SEWAGE TREATMENT FACILITY                                                                                                                                                                                                                                                                                                                      | EXISTING  | - 1               | FUTURI  |
| FACILITY<br>COMFORT STATION (WATERBORNE)<br>COMFORT STATION (VAULT)<br>COMFORT STATION (W.B. W/VAULT)<br>SHOWERHOUSE<br>PICNIC SHELTER<br>SEWAGE TREATMENT FACILITY<br>CABIN                                                                                                                                                                                                                                                                                                             | EXISTING  | - 1               | FUTURI  |
| FACILITY<br>COMFORT STATION (WATERBORNE)<br>COMFORT STATION (VAULT)<br>COMFORT STATION (W.B. W/VAULT)<br>SHOWERHOUSE<br>PICNIC SHELTER<br>SEWAGE TREATMENT FACILITY<br>CABIN<br>VISITOR CENTER                                                                                                                                                                                                                                                                                           | EXISTING  | - 1               | FUTURI  |
| FACILITY<br>COMFORT STATION (WATERBORNE)<br>COMFORT STATION (VAULT)<br>COMFORT STATION (W.B. W/VAULT)<br>SHOWERHOUSE<br>PICNIC SHELTER<br>SEWAGE TREATMENT FACILITY<br>CABIN<br>VISITOR CENTER<br>GROUP CAMP                                                                                                                                                                                                                                                                             | EXISTING  | - 1               | FUTUR   |
| FACILITY<br>COMFORT STATION (WATERBORNE)<br>COMFORT STATION (VAULT)<br>COMFORT STATION (W.B. W/VAULT)<br>SHOWERHOUSE<br>PICNIC SHELTER<br>SEWAGE TREATMENT FACILITY<br>CABIN<br>VISITOR CENTER<br>GROUP CAMP<br>OVERFLOW CAMP                                                                                                                                                                                                                                                            | EXISTING  | - 1               | FUTURI  |
| FACILITY<br>COMFORT STATION (WATERBORNE)<br>COMFORT STATION (VAULT)<br>COMFORT STATION (W.B. W/VAULT)<br>SHOWERHOUSE<br>PICNIC SHELTER<br>SEWAGE TREATMENT FACILITY<br>CABIN<br>VISITOR CENTER<br>GROUP CAMP<br>OVERFLOW CAMP<br>CAMPSITES                                                                                                                                                                                                                                               | EXISTING  | 1                 | FUTUR   |
| FACILITY<br>COMFORT STATION (WATERBORNE)<br>COMFORT STATION (VAULT)<br>COMFORT STATION (W.B. W/VAULT)<br>SHOWERHOUSE<br>PICNIC SHELTER<br>SEWAGE TREATMENT FACILITY<br>CABIN<br>VISITOR CENTER<br>GROUP CAMP<br>OVERFLOW CAMP<br>CAMPSITES<br>PICNIC SITES                                                                                                                                                                                                                               | EXISTING  | - 1               | FUTURI  |
| FACILITY<br>COMFORT STATION (WATERBORNE)<br>COMFORT STATION (VAULT)<br>COMFORT STATION (W.B. W/VAULT)<br>SHOWERHOUSE<br>PICNIC SHELTER<br>SEWAGE TREATMENT FACILITY<br>CABIN<br>VISITOR CENTER<br>GROUP CAMP<br>OVERFLOW CAMP<br>OVERFLOW CAMP<br>CAMPSITES<br>PICNIC SITES<br>DUMP STATION                                                                                                                                                                                              | EXISTING  | 1                 | FUTUR   |
| FACILITY<br>COMFORT STATION (WATERBORNE)<br>COMFORT STATION (VAULT)<br>COMFORT STATION (VAULT)<br>SHOWERHOUSE<br>PICNIC SHELTER<br>SEWAGE TREATMENT FACILITY<br>CABIN<br>VISITOR CENTER<br>GROUP CAMP<br>OVERFLOW CAMP<br>CAMPSITES<br>PICNIC SITES<br>DUMP STATION<br>BOAT LAUNCHING RAMP (LANES)                                                                                                                                                                                       | EXISTING  | 1                 | FUTURI  |
| FACILITY<br>COMFORT STATION (WATERBORNE)<br>COMFORT STATION (VAULT)<br>COMFORT STATION (VAULT)<br>SHOWERHOUSE<br>PICNIC SHELTER<br>SEWAGE TREATMENT FACILITY<br>CABIN<br>VISITOR CENTER<br>GROUP CAMP<br>OVERFLOW CAMP<br>CAMPSITES<br>PICNIC SITES<br>DUMP STATION<br>BOAT LAUNCHING RAMP (LANES)<br>SWIMMING BEACH                                                                                                                                                                     | EXISTING  | 1                 | FUTURI  |
| FACILITY<br>COMFORT STATION (WATERBORNE)<br>COMFORT STATION (VAULT)<br>COMFORT STATION (W.B. W/VAULT)<br>SHOWERHOUSE<br>PICNIC SHELTER<br>SEWAGE TREATMENT FACILITY<br>CABIN<br>VISITOR CENTER<br>GROUP CAMP<br>OVERFLOW CAMP<br>CAMPSITES<br>PICNIC SITES<br>DUMP STATION<br>BOAT LAUNCHING RAMP (LANES)<br>SWIMMING BEACH<br>COURTESY DOCK                                                                                                                                             | EXISTING  | -6                | FUTURI  |
| FACILITY<br>COMFORT STATION (WATERBORNE)<br>COMFORT STATION (VAULT)<br>COMFORT STATION (VAULT)<br>SHOWERHOUSE<br>PICNIC SHELTER<br>SEWAGE TREATMENT FACILITY<br>CABIN<br>VISITOR CENTER<br>GROUP CAMP<br>OVERFLOW CAMP<br>CAMPSITES<br>PICNIC SITES<br>DUMP STATION<br>BOAT LAUNCHING RAMP (LANES)<br>SWIMMING BEACH<br>COURTESY DOCK<br>AMPHITHEATHER                                                                                                                                   | EXISTING  | 1                 | FUTURI  |
| FACILITY<br>COMFORT STATION (WATERBORNE)<br>COMFORT STATION (VAULT)<br>COMFORT STATION (W.B. W/VAULT)<br>SHOWERHOUSE<br>PICNIC SHELTER<br>SEWAGE TREATMENT FACILITY<br>CABIN<br>VISITOR CENTER<br>GROUP CAMP<br>OVERFLOW CAMP<br>OVERFLOW CAMP<br>CAMPSITES<br>PICNIC SITES<br>DUMP STATION<br>BOAT LAUNCHING RAMP (LANES)<br>SWIMMING BEACH<br>COURTESY DOCK<br>AMPHITHEATHER<br>OVERLOOK                                                                                               | EXISTING  | -6                | FUTURI  |
| FACILITY<br>COMFORT STATION (WATERBORNE)<br>COMFORT STATION (VAULT)<br>COMFORT STATION (VAULT)<br>SHOWERHOUSE<br>PICNIC SHELTER<br>SEWAGE TREATMENT FACILITY<br>CABIN<br>VISITOR CENTER<br>GROUP CAMP<br>OVERFLOW CAMP<br>OVERFLOW CAMP<br>CAMPSITES<br>PICNIC SITES<br>DUMP STATION<br>BOAT LAUNCHING RAMP (LANES)<br>SWIMMING BEACH<br>COURTESY DOCK<br>AMPHITHEATHER<br>OVERLOOK<br>PLAYGROUND EQUIPMENT                                                                              | EXISTING  | -6                | FUTURI  |
| FACILITY<br>COMFORT STATION (WATERBORNE)<br>COMFORT STATION (VAULT)<br>COMFORT STATION (VAULT)<br>SHOWERHOUSE<br>PICNIC SHELTER<br>SEWAGE TREATMENT FACILITY<br>CABIN<br>VISITOR CENTER<br>GROUP CAMP<br>OVERFLOW CAMP<br>CAMPSITES<br>PICNIC SITES<br>DUMP STATION<br>BOAT LAUNCHING RAMP (LANES)<br>SWIMMING BEACH<br>COURTESY DOCK<br>AMPHITHEATHER<br>OVERLOOK<br>PLAYGROUND EQUIPMENT<br>FOUNTAIN AND/OR HYDRANT                                                                    | EXISTING  | -6                | FUTURI  |
| FACILITY<br>COMFORT STATION (WATERBORNE)<br>COMFORT STATION (VAULT)<br>COMFORT STATION (VAULT)<br>SHOWERHOUSE<br>PICNIC SHELTER<br>SEWAGE TREATMENT FACILITY<br>CABIN<br>VISITOR CENTER<br>GROUP CAMP<br>OVERFLOW CAMP<br>CAMPSITES<br>DUMP STATION<br>BOAT LAUNCHING RAMP (LANES)<br>SWIMMING BEACH<br>COURTESY DOCK<br>AMPHITHEATHER<br>OVERLOOK<br>PLAYGROUND EQUIPMENT<br>FOUNTAIN AND/OR HYDRANT<br>PLAY COURT                                                                      | EXISTING  | -6                | FUTURI  |
| FACILITY<br>COMFORT STATION (WATERBORNE)<br>COMFORT STATION (VAULT)<br>COMFORT STATION (VAULT)<br>SHOWERHOUSE<br>PICNIC SHELTER<br>SEWAGE TREATMENT FACILITY<br>CABIN<br>VISITOR CENTER<br>GROUP CAMP<br>OVERFLOW CAMP<br>CAMPSITES<br>PICNIC SITES<br>DUMP STATION<br>BOAT LAUNCHING RAMP (LANES)<br>SWIMMING BEACH<br>COURTESY DOCK<br>AMPHITHEATHER<br>OVERLOOK<br>PLAYGROUND EQUIPMENT<br>FOUNTAIN AND/OR HYDRANT<br>PLAY COURT<br>CONTROL STATION                                   | EXISTING  | -6<br>-1<br>2     | FUTURI  |
| FACILITY<br>COMFORT STATION (WATERBORNE)<br>COMFORT STATION (VAULT)<br>COMFORT STATION (VAULT)<br>SHOWERHOUSE<br>PICNIC SHELTER<br>SEWAGE TREATMENT FACILITY<br>CABIN<br>VISITOR CENTER<br>GROUP CAMP<br>OVERFLOW CAMP<br>CAMPSITES<br>PICNIC SITES<br>DUMP STATION<br>BOAT LAUNCHING RAMP (LANES)<br>SWIMMING BEACH<br>COURTESY DOCK<br>AMPHITHEATHER<br>OVERLOOK<br>PLAYGROUND EQUIPMENT<br>FOUNTAIN AND/OR HYDRANT<br>PLAY COURT<br>CONTROL STATION<br>FISH CLEANING STATION          | EXISTING  | -6                | FUTURI  |
| FACILITY<br>COMFORT STATION (WATERBORNE)<br>COMFORT STATION (VAULT)<br>COMFORT STATION (VAULT)<br>SHOWERHOUSE<br>PICNIC SHELTER<br>SEWAGE TREATMENT FACILITY<br>CABIN<br>VISITOR CENTER<br>GROUP CAMP<br>OVERFLOW CAMP<br>CAMPSITES<br>PICNIC SITES<br>DUMP STATION<br>BOAT LAUNCHING RAMP (LANES)<br>SWIMMING BEACH<br>COURTESY DOCK<br>AMPHITHEATHER<br>OVERLOOK<br>PLAYGROUND EQUIPMENT<br>FOUNTAIN AND/OR HYDRANT<br>PLAY COURT<br>CONTROL STATION<br>FISH CLEANING STATION<br>TRAIL | EXISTING  | -6<br>-1<br>2     | FUTURI  |
| FACILITY  COMFORT STATION (WATERBORNE)  COMFORT STATION (VAULT)  COMFORT STATION (W.B. W/VAULT)  SHOWERHOUSE  PICNIC SHELTER  SEWAGE TREATMENT FACILITY  CABIN  VISITOR CENTER  GROUP CAMP  OVERFLOW CAMP  CAMPSITES  PICNIC SITES  DUMP STATION  BOAT LAUNCHING RAMP (LANES)  SWIMMING BEACH  COURTESY DOCK  AMPHITHEATHER  OVERLOOK  PLAYGROUND EQUIPMENT  FOUNTAIN AND/OR HYDRANT  PLAY COURT  CONTROL STATION  FISH CLEANING STATION  TRAIL  BULLETIN BOARD                          | EXISTING  | -6<br>-1<br>2     | FUTURI  |
| FACILITY<br>COMFORT STATION (WATERBORNE)<br>COMFORT STATION (VAULT)<br>COMFORT STATION (VAULT)<br>SHOWERHOUSE<br>PICNIC SHELTER<br>SEWAGE TREATMENT FACILITY<br>CABIN<br>VISITOR CENTER<br>GROUP CAMP<br>OVERFLOW CAMP<br>CAMPSITES<br>PICNIC SITES<br>DUMP STATION<br>BOAT LAUNCHING RAMP (LANES)<br>SWIMMING BEACH<br>COURTESY DOCK<br>AMPHITHEATHER<br>OVERLOOK<br>PLAY COURT<br>CONTROL STATION<br>FISH CLEANING STATION<br>TRAIL                                                    | EXISTING  | -6<br>-1<br>2     |         |