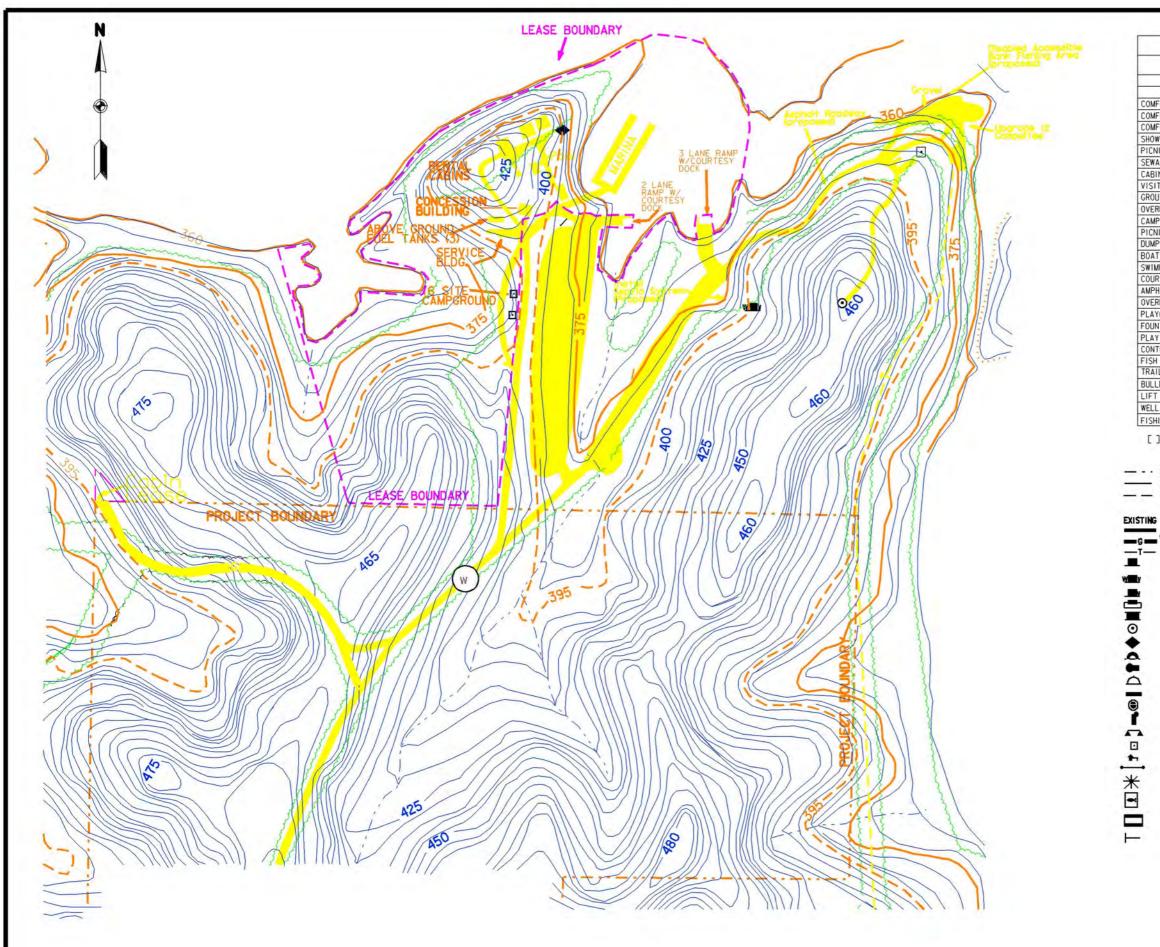

PHITHEATER<br>OVERLOOK<br>PLAYGROUND EQUIPMENT | ST. FRANCIS RIVER, MISSOURI<br>WAPPAPELLO LAKE | NORANDUM NO. 504<br>MASTER PLAN<br>STATE PARK AREA R-4 |
| ₽<br><u> </u>        | <i>■</i> .[*]<br>案<br>[¥]          | FOUNTAIN AND/OR HYDRANT<br>CONTROL STATION<br>BULLETIN BOARD<br>LIFT STATION<br>FISH CLEANING STATION                                                   | ST. FRANCI                                     | LAKE WAPPAPELLO                                        |
| 1                    | 2221<br>1223<br>1223<br>1223       | PLAY COURT<br>FISHING PIER                                                                                                                              |                                                |                                                        |



| RECREATIONAL F              | ACILITIES |          |        |
|-----------------------------|-----------|----------|--------|
| Chaonia Land                | Ing R-5   |          |        |
| FACILITY                    | EXISTING  | PROPOSED | FUTURE |
|                             |           |          |        |
| FORT STATION (WATERBORNE)   |           |          |        |
| FORT STATION (VAULT)        |           |          |        |
| FORT STATION (W.B. W/VAULT) |           |          |        |
| WERHOUSE                    | ·         |          | _      |
| NIC SHELTER                 |           |          |        |
| AGE TREATMENT FACILITY      | [1]       |          |        |
| INS (UNITS)                 | [3(8)]    | 1        |        |
| TOR CENTER