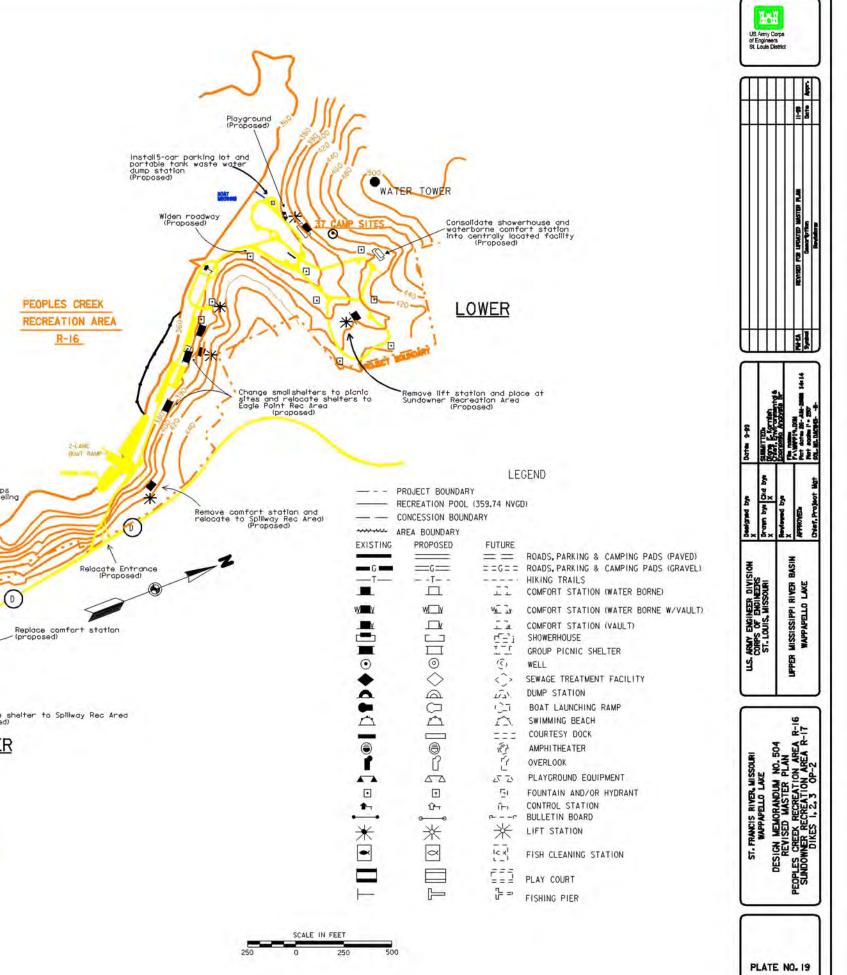

- RECREATION POOL (359.74 NVGD)

| SED          | FUTURE        |                                                         |
|--------------|---------------|---------------------------------------------------------|
| _            | ==            | ROADS, PARKING & CAMPING PADS (PAVED)                   |
| _            | ==G==         | ROADS, PARKING & CAMPING PADS (GRAVEL)<br>HIKING TRAILS |
| ī            | 11            | COMFORT STATION (WATER BORNE)                           |
| lv.          | * 3           | COMFORT STATION (WATER BORNE W/VAULT)                   |
| よってく く コ ひょう | 13            | COMFORT STATION (VAULT)                                 |
| 5            | ( <u>5</u> 2) | SHOWERHOUSE                                             |
| Ţ            |               | GROUP PICNIC SHELTER                                    |
| ,            | 13.           | WELL                                                    |
| >            | <>            | SEWAGE TREATMENT FACILITY                               |
| 2            | us.           | DUMP STATION                                            |
|              |               | BOAT LAUNCHING RAMP                                     |
| 2            | 1             | SWIMMING BEACH                                          |
|              | 222           | COURTESY DOCK                                           |
| 9            | 記で            | AMPHITHEATER                                            |
|              | 11            | OVERLOOK                                                |
| Δ            | 25 24         | PLAYGROUND EQUIPMENT                                    |
| 9            | 51            | FOUNTAIN AND/OR HYDRANT                                 |
| -            | î-,           | CONTROL STATION                                         |
| -0           | rr            | BULLETIN BOARD                                          |
| ć            | *             | LIFT STATION                                            |
| 3            | 14            | FISH CLEANING STATION                                   |
|              |               | PLAY COURT                                              |
| -            | ·= -5         | FISHING PIER                                            |
|              |               |                                                         |