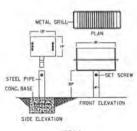

|      |
| ASTER PI AN                 | IDDED MISSISSIDDI DIVED BASIN | ×                  |                      | 1        |                                 |      |
| DEATION APEA D-10           |                               | APPROVED           |                      | M-DI     | REDISED FOR LEGATED MISTER PLAN | 84-1 |
| TION                        | WAPPAPELLO LAKE               |                    | Not social's and     | Symbol 1 | Description                     | Bata |
|                             |                               | Crist, Project Mat | SOLID. DADED         |          | Perfections -                   |      |

(Compared)







Current Carro

41. 24.

-4" A ATS

ŧ:

22

34.7

Appendic 8-5

Scale



## BARRICADE/GATE

PLATE 22A



ŝ

**#**3







PLATE 228











-

0









PLAN FISH CLEANING STATION









PLAN HANDICAPPED FISHING DOCK







| the address addas base that | I THE PRIMERS BUILDING        | Designed by:       | Dote: 9-99                   | _      |                                 |            |
|-----------------------------|-------------------------------|--------------------|------------------------------|--------|---------------------------------|------------|
| ST. FRANCIS RIVER, MISSOURI | CODDS OF ENGINEER DIVISION    | ×                  |                              |        |                                 |            |
| WAPPAPELLO LAKE             | ST LOUIS MISSOURI             | Drawn bys Ckd bys  | SUBMITTED:                   |        |                                 |            |
|