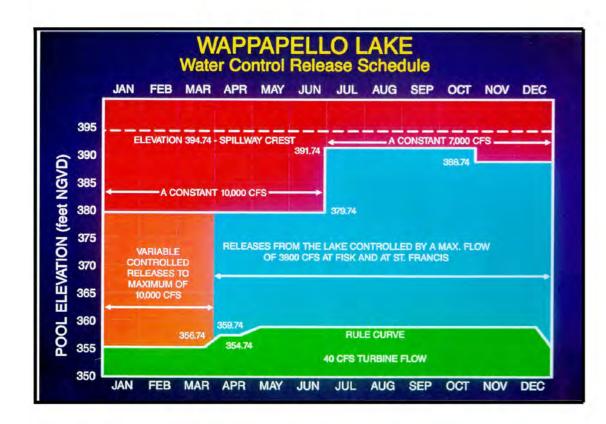

| Plate            | Smaller, Faster Map                    | Larger, Slower Map                     |
|------------------|----------------------------------------|----------------------------------------|
| 1                | Land Allocations Map                   | Land Allocations Map                   |
| 23               | Land Classification Map                | Land Classification Map                |
|                  | Zones of Influence                     | Zones of Influence                     |
| 4                | Road Network                           | Road Network                           |
| 5                | Spillway Recreation Area R-19          | Spillway Recreation Area R-19          |
| 5<br>6<br>6<br>7 | Redman Creek Recreation Area R-1       | Redman Creek Recreation Area R-1       |
| 6                | Rockwood Point Recreation Area R-2     | Rockwood Point Recreation Area R-2     |
| 6                | Barrett's Resort R-2                   | Barrett's Resort R-2                   |
| 7                | Baker Lodge Recreation Area R-3        | Baker Lodge Recreation Area R-3        |
| 7                | Poole Lodge Recreation Area R-11       | Poole Lodge Recreation Area R-11       |
| 8                | Lake Wappapello State Park R-4         | Lake Wappapello State Park R-4         |
| 9                | Chaonia Landing Recreation Area R-5    | Chaonia Landing Recreation Area R-5    |
| 10               | Holliday Landing Recreation Area R-6   | Holliday Landing Recreation Area R-6   |
| 11               | 34 Bridge Recreation Area R-7          | 34 Bridge Recreation Area R-7          |
| 12               | North Greenville Recreation Area R-8   | North Greenville Recreation Area R-8   |
| 13               | Greenville Recreation Area R-9         | Greenville Recreation Area R-9         |
| 14               | Sulphur Springs Recreation Area R-10   | Sulphur Springs Recreation Area R-10   |
| 14               | Johnson Tract ES-E-2                   | Johnson Tract ES-E-2                   |
| 14               | Laconia Vegetative Management MR-VM-7  | Laconia Vegetative Management MR-VM-7  |
| 15               | Lost Creek Recreation Area R-12        | Lost Creek Recreation Area R-12        |
| 16               | Camp SEMO Recreation Area R-13         | Camp SEMO Recreation Area R-13         |
| 17               | Possum Creek Recreation Area R-14      | Possum Creek Recreation Area R-14      |
| 18               | Camp Latonka Recreation Area R-15      | Camp Latonka Recreation Area R-15      |
| 19               | Peoples Creek Recreation Area R-16     | Peoples Creek Recreation Area R-16     |
| 19               | Sundowner Recreation Area R-17         | Sundowner Recreation Area R-17         |
| 19               | <u>Dikes 1,2 &amp; 3 OP-2</u>          | <u>Dikes 1,2 &amp; 3 OP-2</u>          |
| 20               | Eagle Point Recreation Area R-18       | Eagle Point Recreation Area R-18       |
| 20               | Project Operations OP-1                | Project Operations OP-1                |
| 21               | Shoreline Management Plan              | Shoreline Management Plan              |
| 22, 22A, 22B     | Revised Plans, Elevations and Sections | Revised Plans, Elevations and Sections |
| 23               | Fluctuation of Reservoir and           | Fluctuation of Reservoir and           |
|                  | <u>Hydrological Data</u>               | <u>Hydrological Data</u>               |