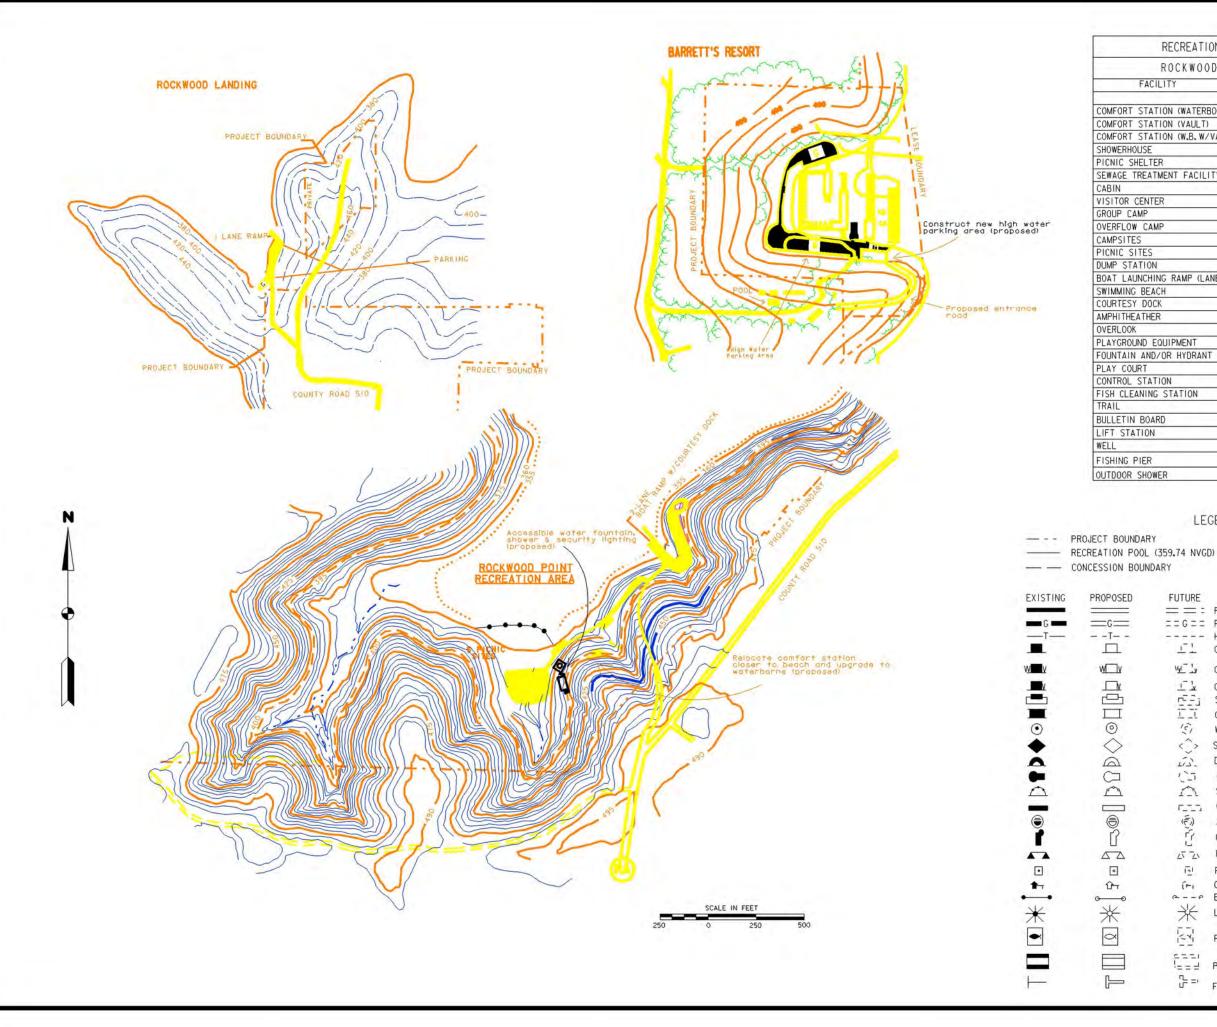

WELL

HORSESHOE PITS

| ROCKWOOD POI           | NI R-2   |          |        |
|------------------------|----------|----------|--------|
| FACILITY               | EXISTING | PROPOSED | FUTURE |
| STATION (WATERBORNE)   |          |          |        |
| STATION (VAULT)        |          | -1       |        |
| STATION (W.B. W/VAULT) |          | i        |        |
| DUSE                   |          |          |        |
| HELTER                 |          |          |        |
| TREATMENT FACILITY     |          |          |        |
| CENTER                 |          |          |        |
| AMP                    |          |          |        |
| V CAMP                 |          | -        |        |
| S                      |          |          |        |
| ITES                   | 5        |          |        |
| ATION                  |          |          |        |
| UNCHING RAMP (LANES)   | 2(3)     |          |        |
| BEACH                  | 1        |          |        |
| Y DOCK                 | 1        |          |        |
| ATHER                  |          |          |        |
| <                      |          | 1        |        |
| JND EQUIPMENT          |          |          |        |
| AND/OR HYDRANT         |          | 1        |        |
| JRT                    |          |          |        |
| STATION                |          | -        |        |
| ANING STATION          |          |          |        |
| BOARD                  | 1        |          |        |
| TION                   |          |          |        |
| PIER                   |          |          |        |
| SHOWER                 |          |          |        |