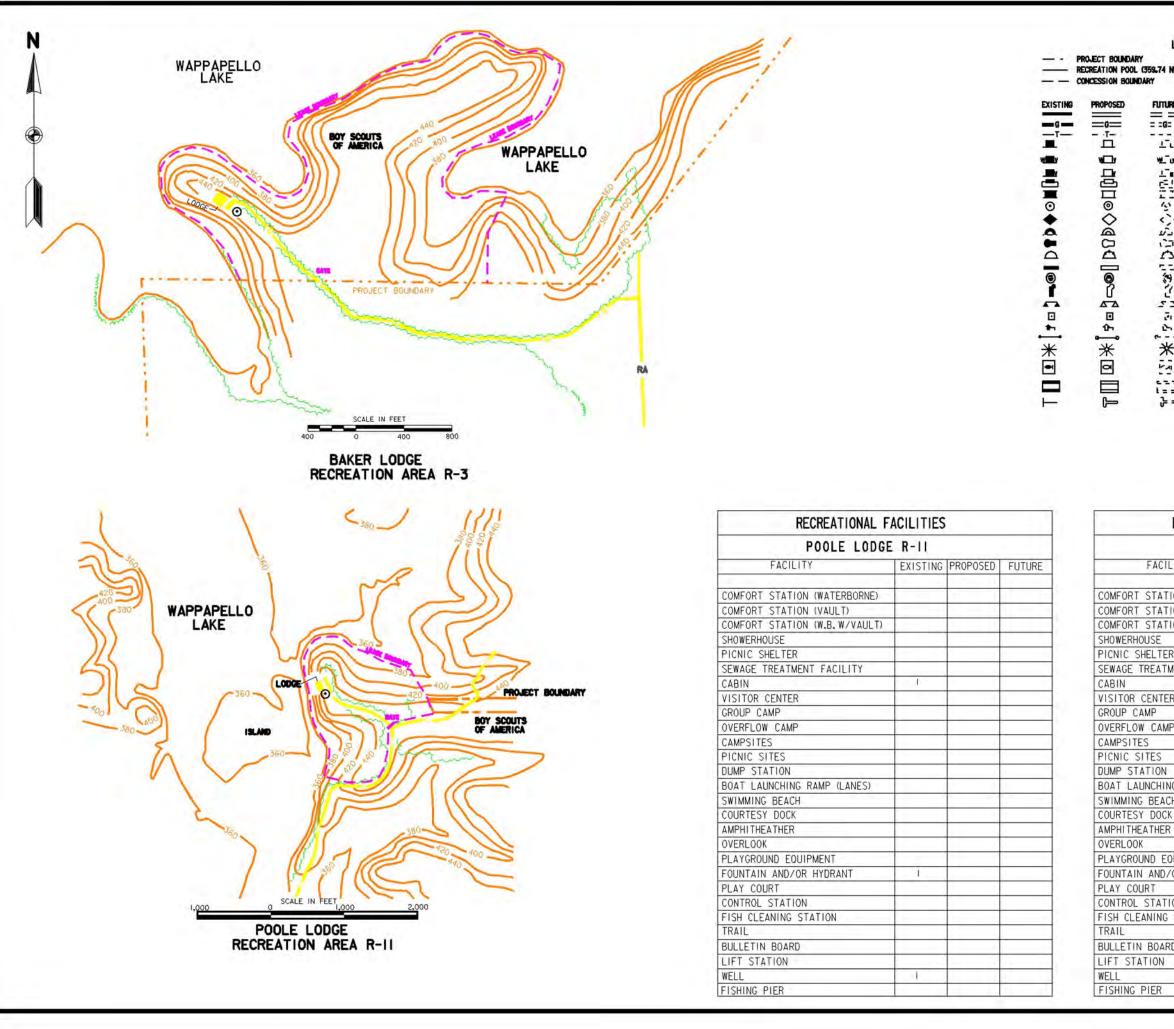

|                                                                                                                                                                                                                                                                                                                                                                                                                                                                                          | ACILITIES | 5. C              |         |
|------------------------------------------------------------------------------------------------------------------------------------------------------------------------------------------------------------------------------------------------------------------------------------------------------------------------------------------------------------------------------------------------------------------------------------------------------------------------------------------|-----------|-------------------|---------|
| REDMAN CREE                                                                                                                                                                                                                                                                                                                                                                                                                                                                              | K R-I     | 1.1.1             |         |
| FACILITY                                                                                                                                                                                                                                                                                                                                                                                                                                                                                 | EXISTING  | PROPOSED          | FUTURE  |
| SEWER & WATER HOOKUPS                                                                                                                                                                                                                                                                                                                                                                                                                                                                    | 1         | 30                |         |
| COMFORT STATION (WATERBORNE)                                                                                                                                                                                                                                                                                                                                                                                                                                                             | 3         |                   |         |
| COMFORT STATION (VAULT)                                                                                                                                                                                                                                                                                                                                                                                                                                                                  |           |                   | 3       |
| COMFORT STATION (W.B. W/VAULT)                                                                                                                                                                                                                                                                                                                                                                                                                                                           | 2         |                   | 1       |
| SHOWERHOUSE                                                                                                                                                                                                                                                                                                                                                                                                                                                                              | 2         |                   |         |
| PICNIC SHELTER                                                                                                                                                                                                                                                                                                                                                                                                                                                                           | 3         |                   |         |
| SEWAGE TREATMENT FACILITY                                                                                                                                                                                                                                                                                                                                                                                                                                                                |           | · · · · · · · · · | 5       |
| CABIN                                                                                                                                                                                                                                                                                                                                                                                                                                                                                    |           |                   |         |
| VISITOR CENTER                                                                                                                                                                                                                                                                                                                                                                                                                                                                           | 1         |                   | -       |
| GROUP CAMP                                                                                                                                                                                                                                                                                                                                                                                                                                                                               |           |                   | 2       |
| OVERFLOW CAMP                                                                                                                                                                                                                                                                                                                                                                                                                                                                            |           |                   |         |
| CAMPSITES                                                                                                                                                                                                                                                                                                                                                                                                                                                                                | 109       |                   |         |
| PICNIC SITES                                                                                                                                                                                                                                                                                                                                                                                                                                                                             | 14        | 6 relocated       |         |
| DUMP STATION                                                                                                                                                                                                                                                                                                                                                                                                                                                                             | 1         | 2                 |         |
| BOAT LAUNCHING RAMP (LANES)                                                                                                                                                                                                                                                                                                                                                                                                                                                              | 1(3)      |                   |         |
| SWIMMING BEACH                                                                                                                                                                                                                                                                                                                                                                                                                                                                           | 1         |                   | -       |
| COURTESY DOCK                                                                                                                                                                                                                                                                                                                                                                                                                                                                            | 1         | 200               | 2       |
| AMPHITHEATHER                                                                                                                                                                                                                                                                                                                                                                                                                                                                            | 1         |                   |         |
| OVERLOOK                                                                                                                                                                                                                                                                                                                                                                                                                                                                                 | 1         |                   | 1       |
| PLAYGROUND EQUIPMENT                                                                                                                                                                                                                                                                                                                                                                                                                                                                     | 3         |                   |         |
| FOUNTAIN AND/OR HYDRANT                                                                                                                                                                                                                                                                                                                                                                                                                                                                  | 18        | 16                | 5       |
| PLAY COURT                                                                                                                                                                                                                                                                                                                                                                                                                                                                               | 4         |                   |         |
| CONTROL STATION                                                                                                                                                                                                                                                                                                                                                                                                                                                                          | 1         |                   |         |
| FISH CLEANING STATION                                                                                                                                                                                                                                                                                                                                                                                                                                                                    |           |                   |         |
| TRAIL                                                                                                                                                                                                                                                                                                                                                                                                                                                                                    |           |                   | 1       |
| BULLETIN BOARD                                                                                                                                                                                                                                                                                                                                                                                                                                                                           | 7         |                   |         |
| LIFT STATION                                                                                                                                                                                                                                                                                                                                                                                                                                                                             | 3         |                   | 9       |
| WELL                                                                                                                                                                                                                                                                                                                                                                                                                                                                                     | 3         |                   | -       |
| FISHING PIER                                                                                                                                                                                                                                                                                                                                                                                                                                                                             |           | 1                 | -       |
| OUTDOOR SHOWER                                                                                                                                                                                                                                                                                                                                                                                                                                                                           |           | 1                 |         |
| HORSESHOE PIT                                                                                                                                                                                                                                                                                                                                                                                                                                                                            | 4         |                   | <u></u> |
|                                                                                                                                                                                                                                                                                                                                                                                                                                                                                          | 4         | 2                 |         |
| RECREATIONAL F                                                                                                                                                                                                                                                                                                                                                                                                                                                                           |           |                   |         |
| RECREATIONAL T                                                                                                                                                                                                                                                                                                                                                                                                                                                                           | AGILITIES |                   |         |
| CDILLWAY                                                                                                                                                                                                                                                                                                                                                                                                                                                                                 | 0.10      |                   |         |
| SPILLWAY                                                                                                                                                                                                                                                                                                                                                                                                                                                                                 |           | 1                 |         |
| SPILLWAY<br>FACILITY                                                                                                                                                                                                                                                                                                                                                                                                                                                                     |           | PROPOSED          | FUTUR   |
| FACILITY                                                                                                                                                                                                                                                                                                                                                                                                                                                                                 | EXISTING  |                   | FUTURI  |
| FACILITY<br>COMFORT STATION (WATERBORNE)                                                                                                                                                                                                                                                                                                                                                                                                                                                 |           | PROPOSED          | FUTURI  |
| FACILITY<br>COMFORT STATION (WATERBORNE)<br>COMFORT STATION (VAULT)                                                                                                                                                                                                                                                                                                                                                                                                                      | EXISTING  |                   | FUTURI  |
| FACILITY<br>COMFORT STATION (WATERBORNE)<br>COMFORT STATION (VAULT)<br>COMFORT STATION (W.B. W/VAULT)                                                                                                                                                                                                                                                                                                                                                                                    | EXISTING  |                   | FUTURI  |
| FACILITY<br>COMFORT STATION (WATERBORNE)<br>COMFORT STATION (VAULT)<br>COMFORT STATION (W.B. W/VAULT)<br>SHOWERHOUSE                                                                                                                                                                                                                                                                                                                                                                     | EXISTING  | - 1               | FUTURI  |
| FACILITY<br>COMFORT STATION (WATERBORNE)<br>COMFORT STATION (VAULT)<br>COMFORT STATION (W.B. W/VAULT)<br>SHOWERHOUSE<br>PICNIC SHELTER                                                                                                                                                                                                                                                                                                                                                   | EXISTING  |                   | FUTURI  |
| FACILITY<br>COMFORT STATION (WATERBORNE)<br>COMFORT STATION (VAULT)<br>COMFORT STATION (W.B. W/VAULT)<br>SHOWERHOUSE<br>PICNIC SHELTER<br>SEWAGE TREATMENT FACILITY                                                                                                                                                                                                                                                                                                                      | EXISTING  | - 1               | FUTURI  |
| FACILITY<br>COMFORT STATION (WATERBORNE)<br>COMFORT STATION (VAULT)<br>COMFORT STATION (W.B. W/VAULT)<br>SHOWERHOUSE<br>PICNIC SHELTER<br>SEWAGE TREATMENT FACILITY<br>CABIN                                                                                                                                                                                                                                                                                                             | EXISTING  | - 1               | FUTURI  |
| FACILITY<br>COMFORT STATION (WATERBORNE)<br>COMFORT STATION (VAULT)<br>COMFORT STATION (W.B. W/VAULT)<br>SHOWERHOUSE<br>PICNIC SHELTER<br>SEWAGE TREATMENT FACILITY<br>CABIN<br>VISITOR CENTER                                                                                                                                                                                                                                                                                           | EXISTING  | - 1               | FUTURI  |
| FACILITY<br>COMFORT STATION (WATERBORNE)<br>COMFORT STATION (VAULT)<br>COMFORT STATION (W.B. W/VAULT)<br>SHOWERHOUSE<br>PICNIC SHELTER<br>SEWAGE TREATMENT FACILITY<br>CABIN<br>VISITOR CENTER<br>GROUP CAMP                                                                                                                                                                                                                                                                             | EXISTING  | - 1               | FUTUR   |
| FACILITY<br>COMFORT STATION (WATERBORNE)<br>COMFORT STATION (VAULT)<br>COMFORT STATION (W.B. W/VAULT)<br>SHOWERHOUSE<br>PICNIC SHELTER<br>SEWAGE TREATMENT FACILITY<br>CABIN<br>VISITOR CENTER<br>GROUP CAMP<br>OVERFLOW CAMP                                                                                                                                                                                                                                                            | EXISTING  | - 1               | FUTURI  |
| FACILITY<br>COMFORT STATION (WATERBORNE)<br>COMFORT STATION (VAULT)<br>COMFORT STATION (W.B. W/VAULT)<br>SHOWERHOUSE<br>PICNIC SHELTER<br>SEWAGE TREATMENT FACILITY<br>CABIN<br>VISITOR CENTER<br>GROUP CAMP<br>OVERFLOW CAMP<br>CAMPSITES                                                                                                                                                                                                                                               | EXISTING  | 1                 | FUTUR   |
| FACILITY<br>COMFORT STATION (WATERBORNE)<br>COMFORT STATION (VAULT)<br>COMFORT STATION (W.B. W/VAULT)<br>SHOWERHOUSE<br>PICNIC SHELTER<br>SEWAGE TREATMENT FACILITY<br>CABIN<br>VISITOR CENTER<br>GROUP CAMP<br>OVERFLOW CAMP<br>CAMPSITES<br>PICNIC SITES                                                                                                                                                                                                                               | EXISTING  | - 1               | FUTURI  |
| FACILITY<br>COMFORT STATION (WATERBORNE)<br>COMFORT STATION (VAULT)<br>COMFORT STATION (W.B. W/VAULT)<br>SHOWERHOUSE<br>PICNIC SHELTER<br>SEWAGE TREATMENT FACILITY<br>CABIN<br>VISITOR CENTER<br>GROUP CAMP<br>OVERFLOW CAMP<br>OVERFLOW CAMP<br>CAMPSITES<br>PICNIC SITES<br>DUMP STATION                                                                                                                                                                                              | EXISTING  | 1                 | FUTUR   |
| FACILITY<br>COMFORT STATION (WATERBORNE)<br>COMFORT STATION (VAULT)<br>COMFORT STATION (VAULT)<br>SHOWERHOUSE<br>PICNIC SHELTER<br>SEWAGE TREATMENT FACILITY<br>CABIN<br>VISITOR CENTER<br>GROUP CAMP<br>OVERFLOW CAMP<br>CAMPSITES<br>PICNIC SITES<br>DUMP STATION<br>BOAT LAUNCHING RAMP (LANES)                                                                                                                                                                                       | EXISTING  | 1                 | FUTURI  |
| FACILITY<br>COMFORT STATION (WATERBORNE)<br>COMFORT STATION (VAULT)<br>COMFORT STATION (VAULT)<br>SHOWERHOUSE<br>PICNIC SHELTER<br>SEWAGE TREATMENT FACILITY<br>CABIN<br>VISITOR CENTER<br>GROUP CAMP<br>OVERFLOW CAMP<br>CAMPSITES<br>PICNIC SITES<br>DUMP STATION<br>BOAT LAUNCHING RAMP (LANES)<br>SWIMMING BEACH                                                                                                                                                                     | EXISTING  | 1                 | FUTURI  |
| FACILITY<br>COMFORT STATION (WATERBORNE)<br>COMFORT STATION (VAULT)<br>COMFORT STATION (W.B. W/VAULT)<br>SHOWERHOUSE<br>PICNIC SHELTER<br>SEWAGE TREATMENT FACILITY<br>CABIN<br>VISITOR CENTER<br>GROUP CAMP<br>OVERFLOW CAMP<br>CAMPSITES<br>PICNIC SITES<br>DUMP STATION<br>BOAT LAUNCHING RAMP (LANES)<br>SWIMMING BEACH<br>COURTESY DOCK                                                                                                                                             | EXISTING  | -6                | FUTURI  |
| FACILITY<br>COMFORT STATION (WATERBORNE)<br>COMFORT STATION (VAULT)<br>COMFORT STATION (VAULT)<br>SHOWERHOUSE<br>PICNIC SHELTER<br>SEWAGE TREATMENT FACILITY<br>CABIN<br>VISITOR CENTER<br>GROUP CAMP<br>OVERFLOW CAMP<br>CAMPSITES<br>PICNIC SITES<br>DUMP STATION<br>BOAT LAUNCHING RAMP (LANES)<br>SWIMMING BEACH<br>COURTESY DOCK<br>AMPHITHEATHER                                                                                                                                   | EXISTING  | 1                 | FUTURI  |
| FACILITY<br>COMFORT STATION (WATERBORNE)<br>COMFORT STATION (VAULT)<br>COMFORT STATION (W.B. W/VAULT)<br>SHOWERHOUSE<br>PICNIC SHELTER<br>SEWAGE TREATMENT FACILITY<br>CABIN<br>VISITOR CENTER<br>GROUP CAMP<br>OVERFLOW CAMP<br>OVERFLOW CAMP<br>CAMPSITES<br>PICNIC SITES<br>DUMP STATION<br>BOAT LAUNCHING RAMP (LANES)<br>SWIMMING BEACH<br>COURTESY DOCK<br>AMPHITHEATHER<br>OVERLOOK                                                                                               | EXISTING  | -6                | FUTURI  |
| FACILITY<br>COMFORT STATION (WATERBORNE)<br>COMFORT STATION (VAULT)<br>COMFORT STATION (VAULT)<br>SHOWERHOUSE<br>PICNIC SHELTER<br>SEWAGE TREATMENT FACILITY<br>CABIN<br>VISITOR CENTER<br>GROUP CAMP<br>OVERFLOW CAMP<br>OVERFLOW CAMP<br>CAMPSITES<br>PICNIC SITES<br>DUMP STATION<br>BOAT LAUNCHING RAMP (LANES)<br>SWIMMING BEACH<br>COURTESY DOCK<br>AMPHITHEATHER<br>OVERLOOK<br>PLAYGROUND EQUIPMENT                                                                              | EXISTING  | -6                | FUTURI  |
| FACILITY<br>COMFORT STATION (WATERBORNE)<br>COMFORT STATION (VAULT)<br>COMFORT STATION (VAULT)<br>SHOWERHOUSE<br>PICNIC SHELTER<br>SEWAGE TREATMENT FACILITY<br>CABIN<br>VISITOR CENTER<br>GROUP CAMP<br>OVERFLOW CAMP<br>CAMPSITES<br>PICNIC SITES<br>DUMP STATION<br>BOAT LAUNCHING RAMP (LANES)<br>SWIMMING BEACH<br>COURTESY DOCK<br>AMPHITHEATHER<br>OVERLOOK<br>PLAYGROUND EQUIPMENT<br>FOUNTAIN AND/OR HYDRANT                                                                    | EXISTING  | -6                | FUTURI  |
| FACILITY<br>COMFORT STATION (WATERBORNE)<br>COMFORT STATION (VAULT)<br>COMFORT STATION (VAULT)<br>SHOWERHOUSE<br>PICNIC SHELTER<br>SEWAGE TREATMENT FACILITY<br>CABIN<br>VISITOR CENTER<br>GROUP CAMP<br>OVERFLOW CAMP<br>CAMPSITES<br>DUMP STATION<br>BOAT LAUNCHING RAMP (LANES)<br>SWIMMING BEACH<br>COURTESY DOCK<br>AMPHITHEATHER<br>OVERLOOK<br>PLAYGROUND EQUIPMENT<br>FOUNTAIN AND/OR HYDRANT<br>PLAY COURT                                                                      | EXISTING  | -6                | FUTURI  |
| FACILITY<br>COMFORT STATION (WATERBORNE)<br>COMFORT STATION (VAULT)<br>COMFORT STATION (VAULT)<br>SHOWERHOUSE<br>PICNIC SHELTER<br>SEWAGE TREATMENT FACILITY<br>CABIN<br>VISITOR CENTER<br>GROUP CAMP<br>OVERFLOW CAMP<br>CAMPSITES<br>PICNIC SITES<br>DUMP STATION<br>BOAT LAUNCHING RAMP (LANES)<br>SWIMMING BEACH<br>COURTESY DOCK<br>AMPHITHEATHER<br>OVERLOOK<br>PLAYGROUND EQUIPMENT<br>FOUNTAIN AND/OR HYDRANT<br>PLAY COURT<br>CONTROL STATION                                   | EXISTING  | -6<br>-1<br>2     | FUTURI  |
| FACILITY<br>COMFORT STATION (WATERBORNE)<br>COMFORT STATION (VAULT)<br>COMFORT STATION (VAULT)<br>SHOWERHOUSE<br>PICNIC SHELTER<br>SEWAGE TREATMENT FACILITY<br>CABIN<br>VISITOR CENTER<br>GROUP CAMP<br>OVERFLOW CAMP<br>CAMPSITES<br>PICNIC SITES<br>DUMP STATION<br>BOAT LAUNCHING RAMP (LANES)<br>SWIMMING BEACH<br>COURTESY DOCK<br>AMPHITHEATHER<br>OVERLOOK<br>PLAYGROUND EQUIPMENT<br>FOUNTAIN AND/OR HYDRANT<br>PLAY COURT<br>CONTROL STATION<br>FISH CLEANING STATION          | EXISTING  | -6                | FUTURI  |
| FACILITY<br>COMFORT STATION (WATERBORNE)<br>COMFORT STATION (VAULT)<br>COMFORT STATION (VAULT)<br>SHOWERHOUSE<br>PICNIC SHELTER<br>SEWAGE TREATMENT FACILITY<br>CABIN<br>VISITOR CENTER<br>GROUP CAMP<br>OVERFLOW CAMP<br>CAMPSITES<br>PICNIC SITES<br>DUMP STATION<br>BOAT LAUNCHING RAMP (LANES)<br>SWIMMING BEACH<br>COURTESY DOCK<br>AMPHITHEATHER<br>OVERLOOK<br>PLAYGROUND EQUIPMENT<br>FOUNTAIN AND/OR HYDRANT<br>PLAY COURT<br>CONTROL STATION<br>FISH CLEANING STATION<br>TRAIL | EXISTING  | -6<br>-1<br>2     | FUTURI  |
| FACILITY  COMFORT STATION (WATERBORNE)  COMFORT STATION (VAULT)  COMFORT STATION (W.B. W/VAULT)  SHOWERHOUSE  PICNIC SHELTER  SEWAGE TREATMENT FACILITY  CABIN  VISITOR CENTER  GROUP CAMP  OVERFLOW CAMP  CAMPSITES  PICNIC SITES  DUMP STATION  BOAT LAUNCHING RAMP (LANES)  SWIMMING BEACH  COURTESY DOCK  AMPHITHEATHER  OVERLOOK  PLAYGROUND EQUIPMENT  FOUNTAIN AND/OR HYDRANT  PLAY COURT  CONTROL STATION  FISH CLEANING STATION  TRAIL  BULLETIN BOARD                          | EXISTING  | -6<br>-1<br>2     | FUTURI  |
| FACILITY<br>COMFORT STATION (WATERBORNE)<br>COMFORT STATION (VAULT)<br>COMFORT STATION (VAULT)<br>SHOWERHOUSE<br>PICNIC SHELTER<br>SEWAGE TREATMENT FACILITY<br>CABIN<br>VISITOR CENTER<br>GROUP CAMP<br>OVERFLOW CAMP<br>CAMPSITES<br>PICNIC SITES<br>DUMP STATION<br>BOAT LAUNCHING RAMP (LANES)<br>SWIMMING BEACH<br>COURTESY DOCK<br>AMPHITHEATHER<br>OVERLOOK<br>PLAY COURT<br>CONTROL STATION<br>FISH CLEANING STATION<br>TRAIL                                                    | EXISTING  | -6<br>-1<br>2     |         |