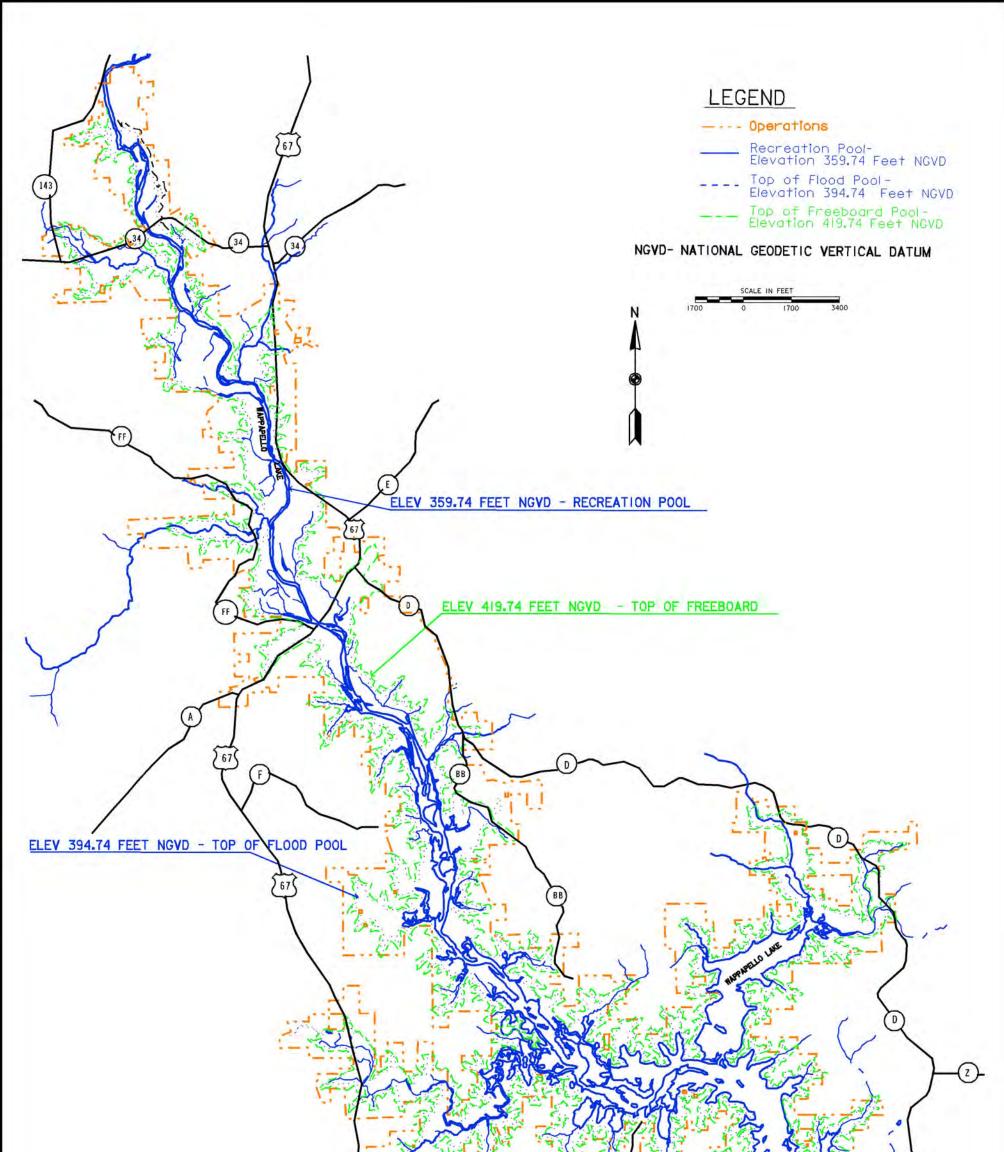

|             |                                                                                                                    |                                                                                                                              |                                                                                                      |                                                                                                                                                                                                                                    |             |                    |                                    | N |
|-------------|--------------------------------------------------------------------------------------------------------------------|------------------------------------------------------------------------------------------------------------------------------|------------------------------------------------------------------------------------------------------|------------------------------------------------------------------------------------------------------------------------------------------------------------------------------------------------------------------------------------|-------------|--------------------|------------------------------------|---|
| PLATE NO. 4 | ST. FRANCIS RIVER, MISSOURI<br>WAPPAPELLO LAKE<br>DESIGN MEMORANDUM NO. 504<br>REVISED MASTER PLAN<br>ROAD NETWORK | LLS. ARMY ENGINEER DIVISION<br>CORPS OF ENGINEERS<br>ST. LOUIS, MISSOURI<br>UPPER MISSISSIPPI RIVER BASIN<br>WAPPAPELLO LAKE | Bestigned bys<br>X<br>Drown bys Ctod bys<br>X<br>Reviewed bys<br>X<br>APPROVED<br>Ctiert/Project Mgt | Dotres 9-59<br>Statut TED:<br>Dione & Kornieh<br>Statut TED:<br>Statut Statut Statut Statut<br>Statut Statut Statut Statut<br>Pet dotas 25 ALL-1991 Last<br>Pet dotas 25 ALL-1991 Last<br>Pet dotas 1- 1700'<br>Sou MD. McDet - 8- | Symbol Geno | TIE LIE HEEKENY 67 | of Engineers<br>St. Louis District |   |