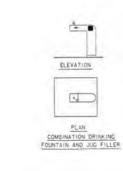

|
| ASTER PI AN                 | IDDED MISSISSIDDI DIVED BASIN | ×                  |                      | 1        |                                 |      |
| DEATION APEA D-10           |                               | APPROVED           |                      | M-DI     | REDISED FOR LEGATED MISTER PLAN | 84-1 |
| TION                        | WAPPAPELLO LAKE               |                    | Not social's and     | Symbol 1 | Description                     | Bata |
|                             |                               | Crist, Project Mat | SOLID. DADED         |          | Perfections -                   |      |

(Compared)







Current Carro

41. 24.

-4" A ATS

ŧ:

22

34.7

Appendic 8-5

Scale



## BARRICADE/GATE

PLATE 22A



ŝ

**#**3







PLATE 228











-

0









PLAN FISH CLEANING STATION









PLAN HANDICAPPED FISHING DOCK







| the address addas base that | I THE PRIMERS BUILDING        | Designed by:       | Dote: 9-99                   | _      |                                 |            |
|-----------------------------|-------------------------------|--------------------|------------------------------|--------|---------------------------------|------------|
| ST. FRANCIS RIVER, MISSOURI | CODDS OF ENGINEER DIVISION    | ×                  |                              |        |                                 |            |
| WAPPAPELLO LAKE             | ST LOUIS MISSOURI             | Drawn bys Ckd bys  | SUBMITTED:                   |        |                                 |            |
|