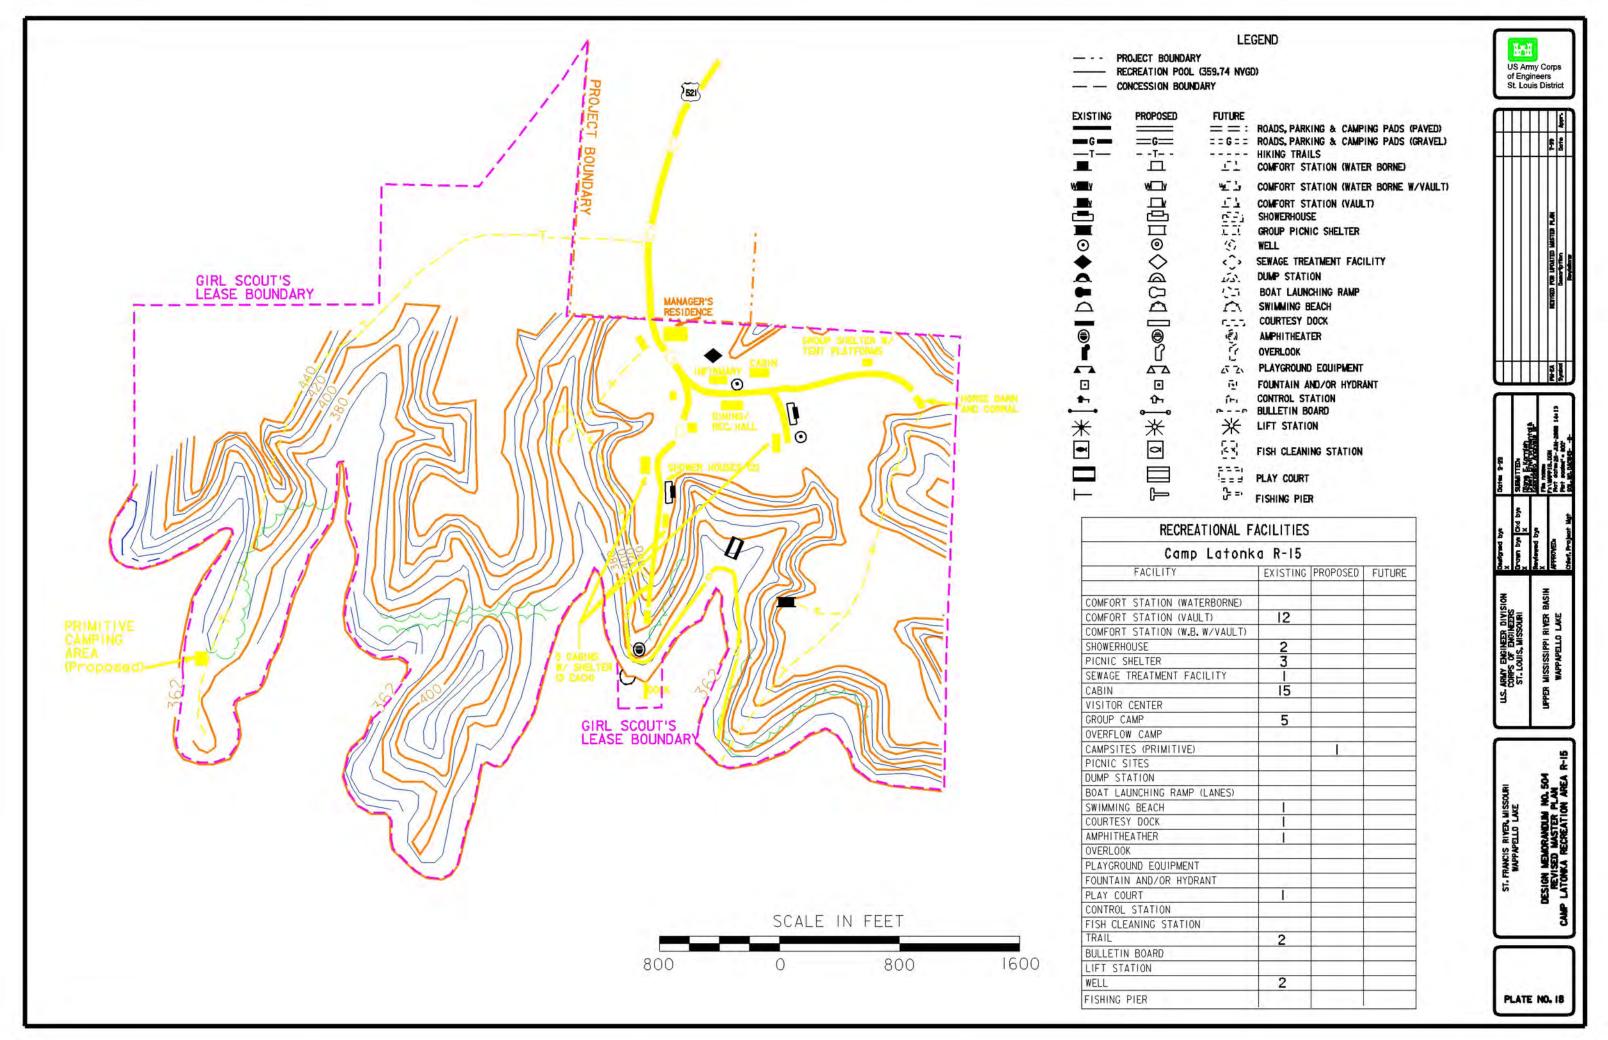

| PLAYGROUND EQUIPMENT                                    |
| 9            | 51            | FOUNTAIN AND/OR HYDRANT                                 |
| -            | î-,           | CONTROL STATION                                         |
| -0           | rr            | BULLETIN BOARD                                          |
| ć            | *             | LIFT STATION                                            |
| 3            | 14            | FISH CLEANING STATION                                   |
|              |               | PLAY COURT                                              |
| -            | ·= -5         | FISHING PIER                                            |
|              |               |                                                         |





|                                       | ACILITIES | 6        |        | RECREATIONAL F                                            | ACILITIES |          |         |                                                |                                                                                               |
|---------------------------------------|-----------|----------|--------|-----------------------------------------------------------|-----------|----------|---------|------------------------------------------------|-----------------------------------------------------------------------------------------------|
| PEOPLE'S CREE                         | K R-16    |          |        | SUNDOWNER                                                 | R-17      |          |         |