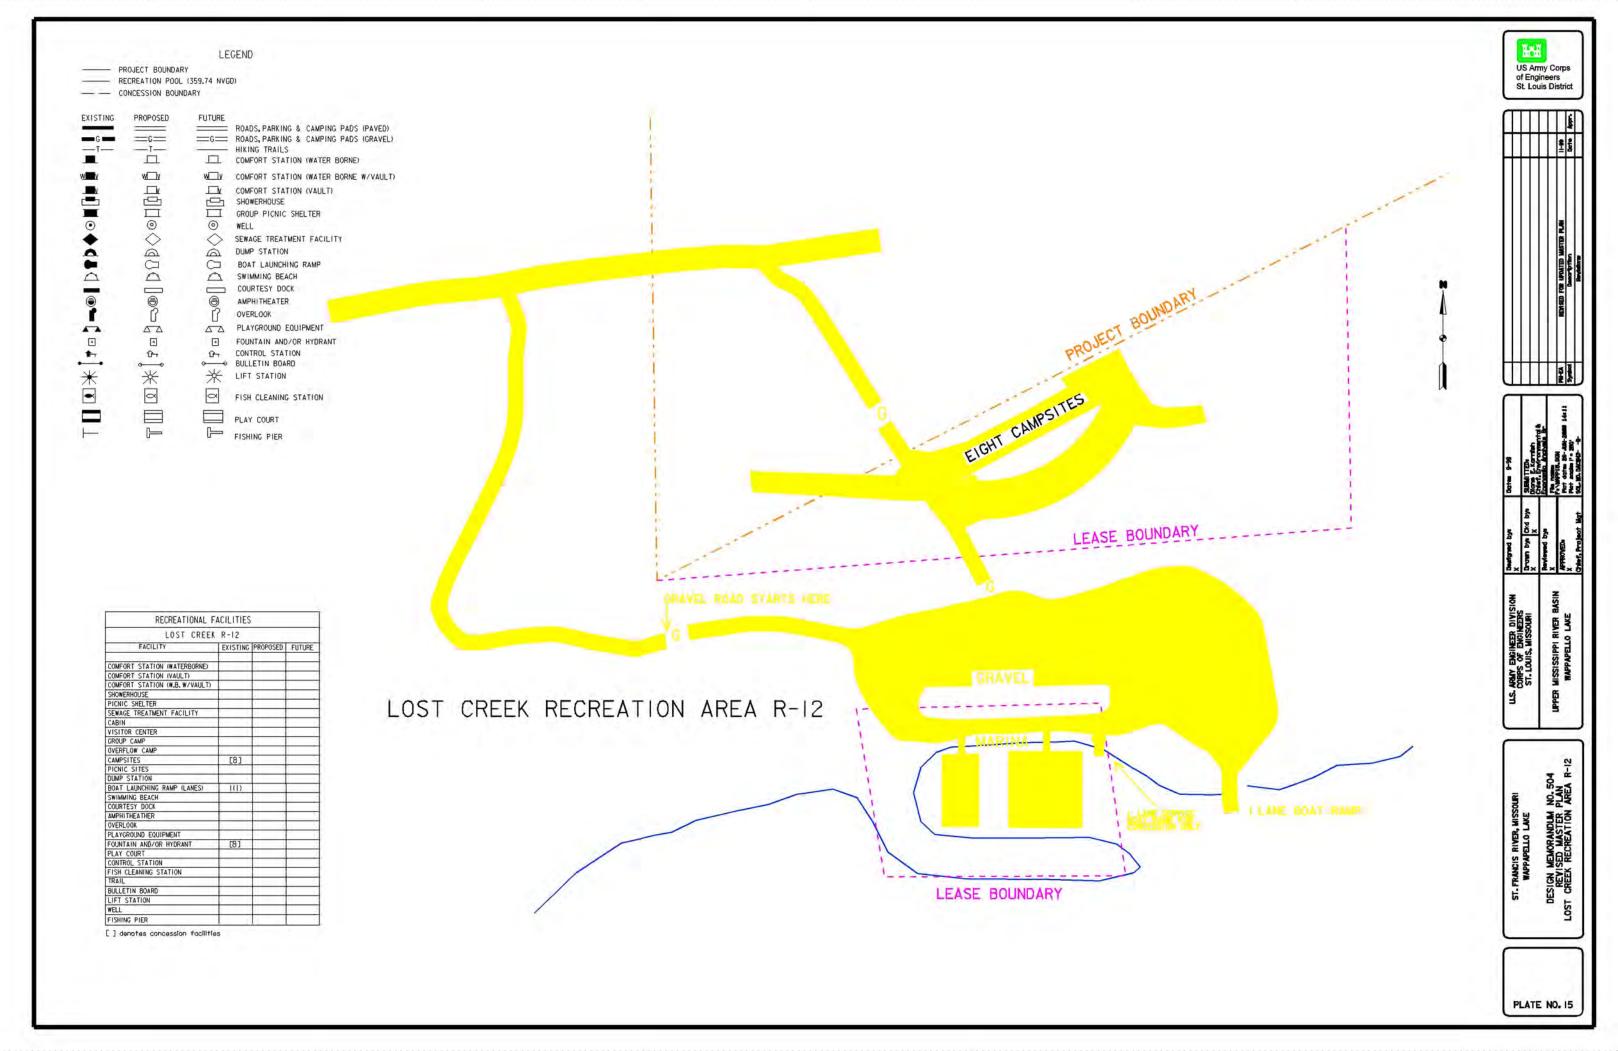

| Plate            | Smaller, Faster Map                    | Larger, Slower Map                     |
|------------------|----------------------------------------|----------------------------------------|
| 1                | Land Allocations Map                   | Land Allocations Map                   |
| 23               | Land Classification Map                | Land Classification Map                |
|                  | Zones of Influence                     | Zones of Influence                     |
| 4                | Road Network                           | Road Network                           |
| 5                | Spillway Recreation Area R-19          | Spillway Recreation Area R-19          |
| 5<br>6<br>6<br>7 | Redman Creek Recreation Area R-1       | Redman Creek Recreation Area R-1       |
| 6                | Rockwood Point Recreation Area R-2     | Rockwood Point Recreation Area R-2     |
| 6                | Barrett's Resort R-2                   | Barrett's Resort R-2                   |
| 7                | Baker Lodge Recreation Area R-3        | Baker Lodge Recreation Area R-3        |
| 7                | Poole Lodge Recreation Area R-11       | Poole Lodge Recreation Area R-11       |
| 8                | Lake Wappapello State Park R-4         | Lake Wappapello State Park R-4         |
| 9                | Chaonia Landing Recreation Area R-5    | Chaonia Landing Recreation Area R-5    |
| 10               | Holliday Landing Recreation Area R-6   | Holliday Landing Recreation Area R-6   |
| 11               | 34 Bridge Recreation Area R-7          | 34 Bridge Recreation Area R-7          |
| 12               | North Greenville Recreation Area R-8   | North Greenville Recreation Area R-8   |
| 13               | Greenville Recreation Area R-9         | Greenville Recreation Area R-9         |
| 14               | Sulphur Springs Recreation Area R-10   | Sulphur Springs Recreation Area R-10   |
| 14               | Johnson Tract ES-E-2                   | Johnson Tract ES-E-2                   |
| 14               | Laconia Vegetative Management MR-VM-7  | Laconia Vegetative Management MR-VM-7  |
| 15               | Lost Creek Recreation Area R-12        | Lost Creek Recreation Area R-12        |
| 16               | Camp SEMO Recreation Area R-13         | Camp SEMO Recreation Area R-13         |
| 17               | Possum Creek Recreation Area R-14      | Possum Creek Recreation Area R-14      |
| 18               | Camp Latonka Recreation Area R-15      | Camp Latonka Recreation Area R-15      |
| 19               | Peoples Creek Recreation Area R-16     | Peoples Creek Recreation Area R-16     |
| 19               | Sundowner Recreation Area R-17         | Sundowner Recreation Area R-17         |
| 19               | <u>Dikes 1,2 &amp; 3 OP-2</u>          | <u>Dikes 1,2 &amp; 3 OP-2</u>          |
| 20               | Eagle Point Recreation Area R-18       | Eagle Point Recreation Area R-18       |
| 20               | Project Operations OP-1                | Project Operations OP-1                |
| 21               | Shoreline Management Plan              | Shoreline Management Plan              |
| 22, 22A, 22B     | Revised Plans, Elevations and Sections | Revised Plans, Elevations and Sections |
| 23               | Fluctuation of Reservoir and           | Fluctuation of Reservoir and           |
|                  | <u>Hydrological Data</u>               | <u>Hydrological Data</u>               |