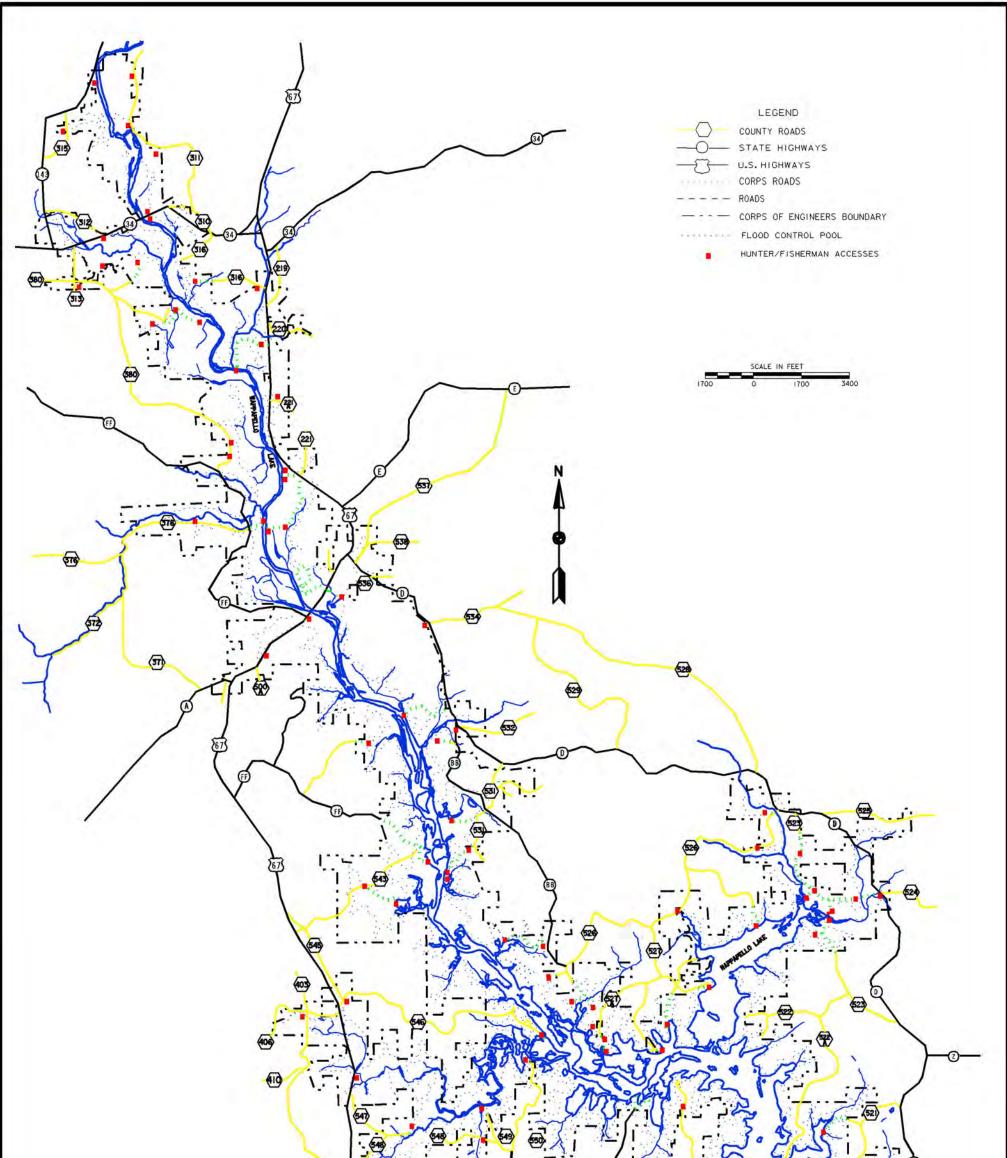

|             |                                                                                                                    |                                                                                                                              |                                                                                                      |                                                                                                                                                                                                                                    |             |                    |                                    | N |
|-------------|--------------------------------------------------------------------------------------------------------------------|------------------------------------------------------------------------------------------------------------------------------|------------------------------------------------------------------------------------------------------|------------------------------------------------------------------------------------------------------------------------------------------------------------------------------------------------------------------------------------|-------------|--------------------|------------------------------------|---|
| PLATE NO. 4 | ST. FRANCIS RIVER, MISSOURI<br>WAPPAPELLO LAKE<br>DESIGN MEMORANDUM NO. 504<br>REVISED MASTER PLAN<br>ROAD NETWORK | LLS. ARMY ENGINEER DIVISION<br>CORPS OF ENGINEERS<br>ST. LOUIS, MISSOURI<br>UPPER MISSISSIPPI RIVER BASIN<br>WAPPAPELLO LAKE | Bestigned bys<br>X<br>Drown bys Ctod bys<br>X<br>Reviewed bys<br>X<br>APPROVED<br>Ctiert/Project Mgt | Dotres 9-59<br>Statut TED:<br>Dione & Kornieh<br>Statut TED:<br>Statut Statut Statut Statut<br>Statut Statut Statut Statut<br>Pet dotas 25 ALL-1991 Last<br>Pet dotas 25 ALL-1991 Last<br>Pet dotas 1- 1700'<br>Sou MD. McDet - 8- | Symbol Geno | TIE LIE HEEKENY 67 | of Engineers<br>St. Louis District |   |