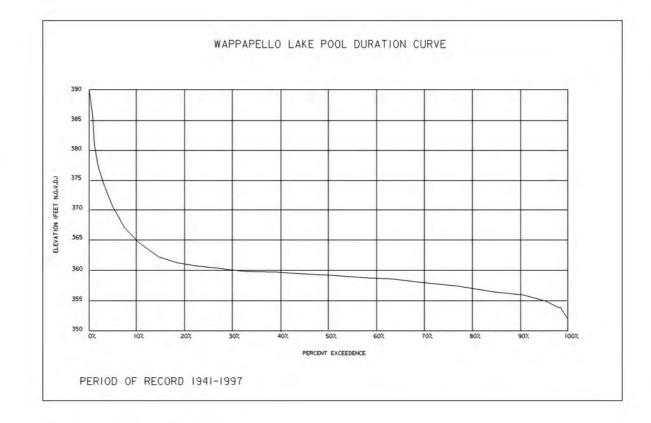

| Plate            | Smaller, Faster Map                    | Larger, Slower Map                     |
|------------------|----------------------------------------|----------------------------------------|
| 1                | Land Allocations Map                   | Land Allocations Map                   |
| 23               | Land Classification Map                | Land Classification Map                |
|                  | Zones of Influence                     | Zones of Influence                     |
| 4                | Road Network                           | Road Network                           |
| 5                | Spillway Recreation Area R-19          | Spillway Recreation Area R-19          |
| 5<br>6<br>6<br>7 | Redman Creek Recreation Area R-1       | Redman Creek Recreation Area R-1       |
| 6                | Rockwood Point Recreation Area R-2     | Rockwood Point Recreation Area R-2     |
| 6                | Barrett's Resort R-2                   | Barrett's Resort R-2                   |
| 7                | Baker Lodge Recreation Area R-3        | Baker Lodge Recreation Area R-3        |
| 7                | Poole Lodge Recreation Area R-11       | Poole Lodge Recreation Area R-11       |
| 8                | Lake Wappapello State Park R-4         | Lake Wappapello State Park R-4         |
| 9                | Chaonia Landing Recreation Area R-5    | Chaonia Landing Recreation Area R-5    |
| 10               | Holliday Landing Recreation Area R-6   | Holliday Landing Recreation Area R-6   |
| 11               | 34 Bridge Recreation Area R-7          | 34 Bridge Recreation Area R-7          |
| 12               | North Greenville Recreation Area R-8   | North Greenville Recreation Area R-8   |
| 13               | Greenville Recreation Area R-9         | Greenville Recreation Area R-9         |
| 14               | Sulphur Springs Recreation Area R-10   | Sulphur Springs Recreation Area R-10   |
| 14               | Johnson Tract ES-E-2                   | Johnson Tract ES-E-2                   |
| 14               | Laconia Vegetative Management MR-VM-7  | Laconia Vegetative Management MR-VM-7  |
| 15               | Lost Creek Recreation Area R-12        | Lost Creek Recreation Area R-12        |
| 16               | Camp SEMO Recreation Area R-13         | Camp SEMO Recreation Area R-13         |
| 17               | Possum Creek Recreation Area R-14      | Possum Creek Recreation Area R-14      |
| 18               | Camp Latonka Recreation Area R-15      | Camp Latonka Recreation Area R-15      |
| 19               | Peoples Creek Recreation Area R-16     | Peoples Creek Recreation Area R-16     |
| 19               | Sundowner Recreation Area R-17         | Sundowner Recreation Area R-17         |
| 19               | <u>Dikes 1,2 &amp; 3 OP-2</u>          | <u>Dikes 1,2 &amp; 3 OP-2</u>          |
| 20               | Eagle Point Recreation Area R-18       | Eagle Point Recreation Area R-18       |
| 20               | Project Operations OP-1                | Project Operations OP-1                |
| 21               | Shoreline Management Plan              | Shoreline Management Plan              |
| 22, 22A, 22B     | Revised Plans, Elevations and Sections | Revised Plans, Elevations and Sections |
| 23               | Fluctuation of Reservoir and           | Fluctuation of Reservoir and           |
|                  | <u>Hydrological Data</u>               | <u>Hydrological Data</u>               |