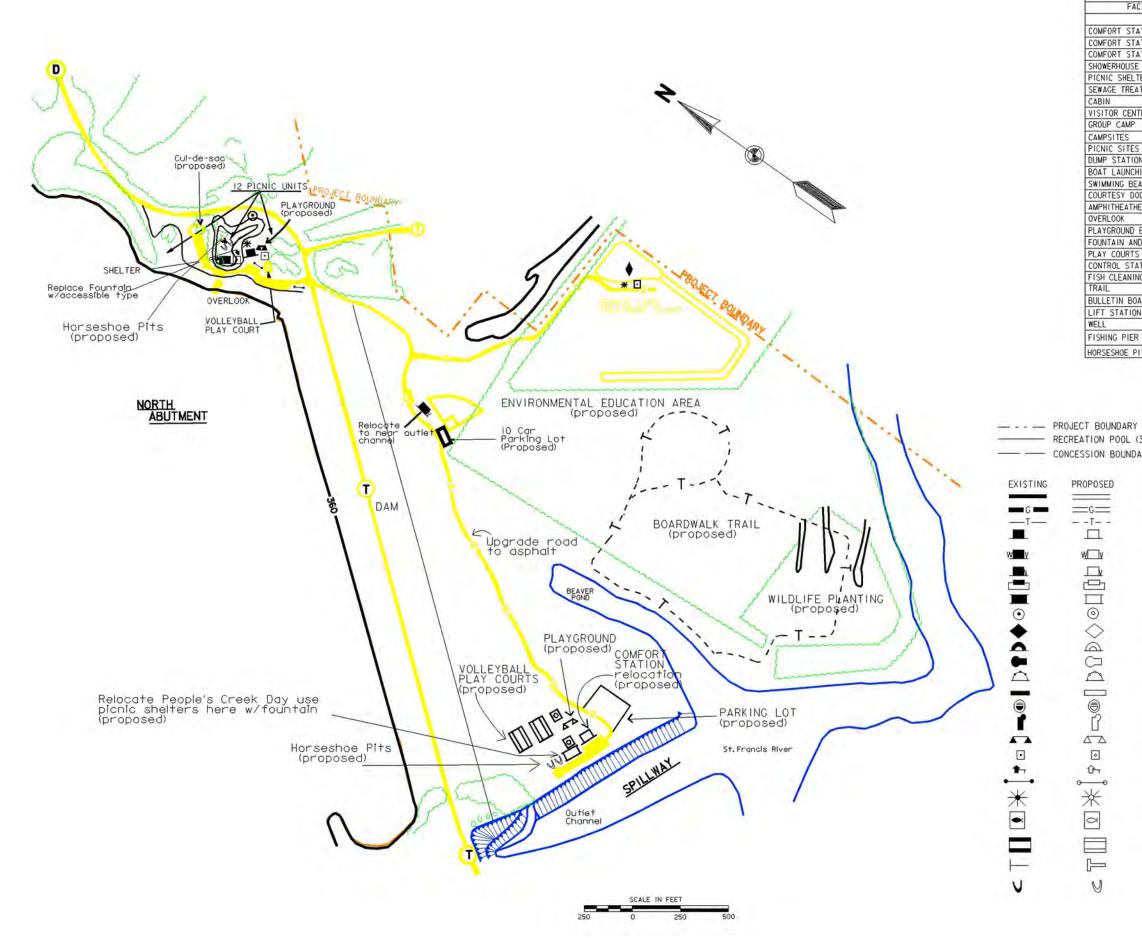

ric to<br>mps             |
| 360<br>000 370 390<br>420 0           | 1         | 2        | Wide   | (Proposed)<br>n ramp & add courtesy dock                  |           |          |         | 4370 360<br>380<br>400 39<br>420<br>460<br>460 | vr & Water Hooks<br>lengthening & lei<br>each Campsite.<br>ade electric to<br>mps             |
| 360<br>000 370 390<br>420 0           |           | 200      | WIde   | (Proposed)<br>n ramp & add courtesy dock                  |           |          |         | 4370 360<br>380<br>400 39<br>420<br>460<br>460 | er & Water Hocky<br>lengthening & ley<br>each Campsite.<br>ade electric to<br>mps             |

Water Fountain (Proposed)

> Upgrade Comfort Station to Waterborne

> > PROJECT BOUNDARY

Relocate People's Creek/ Lift Station here (proposed)





| RECREATIONAL F                 | ACILITIES