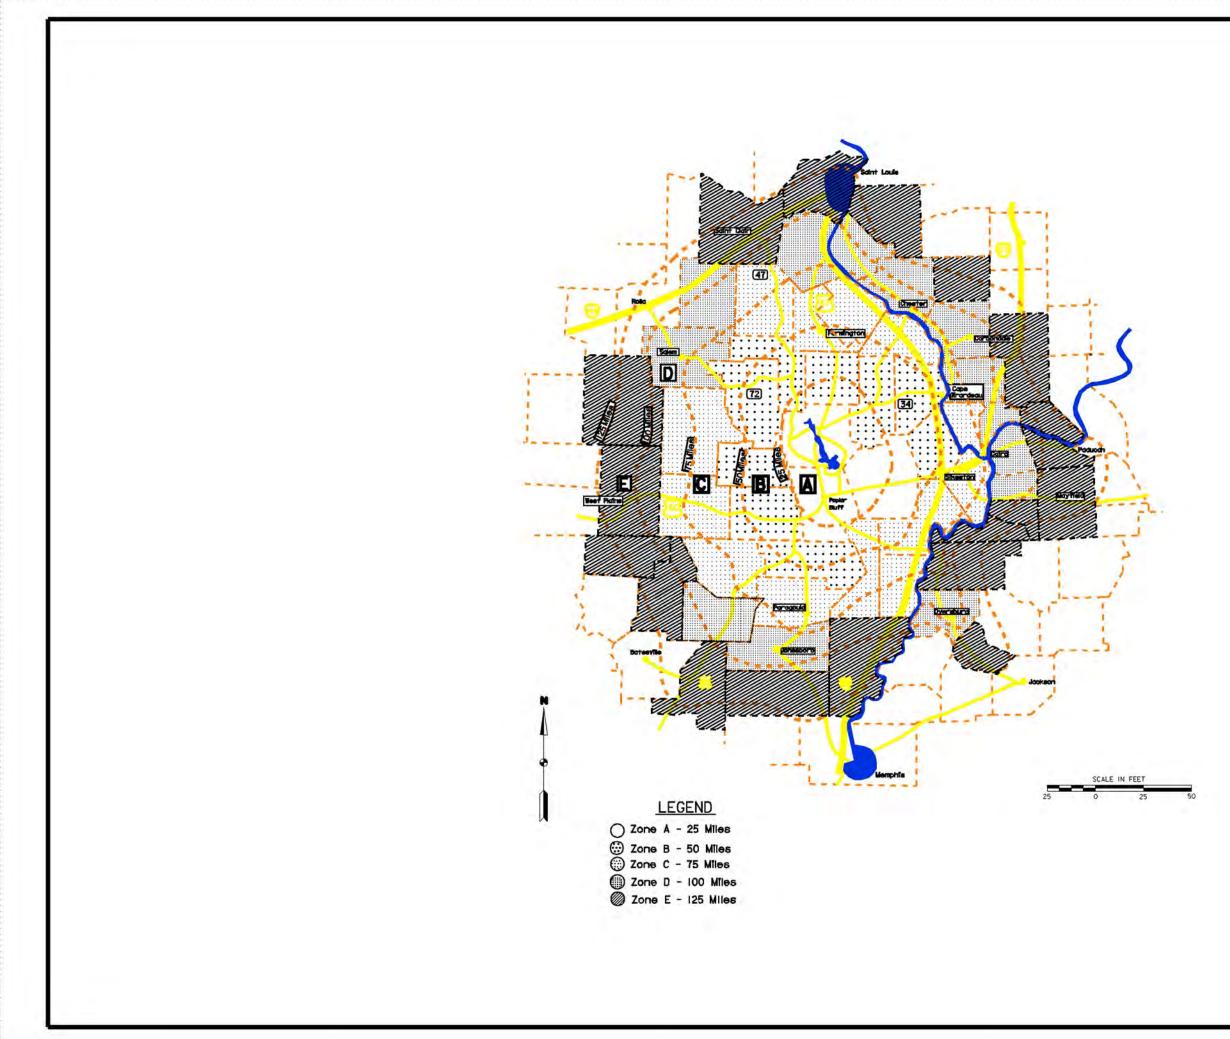

| Plate            | Smaller, Faster Map                    | Larger, Slower Map                     |
|------------------|----------------------------------------|----------------------------------------|
| 1                | Land Allocations Map                   | Land Allocations Map                   |
| 23               | Land Classification Map                | Land Classification Map                |
|                  | Zones of Influence                     | Zones of Influence                     |
| 4                | Road Network                           | Road Network                           |
| 5                | Spillway Recreation Area R-19          | Spillway Recreation Area R-19          |
| 5<br>6<br>6<br>7 | Redman Creek Recreation Area R-1       | Redman Creek Recreation Area R-1       |
| 6                | Rockwood Point Recreation Area R-2     | Rockwood Point Recreation Area R-2     |
| 6                | Barrett's Resort R-2                   | Barrett's Resort R-2                   |
| 7                | Baker Lodge Recreation Area R-3        | Baker Lodge Recreation Area R-3        |
| 7                | Poole Lodge Recreation Area R-11       | Poole Lodge Recreation Area R-11       |
| 8                | Lake Wappapello State Park R-4         | Lake Wappapello State Park R-4         |
| 9                | Chaonia Landing Recreation Area R-5    | Chaonia Landing Recreation Area R-5    |
| 10               | Holliday Landing Recreation Area R-6   | Holliday Landing Recreation Area R-6   |
| 11               | 34 Bridge Recreation Area R-7          | 34 Bridge Recreation Area R-7          |
| 12               | North Greenville Recreation Area R-8   | North Greenville Recreation Area R-8   |
| 13               | Greenville Recreation Area R-9         | Greenville Recreation Area R-9         |
| 14               | Sulphur Springs Recreation Area R-10   | Sulphur Springs Recreation Area R-10   |
| 14               | Johnson Tract ES-E-2                   | Johnson Tract ES-E-2                   |
| 14               | Laconia Vegetative Management MR-VM-7  | Laconia Vegetative Management MR-VM-7  |
| 15               | Lost Creek Recreation Area R-12        | Lost Creek Recreation Area R-12        |
| 16               | Camp SEMO Recreation Area R-13         | Camp SEMO Recreation Area R-13         |
| 17               | Possum Creek Recreation Area R-14      | Possum Creek Recreation Area R-14      |
| 18               | Camp Latonka Recreation Area R-15      | Camp Latonka Recreation Area R-15      |
| 19               | Peoples Creek Recreation Area R-16     | Peoples Creek Recreation Area R-16     |
| 19               | Sundowner Recreation Area R-17         | Sundowner Recreation Area R-17         |
| 19               | <u>Dikes 1,2 &amp; 3 OP-2</u>          | <u>Dikes 1,2 &amp; 3 OP-2</u>          |
| 20               | Eagle Point Recreation Area R-18       | Eagle Point Recreation Area R-18       |
| 20               | Project Operations OP-1                | Project Operations OP-1                |
| 21               | Shoreline Management Plan              | Shoreline Management Plan              |
| 22, 22A, 22B     | Revised Plans, Elevations and Sections | Revised Plans, Elevations and Sections |
| 23               | Fluctuation of Reservoir and           | Fluctuation of Reservoir and           |
|                  | <u>Hydrological Data</u>               | <u>Hydrological Data</u>               |