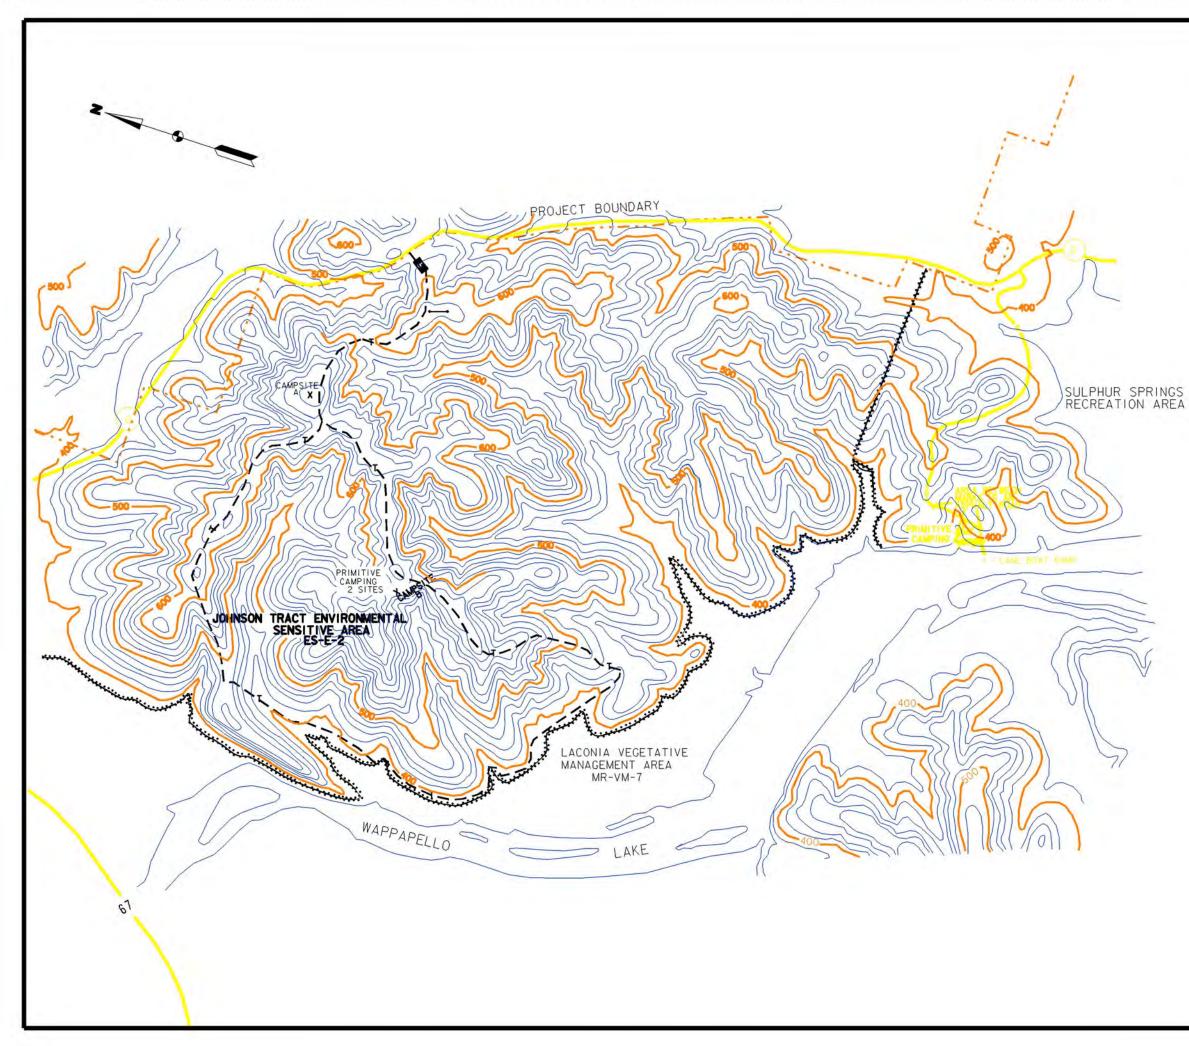

| Plate            | Smaller, Faster Map                    | Larger, Slower Map                     |
|------------------|----------------------------------------|----------------------------------------|
| 1                | Land Allocations Map                   | Land Allocations Map                   |
| 23               | Land Classification Map                | Land Classification Map                |
|                  | Zones of Influence                     | Zones of Influence                     |
| 4                | Road Network                           | Road Network                           |
| 5                | Spillway Recreation Area R-19          | Spillway Recreation Area R-19          |
| 5<br>6<br>6<br>7 | Redman Creek Recreation Area R-1       | Redman Creek Recreation Area R-1       |
| 6                | Rockwood Point Recreation Area R-2     | Rockwood Point Recreation Area R-2     |
| 6                | Barrett's Resort R-2                   | Barrett's Resort R-2                   |
| 7                | Baker Lodge Recreation Area R-3        | Baker Lodge Recreation Area R-3        |
| 7                | Poole Lodge Recreation Area R-11       | Poole Lodge Recreation Area R-11       |
| 8                | Lake Wappapello State Park R-4         | Lake Wappapello State Park R-4         |
| 9                | Chaonia Landing Recreation Area R-5    | Chaonia Landing Recreation Area R-5    |
| 10               | Holliday Landing Recreation Area R-6   | Holliday Landing Recreation Area R-6   |
| 11               | 34 Bridge Recreation Area R-7          | 34 Bridge Recreation Area R-7          |
| 12               | North Greenville Recreation Area R-8   | North Greenville Recreation Area R-8   |
| 13               | Greenville Recreation Area R-9         | Greenville Recreation Area R-9         |
| 14               | Sulphur Springs Recreation Area R-10   | Sulphur Springs Recreation Area R-10   |
| 14               | Johnson Tract ES-E-2                   | Johnson Tract ES-E-2                   |
| 14               | Laconia Vegetative Management MR-VM-7  | Laconia Vegetative Management MR-VM-7  |
| 15               | Lost Creek Recreation Area R-12        | Lost Creek Recreation Area R-12        |
| 16               | Camp SEMO Recreation Area R-13         | Camp SEMO Recreation Area R-13         |
| 17               | Possum Creek Recreation Area R-14      | Possum Creek Recreation Area R-14      |
| 18               | Camp Latonka Recreation Area R-15      | Camp Latonka Recreation Area R-15      |
| 19               | Peoples Creek Recreation Area R-16     | Peoples Creek Recreation Area R-16     |
| 19               | Sundowner Recreation Area R-17         | Sundowner Recreation Area R-17         |
| 19               | <u>Dikes 1,2 &amp; 3 OP-2</u>          | <u>Dikes 1,2 &amp; 3 OP-2</u>          |
| 20               | Eagle Point Recreation Area R-18       | Eagle Point Recreation Area R-18       |
| 20               | Project Operations OP-1                | Project Operations OP-1                |
| 21               | Shoreline Management Plan              | Shoreline Management Plan              |
| 22, 22A, 22B     | Revised Plans, Elevations and Sections | Revised Plans, Elevations and Sections |
| 23               | Fluctuation of Reservoir and           | Fluctuation of Reservoir and           |
|                  | <u>Hydrological Data</u>               | <u>Hydrological Data</u>               |