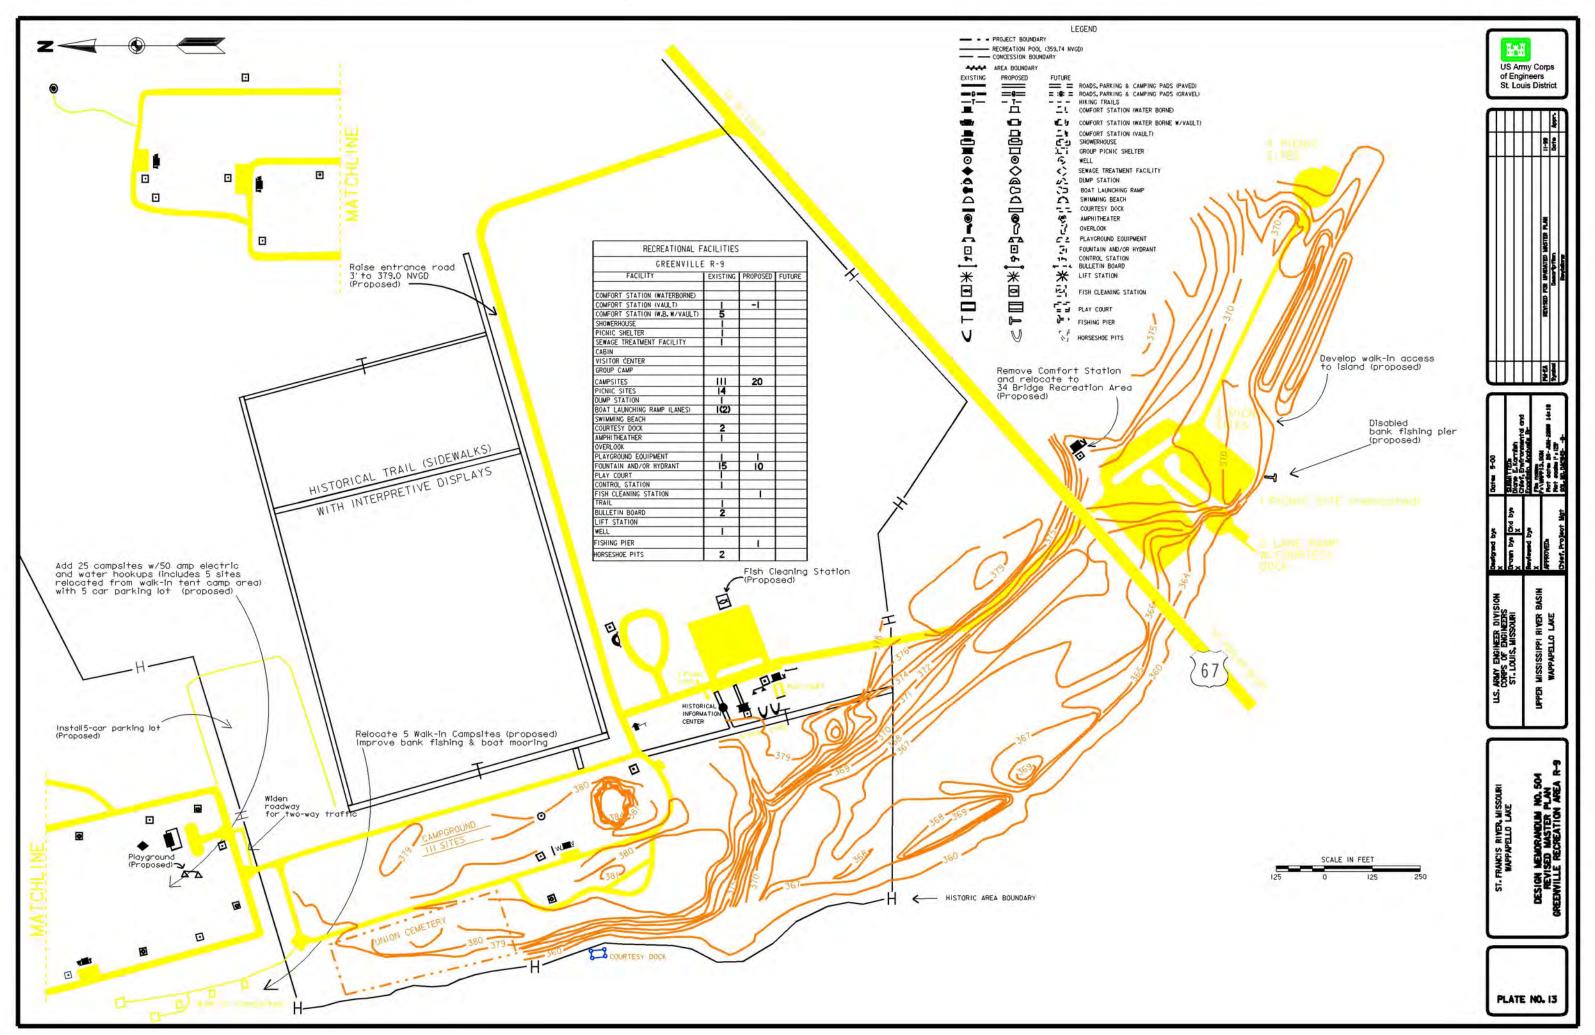

|                                                                                                                                                                                                                                                                                                                                                                                                                                                                                          | ACILITIES | 5. C              |         |
|------------------------------------------------------------------------------------------------------------------------------------------------------------------------------------------------------------------------------------------------------------------------------------------------------------------------------------------------------------------------------------------------------------------------------------------------------------------------------------------|-----------|-------------------|---------|
| REDMAN CREE                                                                                                                                                                                                                                                                                                                                                                                                                                                                              | K R-I     | 1.1.1             |         |
| FACILITY                                                                                                                                                                                                                                                                                                                                                                                                                                                                                 | EXISTING  | PROPOSED          | FUTURE  |
| SEWER & WATER HOOKUPS                                                                                                                                                                                                                                                                                                                                                                                                                                                                    | 1         | 30                |         |
| COMFORT STATION (WATERBORNE)                                                                                                                                                                                                                                                                                                                                                                                                                                                             | 3         |                   |         |
| COMFORT STATION (VAULT)                                                                                                                                                                                                                                                                                                                                                                                                                                                                  |           |                   | 3       |
| COMFORT STATION (W.B. W/VAULT)                                                                                                                                                                                                                                                                                                                                                                                                                                                           | 2         |                   | 1       |
| SHOWERHOUSE                                                                                                                                                                                                                                                                                                                                                                                                                                                                              | 2         |                   |         |
| PICNIC SHELTER                                                                                                                                                                                                                                                                                                                                                                                                                                                                           | 3         |                   |         |
| SEWAGE TREATMENT FACILITY                                                                                                                                                                                                                                                                                                                                                                                                                                                                |           | · · · · · · · · · | 5       |
| CABIN                                                                                                                                                                                                                                                                                                                                                                                                                                                                                    |           |                   |         |
| VISITOR CENTER                                                                                                                                                                                                                                                                                                                                                                                                                                                                           | 1         |                   | -       |
| GROUP CAMP                                                                                                                                                                                                                                                                                                                                                                                                                                                                               |           |                   | 2       |
| OVERFLOW CAMP                                                                                                                                                                                                                                                                                                                                                                                                                                                                            |           |                   |         |
| CAMPSITES                                                                                                                                                                                                                                                                                                                                                                                                                                                                                | 109       |                   |         |
| PICNIC SITES                                                                                                                                                                                                                                                                                                                                                                                                                                                                             | 14        | 6 relocated       |         |
| DUMP STATION                                                                                                                                                                                                                                                                                                                                                                                                                                                                             | 1         | 2                 |         |
| BOAT LAUNCHING RAMP (LANES)                                                                                                                                                                                                                                                                                                                                                                                                                                                              | 1(3)      |                   |         |
| SWIMMING BEACH                                                                                                                                                                                                                                                                                                                                                                                                                                                                           | 1         |                   | -       |
| COURTESY DOCK                                                                                                                                                                                                                                                                                                                                                                                                                                                                            | 1         | 200               | 2       |
| AMPHITHEATHER                                                                                                                                                                                                                                                                                                                                                                                                                                                                            | 1         |                   |         |
| OVERLOOK                                                                                                                                                                                                                                                                                                                                                                                                                                                                                 | 1         |                   | 1       |
| PLAYGROUND EQUIPMENT                                                                                                                                                                                                                                                                                                                                                                                                                                                                     | 3         |                   |         |
| FOUNTAIN AND/OR HYDRANT                                                                                                                                                                                                                                                                                                                                                                                                                                                                  | 18        | 16                | 5       |
| PLAY COURT                                                                                                                                                                                                                                                                                                                                                                                                                                                                               | 4         |                   |         |
| CONTROL STATION                                                                                                                                                                                                                                                                                                                                                                                                                                                                          | 1         |                   |         |
| FISH CLEANING STATION                                                                                                                                                                                                                                                                                                                                                                                                                                                                    |           |                   |         |
| TRAIL                                                                                                                                                                                                                                                                                                                                                                                                                                                                                    |           |                   | 1       |
| BULLETIN BOARD                                                                                                                                                                                                                                                                                                                                                                                                                                                                           | 7         |                   |         |
| LIFT STATION                                                                                                                                                                                                                                                                                                                                                                                                                                                                             | 3         |                   | 9       |
| WELL                                                                                                                                                                                                                                                                                                                                                                                                                                                                                     | 3         |                   | -       |
| FISHING PIER                                                                                                                                                                                                                                                                                                                                                                                                                                                                             |           | 1                 | -       |
| OUTDOOR SHOWER                                                                                                                                                                                                                                                                                                                                                                                                                                                                           |           | 1                 |         |
| HORSESHOE PIT                                                                                                                                                                                                                                                                                                                                                                                                                                                                            | 4         |                   | <u></u> |
|                                                                                                                                                                                                                                                                                                                                                                                                                                                                                          | 4         | 2                 |         |
| RECREATIONAL F                                                                                                                                                                                                                                                                                                                                                                                                                                                                           |           |                   |         |
| RECREATIONAL T                                                                                                                                                                                                                                                                                                                                                                                                                                                                           | AGILITIES |                   |         |
| CDILLWAY                                                                                                                                                                                                                                                                                                                                                                                                                                                                                 | 0.10      |                   |         |
| SPILLWAY                                                                                                                                                                                                                                                                                                                                                                                                                                                                                 |           | 1                 |         |
| SPILLWAY<br>FACILITY                                                                                                                                                                                                                                                                                                                                                                                                                                                                     |           | PROPOSED          | FUTUR   |
| FACILITY                                                                                                                                                                                                                                                                                                                                                                                                                                                                                 | EXISTING  |                   | FUTURI  |
| FACILITY<br>COMFORT STATION (WATERBORNE)                                                                                                                                                                                                                                                                                                                                                                                                                                                 |           | PROPOSED          | FUTURI  |
| FACILITY<br>COMFORT STATION (WATERBORNE)<br>COMFORT STATION (VAULT)                                                                                                                                                                                                                                                                                                                                                                                                                      | EXISTING  |                   | FUTURI  |
| FACILITY<br>COMFORT STATION (WATERBORNE)<br>COMFORT STATION (VAULT)<br>COMFORT STATION (W.B. W/VAULT)                                                                                                                                                                                                                                                                                                                                                                                    | EXISTING  |                   | FUTURI  |
| FACILITY<br>COMFORT STATION (WATERBORNE)<br>COMFORT STATION (VAULT)<br>COMFORT STATION (W.B. W/VAULT)<br>SHOWERHOUSE                                                                                                                                                                                                                                                                                                                                                                     | EXISTING  | - 1               | FUTURI  |
| FACILITY<br>COMFORT STATION (WATERBORNE)<br>COMFORT STATION (VAULT)<br>COMFORT STATION (W.B. W/VAULT)<br>SHOWERHOUSE<br>PICNIC SHELTER                                                                                                                                                                                                                                                                                                                                                   | EXISTING  |                   | FUTURI  |
| FACILITY<br>COMFORT STATION (WATERBORNE)<br>COMFORT STATION (VAULT)<br>COMFORT STATION (W.B. W/VAULT)<br>SHOWERHOUSE<br>PICNIC SHELTER<br>SEWAGE TREATMENT FACILITY                                                                                                                                                                                                                                                                                                                      | EXISTING  | - 1               | FUTURI  |
| FACILITY<br>COMFORT STATION (WATERBORNE)<br>COMFORT STATION (VAULT)<br>COMFORT STATION (W.B. W/VAULT)<br>SHOWERHOUSE<br>PICNIC SHELTER<br>SEWAGE TREATMENT FACILITY<br>CABIN                                                                                                                                                                                                                                                                                                             | EXISTING  | - 1               | FUTURI  |
| FACILITY<br>COMFORT STATION (WATERBORNE)<br>COMFORT STATION (VAULT)<br>COMFORT STATION (W.B. W/VAULT)<br>SHOWERHOUSE<br>PICNIC SHELTER<br>SEWAGE TREATMENT FACILITY<br>CABIN<br>VISITOR CENTER                                                                                                                                                                                                                                                                                           | EXISTING  | - 1               | FUTURI  |
| FACILITY<br>COMFORT STATION (WATERBORNE)<br>COMFORT STATION (VAULT)<br>COMFORT STATION (W.B. W/VAULT)<br>SHOWERHOUSE<br>PICNIC SHELTER<br>SEWAGE TREATMENT FACILITY<br>CABIN<br>VISITOR CENTER<br>GROUP CAMP                                                                                                                                                                                                                                                                             | EXISTING  | - 1               | FUTUR   |
| FACILITY<br>COMFORT STATION (WATERBORNE)<br>COMFORT STATION (VAULT)<br>COMFORT STATION (W.B. W/VAULT)<br>SHOWERHOUSE<br>PICNIC SHELTER<br>SEWAGE TREATMENT FACILITY<br>CABIN<br>VISITOR CENTER<br>GROUP CAMP<br>OVERFLOW CAMP                                                                                                                                                                                                                                                            | EXISTING  | - 1               | FUTURI  |
| FACILITY<br>COMFORT STATION (WATERBORNE)<br>COMFORT STATION (VAULT)<br>COMFORT STATION (W.B. W/VAULT)<br>SHOWERHOUSE<br>PICNIC SHELTER<br>SEWAGE TREATMENT FACILITY<br>CABIN<br>VISITOR CENTER<br>GROUP CAMP<br>OVERFLOW CAMP<br>CAMPSITES                                                                                                                                                                                                                                               | EXISTING  | 1                 | FUTUR   |
| FACILITY<br>COMFORT STATION (WATERBORNE)<br>COMFORT STATION (VAULT)<br>COMFORT STATION (W.B. W/VAULT)<br>SHOWERHOUSE<br>PICNIC SHELTER<br>SEWAGE TREATMENT FACILITY<br>CABIN<br>VISITOR CENTER<br>GROUP CAMP<br>OVERFLOW CAMP<br>CAMPSITES<br>PICNIC SITES                                                                                                                                                                                                                               | EXISTING  | - 1               | FUTURI  |
| FACILITY<br>COMFORT STATION (WATERBORNE)<br>COMFORT STATION (VAULT)<br>COMFORT STATION (W.B. W/VAULT)<br>SHOWERHOUSE<br>PICNIC SHELTER<br>SEWAGE TREATMENT FACILITY<br>CABIN<br>VISITOR CENTER<br>GROUP CAMP<br>OVERFLOW CAMP<br>OVERFLOW CAMP<br>CAMPSITES<br>PICNIC SITES<br>DUMP STATION                                                                                                                                                                                              | EXISTING  | 1                 | FUTUR   |
| FACILITY<br>COMFORT STATION (WATERBORNE)<br>COMFORT STATION (VAULT)<br>COMFORT STATION (VAULT)<br>SHOWERHOUSE<br>PICNIC SHELTER<br>SEWAGE TREATMENT FACILITY<br>CABIN<br>VISITOR CENTER<br>GROUP CAMP<br>OVERFLOW CAMP<br>CAMPSITES<br>PICNIC SITES<br>DUMP STATION<br>BOAT LAUNCHING RAMP (LANES)                                                                                                                                                                                       | EXISTING  | 1                 | FUTURI  |
| FACILITY<br>COMFORT STATION (WATERBORNE)<br>COMFORT STATION (VAULT)<br>COMFORT STATION (VAULT)<br>SHOWERHOUSE<br>PICNIC SHELTER<br>SEWAGE TREATMENT FACILITY<br>CABIN<br>VISITOR CENTER<br>GROUP CAMP<br>OVERFLOW CAMP<br>CAMPSITES<br>PICNIC SITES<br>DUMP STATION<br>BOAT LAUNCHING RAMP (LANES)<br>SWIMMING BEACH                                                                                                                                                                     | EXISTING  | 1                 | FUTURI  |
| FACILITY<br>COMFORT STATION (WATERBORNE)<br>COMFORT STATION (VAULT)<br>COMFORT STATION (W.B. W/VAULT)<br>SHOWERHOUSE<br>PICNIC SHELTER<br>SEWAGE TREATMENT FACILITY<br>CABIN<br>VISITOR CENTER<br>GROUP CAMP<br>OVERFLOW CAMP<br>CAMPSITES<br>PICNIC SITES<br>DUMP STATION<br>BOAT LAUNCHING RAMP (LANES)<br>SWIMMING BEACH<br>COURTESY DOCK                                                                                                                                             | EXISTING  | -6                | FUTURI  |
| FACILITY<br>COMFORT STATION (WATERBORNE)<br>COMFORT STATION (VAULT)<br>COMFORT STATION (VAULT)<br>SHOWERHOUSE<br>PICNIC SHELTER<br>SEWAGE TREATMENT FACILITY<br>CABIN<br>VISITOR CENTER<br>GROUP CAMP<br>OVERFLOW CAMP<br>CAMPSITES<br>PICNIC SITES<br>DUMP STATION<br>BOAT LAUNCHING RAMP (LANES)<br>SWIMMING BEACH<br>COURTESY DOCK<br>AMPHITHEATHER                                                                                                                                   | EXISTING  | 1                 | FUTURI  |
| FACILITY<br>COMFORT STATION (WATERBORNE)<br>COMFORT STATION (VAULT)<br>COMFORT STATION (W.B. W/VAULT)<br>SHOWERHOUSE<br>PICNIC SHELTER<br>SEWAGE TREATMENT FACILITY<br>CABIN<br>VISITOR CENTER<br>GROUP CAMP<br>OVERFLOW CAMP<br>OVERFLOW CAMP<br>CAMPSITES<br>PICNIC SITES<br>DUMP STATION<br>BOAT LAUNCHING RAMP (LANES)<br>SWIMMING BEACH<br>COURTESY DOCK<br>AMPHITHEATHER<br>OVERLOOK                                                                                               | EXISTING  | -6                | FUTURI  |
| FACILITY<br>COMFORT STATION (WATERBORNE)<br>COMFORT STATION (VAULT)<br>COMFORT STATION (VAULT)<br>SHOWERHOUSE<br>PICNIC SHELTER<br>SEWAGE TREATMENT FACILITY<br>CABIN<br>VISITOR CENTER<br>GROUP CAMP<br>OVERFLOW CAMP<br>OVERFLOW CAMP<br>CAMPSITES<br>PICNIC SITES<br>DUMP STATION<br>BOAT LAUNCHING RAMP (LANES)<br>SWIMMING BEACH<br>COURTESY DOCK<br>AMPHITHEATHER<br>OVERLOOK<br>PLAYGROUND EQUIPMENT                                                                              | EXISTING  | -6                | FUTURI  |
| FACILITY<br>COMFORT STATION (WATERBORNE)<br>COMFORT STATION (VAULT)<br>COMFORT STATION (VAULT)<br>SHOWERHOUSE<br>PICNIC SHELTER<br>SEWAGE TREATMENT FACILITY<br>CABIN<br>VISITOR CENTER<br>GROUP CAMP<br>OVERFLOW CAMP<br>CAMPSITES<br>PICNIC SITES<br>DUMP STATION<br>BOAT LAUNCHING RAMP (LANES)<br>SWIMMING BEACH<br>COURTESY DOCK<br>AMPHITHEATHER<br>OVERLOOK<br>PLAYGROUND EQUIPMENT<br>FOUNTAIN AND/OR HYDRANT                                                                    | EXISTING  | -6                | FUTURI  |
| FACILITY<br>COMFORT STATION (WATERBORNE)<br>COMFORT STATION (VAULT)<br>COMFORT STATION (VAULT)<br>SHOWERHOUSE<br>PICNIC SHELTER<br>SEWAGE TREATMENT FACILITY<br>CABIN<br>VISITOR CENTER<br>GROUP CAMP<br>OVERFLOW CAMP<br>CAMPSITES<br>DUMP STATION<br>BOAT LAUNCHING RAMP (LANES)<br>SWIMMING BEACH<br>COURTESY DOCK<br>AMPHITHEATHER<br>OVERLOOK<br>PLAYGROUND EQUIPMENT<br>FOUNTAIN AND/OR HYDRANT<br>PLAY COURT                                                                      | EXISTING  | -6                | FUTURI  |
| FACILITY<br>COMFORT STATION (WATERBORNE)<br>COMFORT STATION (VAULT)<br>COMFORT STATION (VAULT)<br>SHOWERHOUSE<br>PICNIC SHELTER<br>SEWAGE TREATMENT FACILITY<br>CABIN<br>VISITOR CENTER<br>GROUP CAMP<br>OVERFLOW CAMP<br>CAMPSITES<br>PICNIC SITES<br>DUMP STATION<br>BOAT LAUNCHING RAMP (LANES)<br>SWIMMING BEACH<br>COURTESY DOCK<br>AMPHITHEATHER<br>OVERLOOK<br>PLAYGROUND EQUIPMENT<br>FOUNTAIN AND/OR HYDRANT<br>PLAY COURT<br>CONTROL STATION                                   | EXISTING  | -6<br>-1<br>2     | FUTURI  |
| FACILITY<br>COMFORT STATION (WATERBORNE)<br>COMFORT STATION (VAULT)<br>COMFORT STATION (VAULT)<br>SHOWERHOUSE<br>PICNIC SHELTER<br>SEWAGE TREATMENT FACILITY<br>CABIN<br>VISITOR CENTER<br>GROUP CAMP<br>OVERFLOW CAMP<br>CAMPSITES<br>PICNIC SITES<br>DUMP STATION<br>BOAT LAUNCHING RAMP (LANES)<br>SWIMMING BEACH<br>COURTESY DOCK<br>AMPHITHEATHER<br>OVERLOOK<br>PLAYGROUND EQUIPMENT<br>FOUNTAIN AND/OR HYDRANT<br>PLAY COURT<br>CONTROL STATION<br>FISH CLEANING STATION          | EXISTING  | -6                | FUTURI  |
| FACILITY<br>COMFORT STATION (WATERBORNE)<br>COMFORT STATION (VAULT)<br>COMFORT STATION (VAULT)<br>SHOWERHOUSE<br>PICNIC SHELTER<br>SEWAGE TREATMENT FACILITY<br>CABIN<br>VISITOR CENTER<br>GROUP CAMP<br>OVERFLOW CAMP<br>CAMPSITES<br>PICNIC SITES<br>DUMP STATION<br>BOAT LAUNCHING RAMP (LANES)<br>SWIMMING BEACH<br>COURTESY DOCK<br>AMPHITHEATHER<br>OVERLOOK<br>PLAYGROUND EQUIPMENT<br>FOUNTAIN AND/OR HYDRANT<br>PLAY COURT<br>CONTROL STATION<br>FISH CLEANING STATION<br>TRAIL | EXISTING  | -6<br>-1<br>2     | FUTURI  |
| FACILITY  COMFORT STATION (WATERBORNE)  COMFORT STATION (VAULT)  COMFORT STATION (W.B. W/VAULT)  SHOWERHOUSE  PICNIC SHELTER  SEWAGE TREATMENT FACILITY  CABIN  VISITOR CENTER  GROUP CAMP  OVERFLOW CAMP  CAMPSITES  PICNIC SITES  DUMP STATION  BOAT LAUNCHING RAMP (LANES)  SWIMMING BEACH  COURTESY DOCK  AMPHITHEATHER  OVERLOOK  PLAYGROUND EQUIPMENT  FOUNTAIN AND/OR HYDRANT  PLAY COURT  CONTROL STATION  FISH CLEANING STATION  TRAIL  BULLETIN BOARD                          | EXISTING  | -6<br>-1<br>2     | FUTURI  |
| FACILITY<br>COMFORT STATION (WATERBORNE)<br>COMFORT STATION (VAULT)<br>COMFORT STATION (VAULT)<br>SHOWERHOUSE<br>PICNIC SHELTER<br>SEWAGE TREATMENT FACILITY<br>CABIN<br>VISITOR CENTER<br>GROUP CAMP<br>OVERFLOW CAMP<br>CAMPSITES<br>PICNIC SITES<br>DUMP STATION<br>BOAT LAUNCHING RAMP (LANES)<br>SWIMMING BEACH<br>COURTESY DOCK<br>AMPHITHEATHER<br>OVERLOOK<br>PLAY COURT<br>CONTROL STATION<br>FISH CLEANING STATION<br>TRAIL                                                    | EXISTING  | -6<br>-1<br>2     |         |