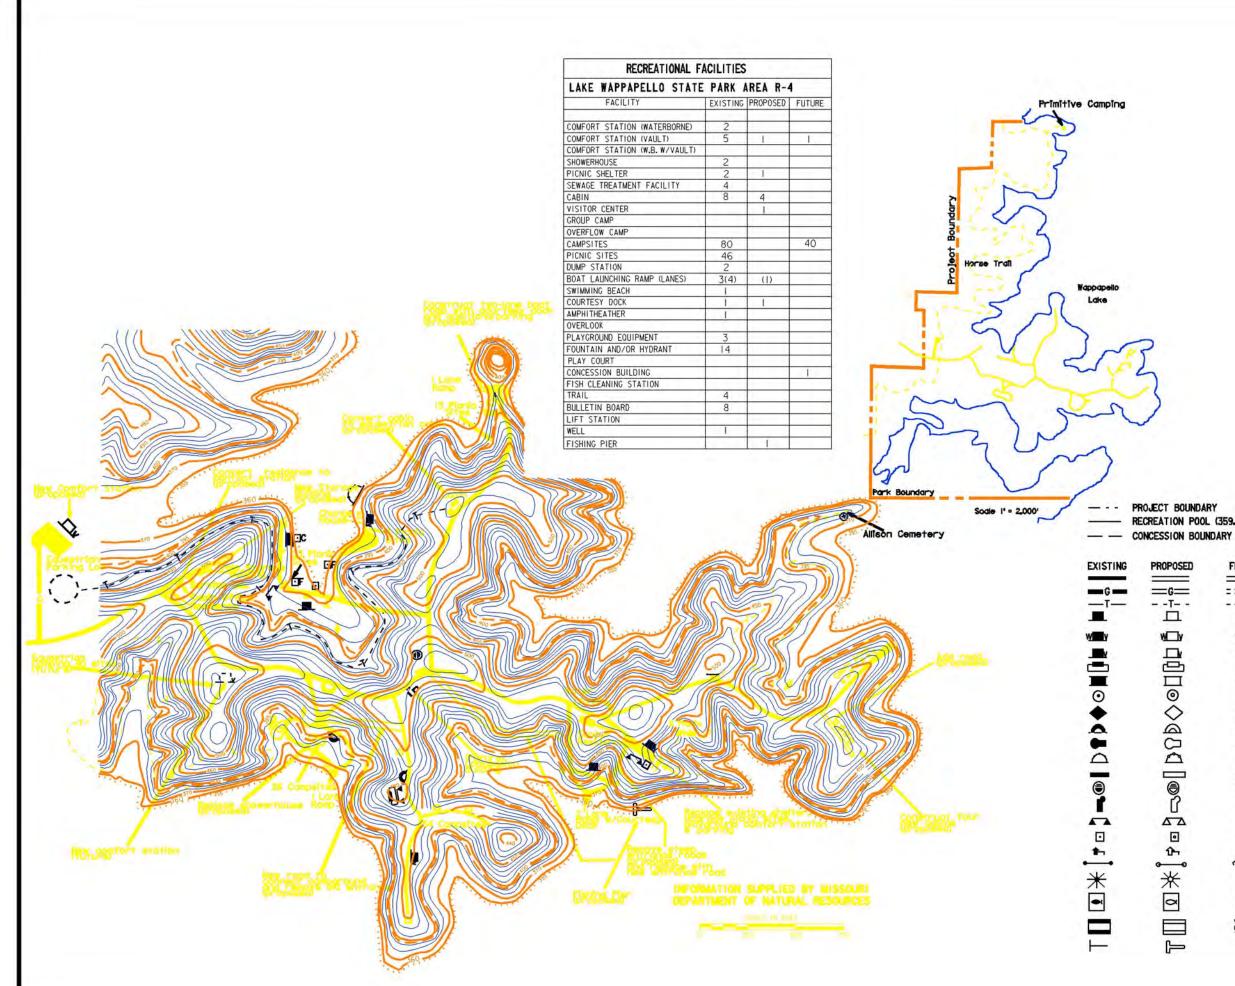

|             |                                                                                                                    |                                                                                                                              |                                                                                                      |                                                                                                                                                                                                                                    |             |                    |                                    | N |
|-------------|--------------------------------------------------------------------------------------------------------------------|------------------------------------------------------------------------------------------------------------------------------|------------------------------------------------------------------------------------------------------|------------------------------------------------------------------------------------------------------------------------------------------------------------------------------------------------------------------------------------|-------------|--------------------|------------------------------------|---|
| PLATE NO. 4 | ST. FRANCIS RIVER, MISSOURI<br>WAPPAPELLO LAKE<br>DESIGN MEMORANDUM NO. 504<br>REVISED MASTER PLAN<br>ROAD NETWORK | LLS. ARMY ENGINEER DIVISION<br>CORPS OF ENGINEERS<br>ST. LOUIS, MISSOURI<br>UPPER MISSISSIPPI RIVER BASIN<br>WAPPAPELLO LAKE | Bestigned bys<br>X<br>Drown bys Ctod bys<br>X<br>Reviewed bys<br>X<br>APPROVED<br>Ctiert/Project Mgt | Dotres 9-59<br>Statut TED:<br>Dione & Kornieh<br>Statut TED:<br>Statut Statut Statut Statut<br>Statut Statut Statut Statut<br>Pet dotas 25 ALL-1991 Last<br>Pet dotas 25 ALL-1991 Last<br>Pet dotas 1- 1700'<br>Sou MD. McDet - 8- | Symbol Geno | TIE LIE HEEKENY 67 | of Engineers<br>St. Louis District |   |