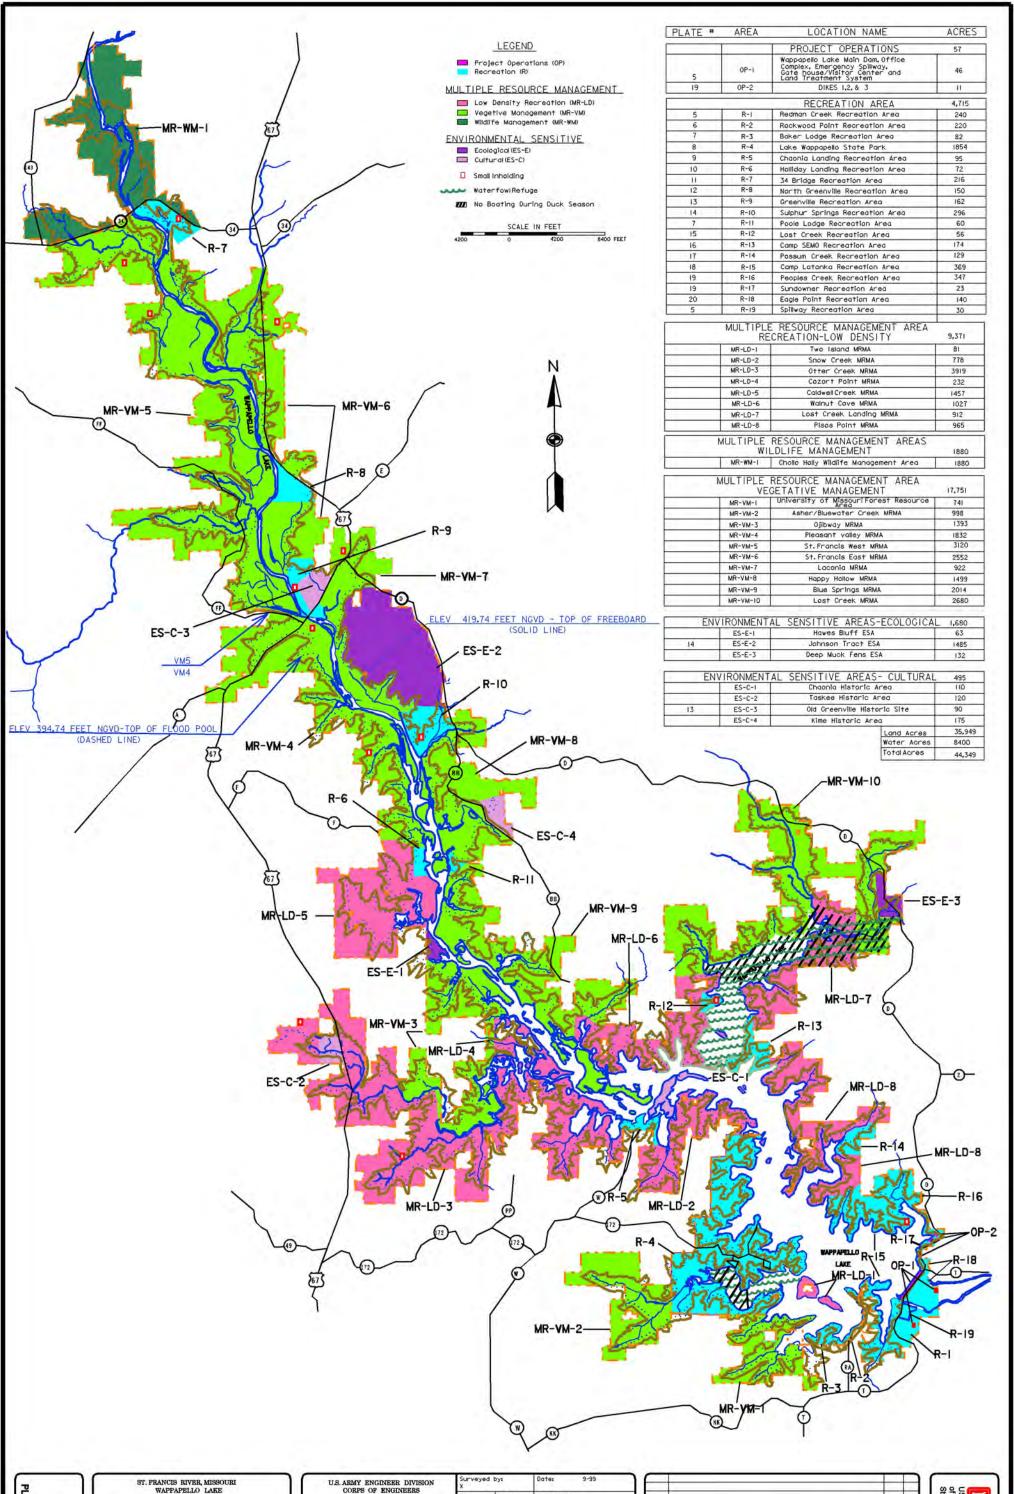

| Plate            | Smaller, Faster Map                    | Larger, Slower Map                     |
|------------------|----------------------------------------|----------------------------------------|
| 1                | Land Allocations Map                   | Land Allocations Map                   |
| 23               | Land Classification Map                | Land Classification Map                |
|                  | Zones of Influence                     | Zones of Influence                     |
| 4                | Road Network                           | Road Network                           |
| 5                | Spillway Recreation Area R-19          | Spillway Recreation Area R-19          |
| 5<br>6<br>6<br>7 | Redman Creek Recreation Area R-1       | Redman Creek Recreation Area R-1       |
| 6                | Rockwood Point Recreation Area R-2     | Rockwood Point Recreation Area R-2     |
| 6                | Barrett's Resort R-2                   | Barrett's Resort R-2                   |
| 7                | Baker Lodge Recreation Area R-3        | Baker Lodge Recreation Area R-3        |
| 7                | Poole Lodge Recreation Area R-11       | Poole Lodge Recreation Area R-11       |
| 8                | Lake Wappapello State Park R-4         | Lake Wappapello State Park R-4         |
| 9                | Chaonia Landing Recreation Area R-5    | Chaonia Landing Recreation Area R-5    |
| 10               | Holliday Landing Recreation Area R-6   | Holliday Landing Recreation Area R-6   |
| 11               | 34 Bridge Recreation Area R-7          | 34 Bridge Recreation Area R-7          |
| 12               | North Greenville Recreation Area R-8   | North Greenville Recreation Area R-8   |
| 13               | Greenville Recreation Area R-9         | Greenville Recreation Area R-9         |
| 14               | Sulphur Springs Recreation Area R-10   | Sulphur Springs Recreation Area R-10   |
| 14               | Johnson Tract ES-E-2                   | Johnson Tract ES-E-2                   |
| 14               | Laconia Vegetative Management MR-VM-7  | Laconia Vegetative Management MR-VM-7  |
| 15               | Lost Creek Recreation Area R-12        | Lost Creek Recreation Area R-12        |
| 16               | Camp SEMO Recreation Area R-13         | Camp SEMO Recreation Area R-13         |
| 17               | Possum Creek Recreation Area R-14      | Possum Creek Recreation Area R-14      |
| 18               | Camp Latonka Recreation Area R-15      | Camp Latonka Recreation Area R-15      |
| 19               | Peoples Creek Recreation Area R-16     | Peoples Creek Recreation Area R-16     |
| 19               | Sundowner Recreation Area R-17         | Sundowner Recreation Area R-17         |
| 19               | <u>Dikes 1,2 &amp; 3 OP-2</u>          | <u>Dikes 1,2 &amp; 3 OP-2</u>          |
| 20               | Eagle Point Recreation Area R-18       | Eagle Point Recreation Area R-18       |
| 20               | Project Operations OP-1                | Project Operations OP-1                |
| 21               | Shoreline Management Plan              | Shoreline Management Plan              |
| 22, 22A, 22B     | Revised Plans, Elevations and Sections | Revised Plans, Elevations and Sections |
| 23               | Fluctuation of Reservoir and           | Fluctuation of Reservoir and           |
|                  | <u>Hydrological Data</u>               | <u>Hydrological Data</u>               |

| ( <b>v</b> ) | ST. FRANCIS RIVER, MISSOURI<br>WAPPAPELLO LAKE   | U.S. ARMY ENGINEER DIVISION<br>CORPS OF ENGINEERS | Surveyed by:<br>X        | Date: 9-99                                     |        |                                 | -    |       | 090     |
|--------------|--------------------------------------------------|---------------------------------------------------|--------------------------|------------------------------------------------|--------|---------------------------------|------|-------|---------|
| F            | WAFFAFELIA                                       | ST. LOUIS, MISSOURI                               | Drawn by: Ckd by:<br>X X | SUBMITTED:<br>Diane E. Karnish                 |        |                                 |      |       | f Eng   |
| z            | and the state of the second                      | UPPER MISSISSIPPI RIVER BASIN                     | Reviewed by:             | Chief, Environmental<br>& Economic Analysis Br | PM-EA  | REVISED FOR UPDATED MASTER PLAN | 2-00 |       |         |
| ē            | DESIGN MEMORANDUM NO. 504<br>REVISED MASTER PLAN | WAPPAPELLO LAKE                                   | APPROVED:                | File name:<br>NI MASTERPL\VAPP\TEMP\VAPP82.DON | SYMBOL | DESCRIPTION                     | DATE | APPR. |         |
| N            | LAND CLASSIFICATION MAP                          |                                                   |                          | Plot date: 29-JUL-1999 13:00<br>Plot scale:    |        | REVISIONS                       |      |       | nict ps |
| $\square$    |                                                  |                                                   | Chief. Project Mgt       |                                                |        |                                 |      |       | -       |