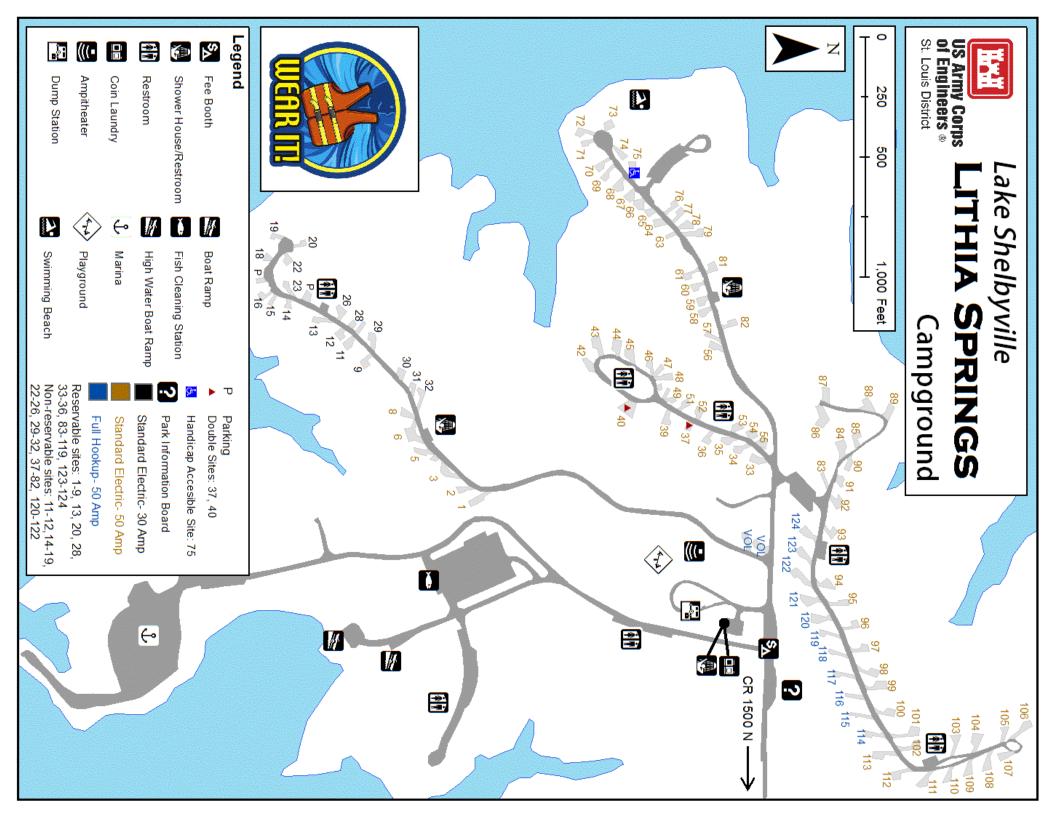

## **LITHIA SPRINGS**

#### **GPS COORDINATES:**

39<sup>0</sup>26'2.53"N 88<sup>0</sup>45'27"W

#### **DIRECTIONS:**

From Shelbyville, IL: go three miles east of Shelbyville on State Route 16 to CR 2200 E. Turn left and go two miles to CR 1500N. Turn left again and drive 1.4 miles to the campground.

### CAMPGROUND AMENITIES

Playground

Volleyball net

**Amphitheater** 

- Swimming beach
- Marina
- Boat ramp
- High water ramp
- ringir warer rain
- Courtesy dock
- Fish cleaning station
- Dump station
- Showers
- Laundry
- Drinking water