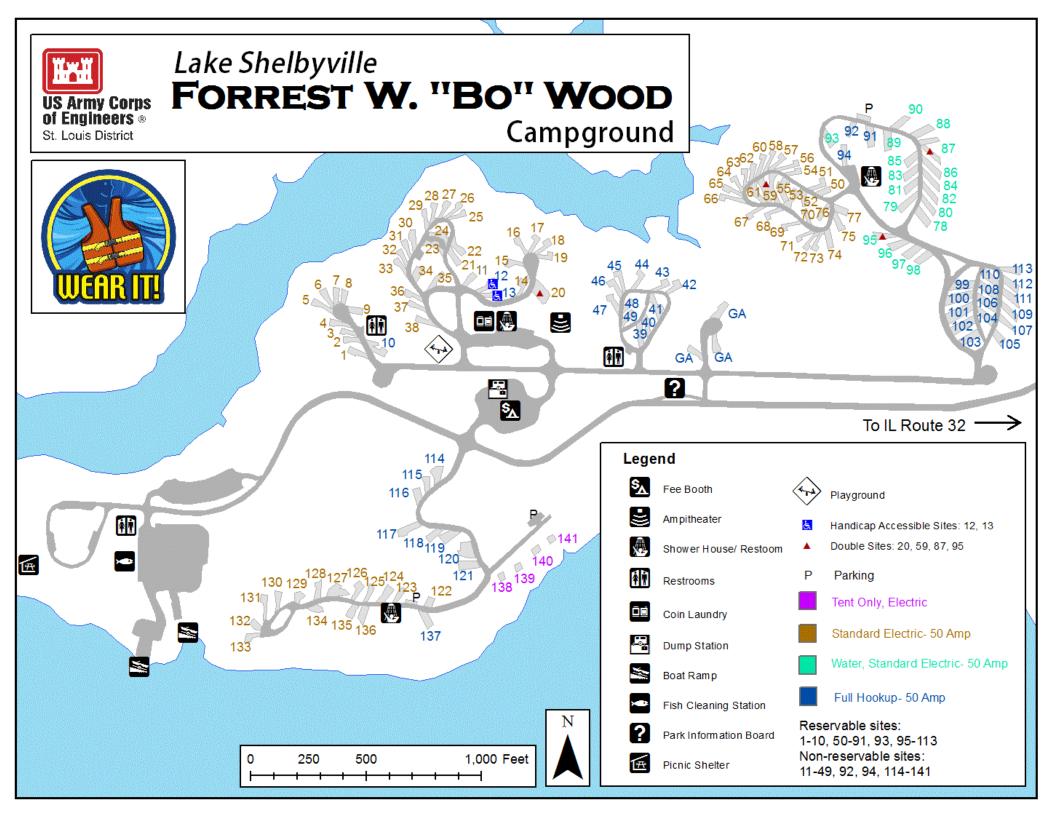

# FORREST W. "BO" WOOD

# CAMPGROUND AMENITIES

- Boat ramp
- Amphitheater
- High water ramp Picnic shelter
- Courtesy dock
- Fish cleaning station
- Dump station
- Restrooms
- Showers
- Laundry
- Drinking water
- Playground
- Volleyball net